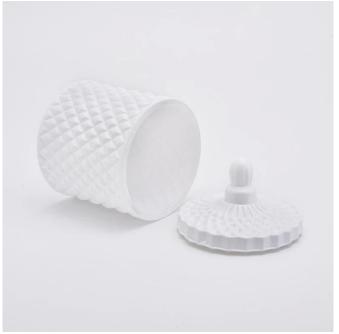

# 6oz palace style spray white glass candle jars home decorations candle holder with lid

Luxury spray color glass candle jar for home decorations and hotel decorations.

Sunny Glassware not only makes OEM/ODM orders, but also helps many brands start with product concepts.

# Flexible size design can quickly expand your market

Body<sub>□</sub>

Top dia:86mm Bottom dia: 86mm Height: 80mm Weight:351g Capacity: 280ml

Lid:

Top dia:74mm Height: 50mm Weight:130g

We turn your ideas into creative fragrance products and sell them in the local market.