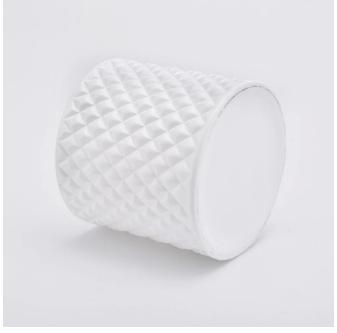

# 6oz palace style spray white glass candle jars home decorations candle holder with lid

Luxury spray color glass candle jar for home decorations and hotel decorations.

Sunny Glassware not only makes OEM/ODM orders, but also helps many brands start with product concepts.

# Flexible size design can quickly expand your market

Body<sub>□</sub>

Top dia:86mm Bottom dia: 86mm Height: 80mm Weight:351g Capacity: 280ml

Lid:

Top dia:74mm Height: 50mm Weight:130g

We turn your ideas into creative fragrance products and sell them in the local market.