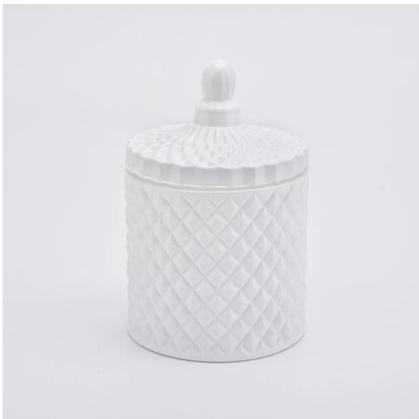

# 6oz palace style spray white glass candle jars home decorations candle holder with lid

Luxury spray color glass candle jar for home decorations and hotel decorations.

Sunny Glassware not only makes OEM/ODM orders, but also helps many brands start with product concepts.

#### **Product Features**

- 1. Home decoration glass candle jar of high quality.
- 2. Suitable for use in hotel, wedding, etc.
- 3. Meet the ASTM test product features.