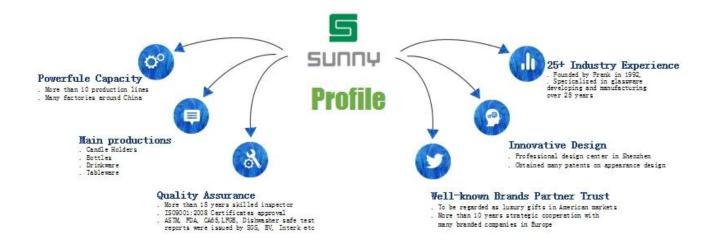

|
|                                   | 3. Meet ASTM Test                                                         |
|                                   | 1. Various designs and sizes for selection                                |
|                                   | 2 Any color painted, cold, electroplating, laser model Processing cutter  |
|                                   | 3. Special package as shrink film, color gift box, white gift box, etc.   |
|                                   | 4. We are exclusive of employees for quality control                      |
|                                   | 5. We have a professional workshop and warehouse for ensure delivery time |











## Sample Room















## Shenzhen Sunny Glassware Co., Ltd

# —To be your Reliable Supplier



### Features months blown glass

- 1. The benefit, including the number of mold, machinery, surface effects, colors, etc.
- 2. Quality control is difficult and tolerance of size, weight and shape larger.
- 3. The price is high and the product is limited to a special technique of glass.

### Mode of application

- 1. Use it under the guidance of an adult
- 2. Washing it with pure or boiling water prior to use
- 3. No touching the rim of a glass cup, try to take the bottom or handle it

#### **Precautionary measures**

- 1. Beer, red wine, white wine, drinks or hot water will not be crowded
- 2. To avoid hurting your children by the hand, please put it in a place where they can not reach
- 3. Do not drop, collision and strong influence
- 4. Do not microwave
- 5. To prevent cracking, do not