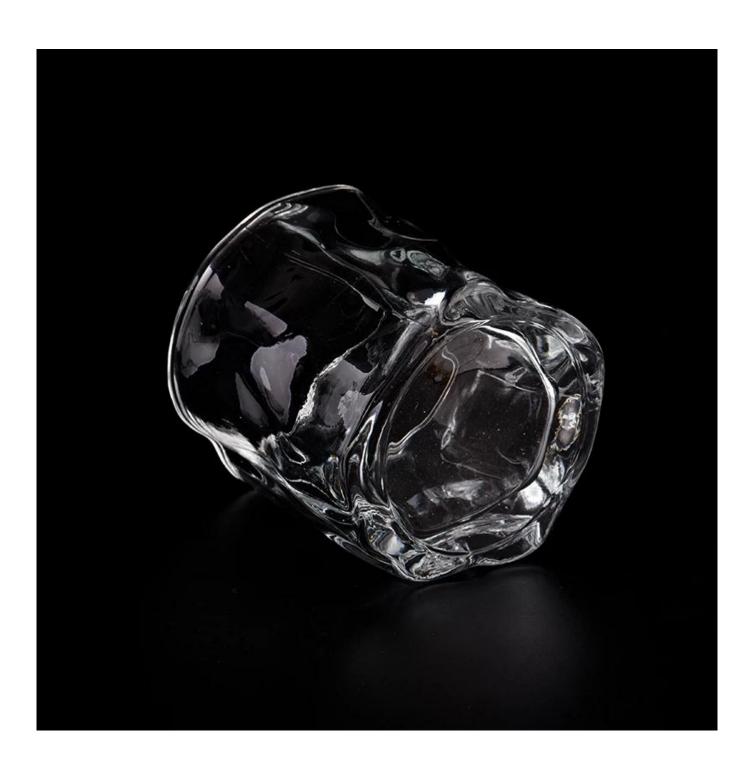

## 6oz handmade twisted shape glass cup whiskey glass candle holder

Sunny Glasswares not only places  $\mathsf{OEM}$  /  $\mathsf{ODM}$  orders, but also helps many brands to start with product concepts.

### Why choose Sunny.

| product name  | 6oz handmade twisted shape glass cup whiskey glass candle holder                    |
|---------------|-------------------------------------------------------------------------------------|
|               | 1. 5 days if there is glass shape and size                                          |
|               | 2. 15 days, if you need new shapes and sizes glass                                  |
| Measure       | Item:SGKY23092503                                                                   |
|               | Max dia: 77mm                                                                       |
|               | Min dia: 66mm                                                                       |
|               | Height: 76mm                                                                        |
|               | Weight: 262g                                                                        |
|               | Capacity: 195ml                                                                     |
| Packing       | Normal packing, Individual gift box, PVC box, window box, color box, white box, etc |
| Delivery time | Within 35 days after the sample and order confirmed                                 |
| Payment term  | 30% deposit by T/T in advance and the balance against the copy of B/L               |
| Shipment      | By sea,by air,by Express and your shipping agent is acceptable                      |
| Usage         | Home decor, Wedding Decoration, Wedding Favors, Decoration enhancement              |
| Occasion      |                                                                                     |