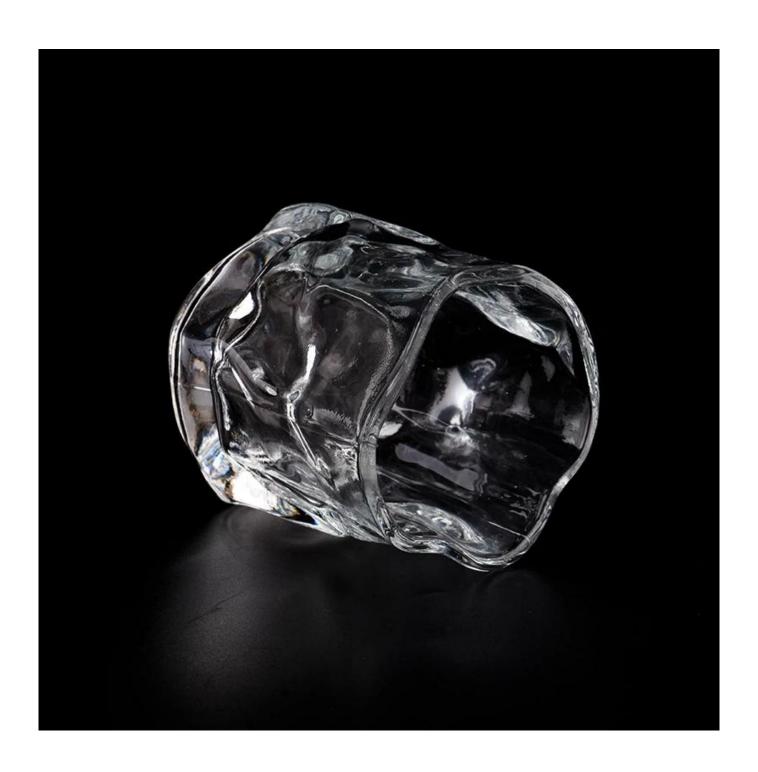

## 6oz handmade twisted shape glass cup whiskey glass candle holder

Sunny Glasswares not only places  $\mathsf{OEM}$  /  $\mathsf{ODM}$  orders, but also helps many brands to start with product concepts.

### Why choose Sunny.

| product name  | 6oz handmade twisted shape glass cup whiskey glass candle holder                    |
|---------------|-------------------------------------------------------------------------------------|
|               | 1. 5 days if there is glass shape and size                                          |
|               | 2. 15 days, if you need new shapes and sizes glass                                  |
| Measure       | Item:SGKY23092503                                                                   |
|               | Max dia: 77mm                                                                       |
|               | Min dia: 66mm                                                                       |
|               | Height: 76mm                                                                        |
|               | Weight: 262g                                                                        |
|               | Capacity: 195ml                                                                     |
| Packing       | Normal packing, Individual gift box, PVC box, window box, color box, white box, etc |
| Delivery time | Within 35 days after the sample and order confirmed                                 |
| Payment term  | 30% deposit by T/T in advance and the balance against the copy of B/L               |
| Shipment      | By sea,by air,by Express and your shipping agent is acceptable                      |
| Usage         | Home decor, Wedding Decoration, Wedding Favors, Decoration enhancement              |
| Occasion      |                                                                                     |