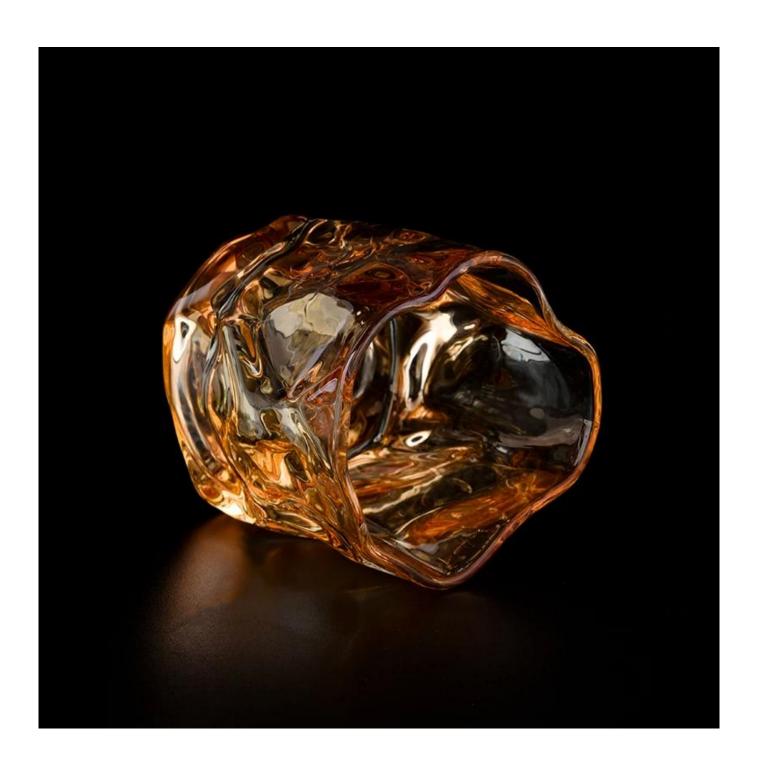

## 6oz handmade twisted shape glass cup whiskey glass candle holder

Sunny Glasswares not only places  $\mathsf{OEM}$  /  $\mathsf{ODM}$  orders, but also helps many brands to start with product concepts.

### Why choose Sunny.

| product name  | 6oz handmade twisted shape glass cup whiskey glass candle holder                    |
|---------------|-------------------------------------------------------------------------------------|
|               | 1. 5 days if there is glass shape and size                                          |
|               | 2. 15 days, if you need new shapes and sizes glass                                  |
| Measure       | Item:SGKY23092503                                                                   |
|               | Max dia: 77mm                                                                       |
|               | Min dia: 66mm                                                                       |
|               | Height: 76mm                                                                        |
|               | Weight: 262g                                                                        |
|               | Capacity: 195ml                                                                     |
| Packing       | Normal packing, Individual gift box, PVC box, window box, color box, white box, etc |
| Delivery time | Within 35 days after the sample and order confirmed                                 |
| Payment term  | 30% deposit by T/T in advance and the balance against the copy of B/L               |
| Shipment      | By sea,by air,by Express and your shipping agent is acceptable                      |
| Usage         | Home decor, Wedding Decoration, Wedding Favors, Decoration enhancement              |
| Occasion      |                                                                                     |