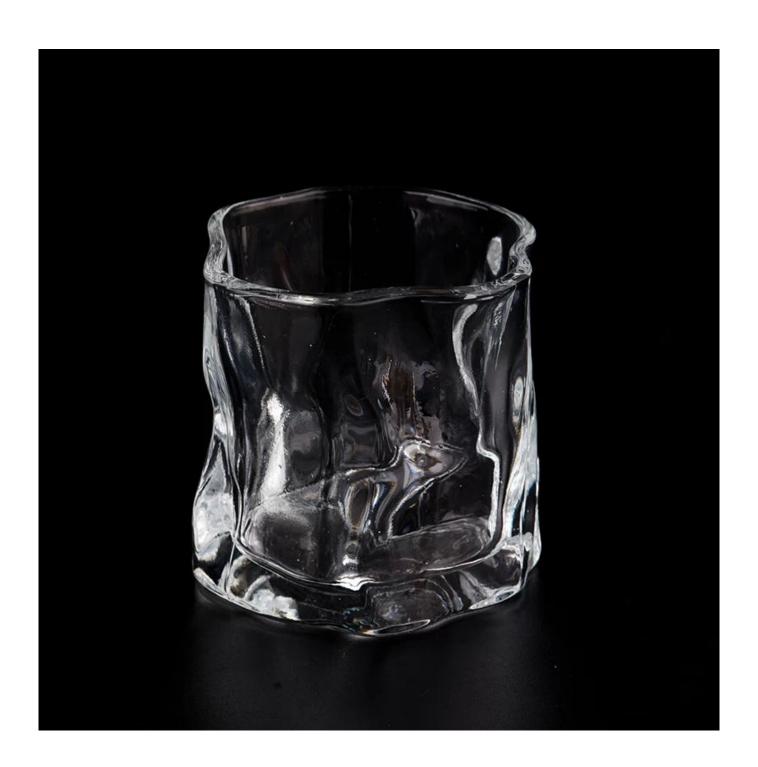

## 6oz handmade twisted shape glass cup whiskey glass candle holder

Sunny Glasswares not only places  $\mathsf{OEM}$  /  $\mathsf{ODM}$  orders, but also helps many brands to start with product concepts.

### Why choose Sunny.

| product name  | 6oz handmade twisted shape glass cup whiskey glass candle holder                    |
|---------------|-------------------------------------------------------------------------------------|
|               | 1. 5 days if there is glass shape and size                                          |
|               | 2. 15 days, if you need new shapes and sizes glass                                  |
| Measure       | Item:SGKY23092503                                                                   |
|               | Max dia: 77mm                                                                       |
|               | Min dia: 66mm                                                                       |
|               | Height: 76mm                                                                        |
|               | Weight: 262g                                                                        |
|               | Capacity: 195ml                                                                     |
| Packing       | Normal packing, Individual gift box, PVC box, window box, color box, white box, etc |
| Delivery time | Within 35 days after the sample and order confirmed                                 |
| Payment term  | 30% deposit by T/T in advance and the balance against the copy of B/L               |
| Shipment      | By sea,by air,by Express and your shipping agent is acceptable                      |
| Usage         | Home decor, Wedding Decoration, Wedding Favors, Decoration enhancement              |
| Occasion      |                                                                                     |