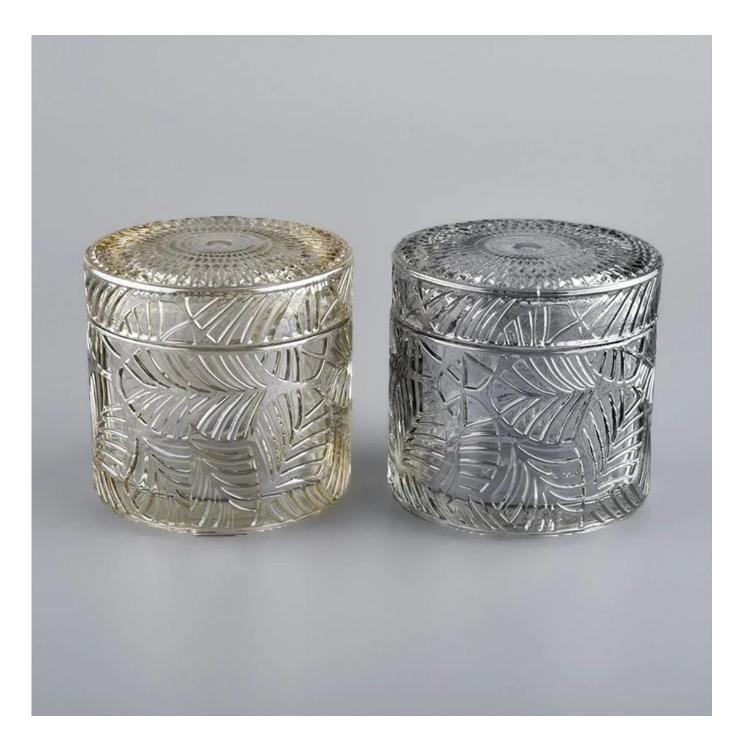

6oz glass candle holders with lids luxury candle jars

 Sunny Group has offered glassware for 26 years with all kinds of products being exported to more than 30 countries and regions.

2) Focusing on luxury fragrance products in the latest 10 years, Sunny Glassware is the supplier of 80% fragrance brands in the United States.

3) Sunny adapts extra six steps for inspection of shipments. No (major) quality complaints on products produced for nine consecutive years.

| ltem number.     | SGHYJ20051901                                                             |
|------------------|---------------------------------------------------------------------------|
| Material         | glass                                                                     |
| craft            | 6oz glass candle holders with lids luxury candle jars                     |
| Sample time      | 1. 5 days if there is glass shape and size                                |
|                  | 2. 15 days, if you need new shapes and sizes glass                        |
| Packing          | The usual packing, 4 pieces in the inner box, 48 pieces box               |
| Product Capacity | 500,000 ~ 1,000,000 pieces per month                                      |
| Delivery time    | Within 35 days after sampling and order confirmed                         |
| Payment terms    | 30% deposit by T / T in advance and balance against copy of B / L         |
| Delivery         | By sea, by air, through express and shipping agent acceptable             |
|                  | 1. Home decorations glass candle jar from high quality                    |
| Product Features | 2. Suitable for use at hotel, home, etc.                                  |
|                  | 3. Meet the ASTM Test                                                     |
|                  |                                                                           |
|                  | 1. Various designs and sizes for selection                                |
|                  | 2 Any color painted, cool, plating, laser model Processing cutter         |
| For your choice  | 3. Special package as shrink film, color gift box, white gift box, etc.   |
|                  | 4. We are the exclusive employee of quality control                       |
|                  | 5. We have a professional workshop and warehouse for ensure delivery time |