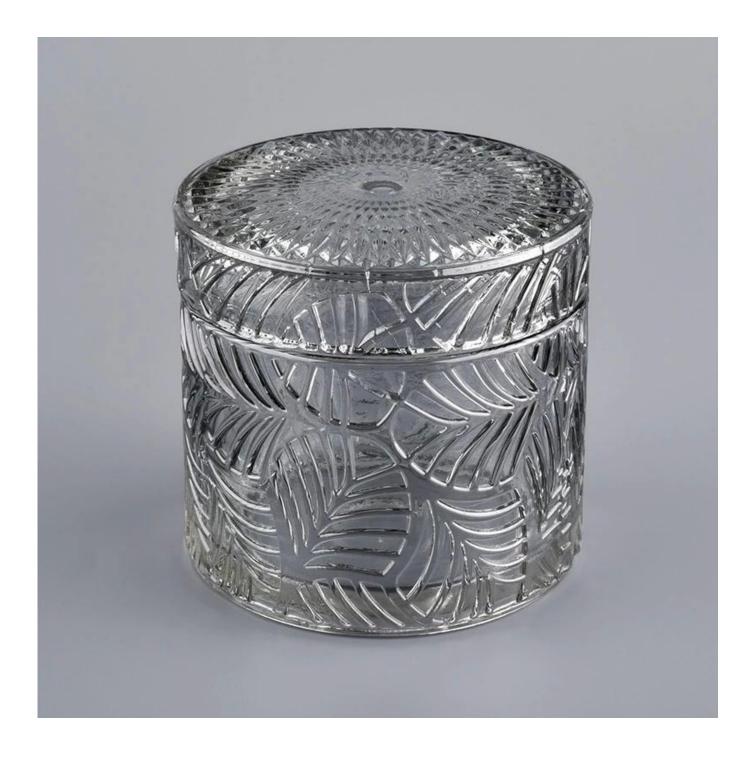

6oz glass candle holders with lids luxury candle jars

 Sunny Group has offered glassware for 26 years with all kinds of products being exported to more than 30 countries and regions.

2) Focusing on luxury fragrance products in the latest 10 years, Sunny Glassware is the supplier of 80% fragrance brands in the United States.

There are about 5,000 items which cover all daily-used glassware and ceramic ware, e.g. candle holders, borosilicate glass, bottles, tumblers, jars, stemware, tableware & drinkware, bathroom accessories etc. The products can meet FDA, LFGB, CA 65, ASTM, dishwasher test.