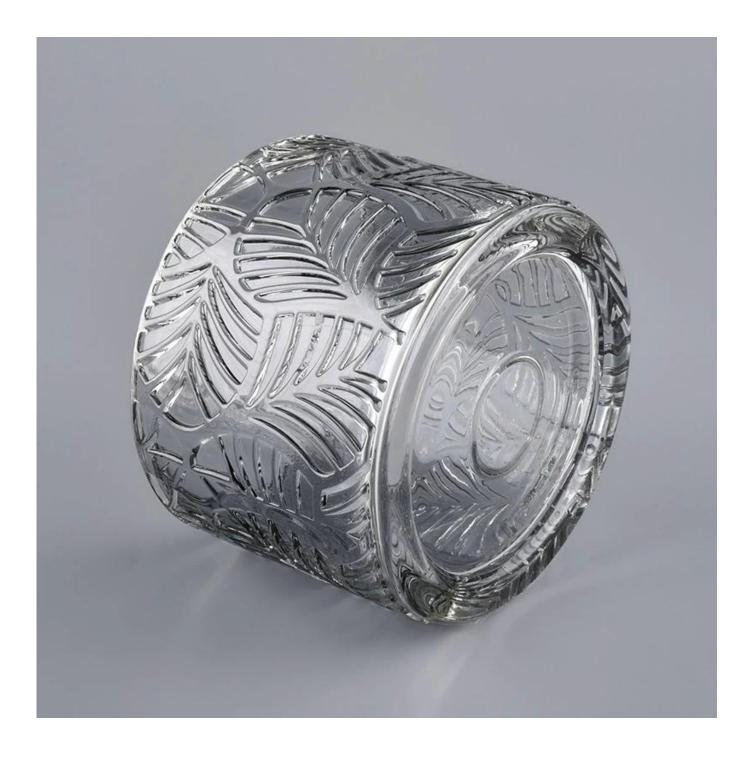

6oz glass candle holders with lids luxury candle jars

 Sunny Group has offered glassware for 26 years with all kinds of products being exported to more than 30 countries and regions.

2) Focusing on luxury fragrance products in the latest 10 years, Sunny Glassware is the supplier of 80% fragrance brands in the United States.

3) Sunny adapts extra six steps for inspection of shipments. No (major) quality complaints on products produced for nine consecutive years.

| ltem number.     | SGHYJ20051901                                                             |
|------------------|---------------------------------------------------------------------------|
| Material         | glass                                                                     |
| craft            | 6oz glass candle holders with lids luxury candle jars                     |
| Sample time      | 1. 5 days if there is glass shape and size                                |
|                  | 2. 15 days, if you need new shapes and sizes glass                        |
| Packing          | The usual packing, 4 pieces in the inner box, 48 pieces box               |
| Product Capacity | 500,000 ~ 1,000,000 pieces per month                                      |
| Delivery time    | Within 35 days after sampling and order confirmed                         |
| Payment terms    | 30% deposit by T / T in advance and balance against copy of B / L         |
| Delivery         | By sea, by air, through express and shipping agent acceptable             |
|                  | 1. Home decorations glass candle jar from high quality                    |
| Product Features | 2. Suitable for use at hotel, home, etc.                                  |
|                  | 3. Meet the ASTM Test                                                     |
|                  |                                                                           |
|                  | 1. Various designs and sizes for selection                                |
|                  | 2 Any color painted, cool, plating, laser model Processing cutter         |
| For your choice  | 3. Special package as shrink film, color gift box, white gift box, etc.   |
|                  | 4. We are the exclusive employee of quality control                       |
|                  | 5. We have a professional workshop and warehouse for ensure delivery time |