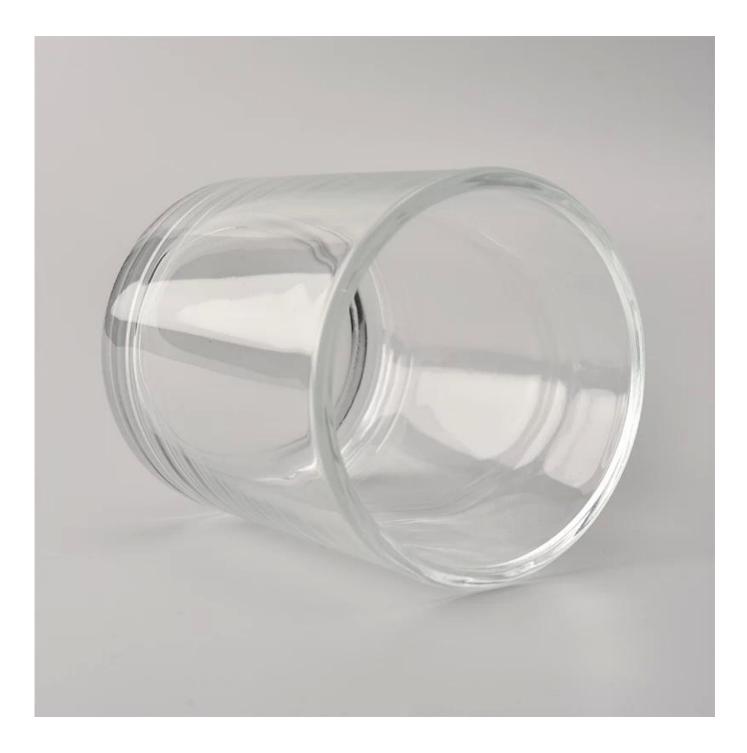

## **6oz filling votive glass candle jar stocks**

| Allow Station A  |                                                                                                                                                                                                                           |
|------------------|---------------------------------------------------------------------------------------------------------------------------------------------------------------------------------------------------------------------------|
| Product Details  |                                                                                                                                                                                                                           |
| Itme No          | SGMY18051710                                                                                                                                                                                                              |
| Size             | Top dia: 75mm<br>Bottom dia:70mm<br>Height:80mm<br>Weight:191g<br>Capacity:224ml                                                                                                                                          |
| color            | Any color printing on glass are available                                                                                                                                                                                 |
| Material         | Highwhite Glass                                                                                                                                                                                                           |
| Sample           | 7days                                                                                                                                                                                                                     |
| Terms of payment | 30% deposit by T/T in advance and the balance after showing copy of L/C                                                                                                                                                   |
| Certification    | ASTM Test (for candle holder)                                                                                                                                                                                             |
| For your choice  | 1, Any logo printing on glass body<br>2, Any color painted, frosted, electroplating, logo laser for the finish<br>3, Special packing like shrink wrap, color gift box, white box etc<br>4, Any shape, size meet your need |