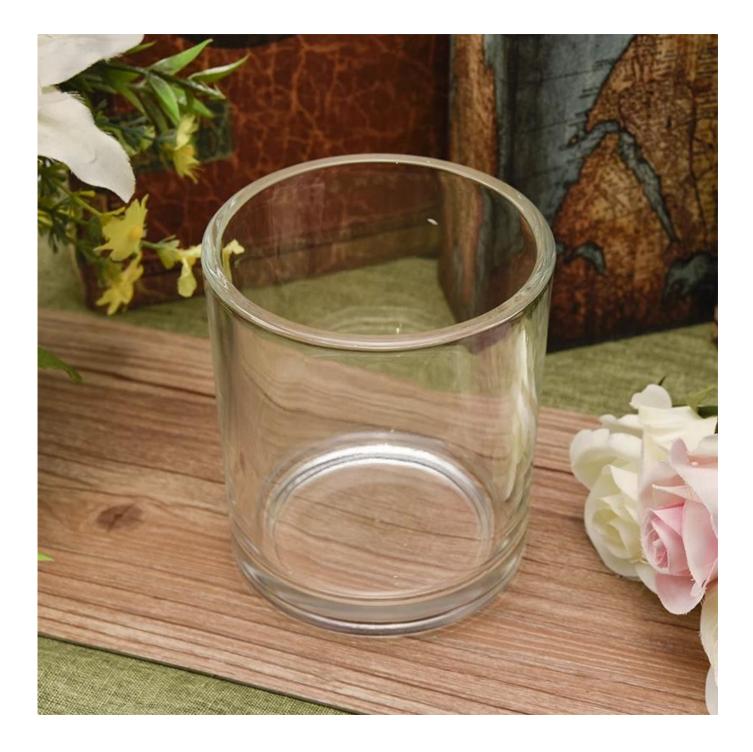

## **6oz filling votive glass candle jar stocks**

| Allow Station A  |                                                                                                                                                                                                                           |
|------------------|---------------------------------------------------------------------------------------------------------------------------------------------------------------------------------------------------------------------------|
| Product Details  |                                                                                                                                                                                                                           |
| Itme No          | SGMY18051710                                                                                                                                                                                                              |
| Size             | Top dia: 75mm<br>Bottom dia:70mm<br>Height:80mm<br>Weight:191g<br>Capacity:224ml                                                                                                                                          |
| color            | Any color printing on glass are available                                                                                                                                                                                 |
| Material         | Highwhite Glass                                                                                                                                                                                                           |
| Sample           | 7days                                                                                                                                                                                                                     |
| Terms of payment | 30% deposit by T/T in advance and the balance after showing copy of L/C                                                                                                                                                   |
| Certification    | ASTM Test (for candle holder)                                                                                                                                                                                             |
| For your choice  | 1, Any logo printing on glass body<br>2, Any color painted, frosted, electroplating, logo laser for the finish<br>3, Special packing like shrink wrap, color gift box, white box etc<br>4, Any shape, size meet your need |