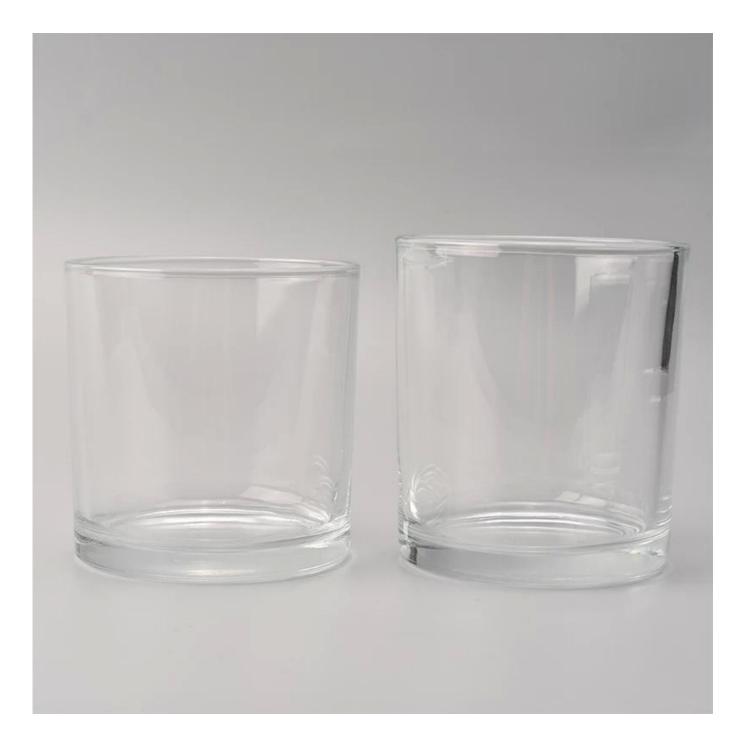

## **6oz filling votive glass candle jar stocks**

| Allow Station A  |                                                                                                                                                                                                                           |
|------------------|---------------------------------------------------------------------------------------------------------------------------------------------------------------------------------------------------------------------------|
| Product Details  |                                                                                                                                                                                                                           |
| Itme No          | SGMY18051710                                                                                                                                                                                                              |
| Size             | Top dia: 75mm<br>Bottom dia:70mm<br>Height:80mm<br>Weight:191g<br>Capacity:224ml                                                                                                                                          |
| color            | Any color printing on glass are available                                                                                                                                                                                 |
| Material         | Highwhite Glass                                                                                                                                                                                                           |
| Sample           | 7days                                                                                                                                                                                                                     |
| Terms of payment | 30% deposit by T/T in advance and the balance after showing copy of L/C                                                                                                                                                   |
| Certification    | ASTM Test (for candle holder)                                                                                                                                                                                             |
| For your choice  | 1, Any logo printing on glass body<br>2, Any color painted, frosted, electroplating, logo laser for the finish<br>3, Special packing like shrink wrap, color gift box, white box etc<br>4, Any shape, size meet your need |