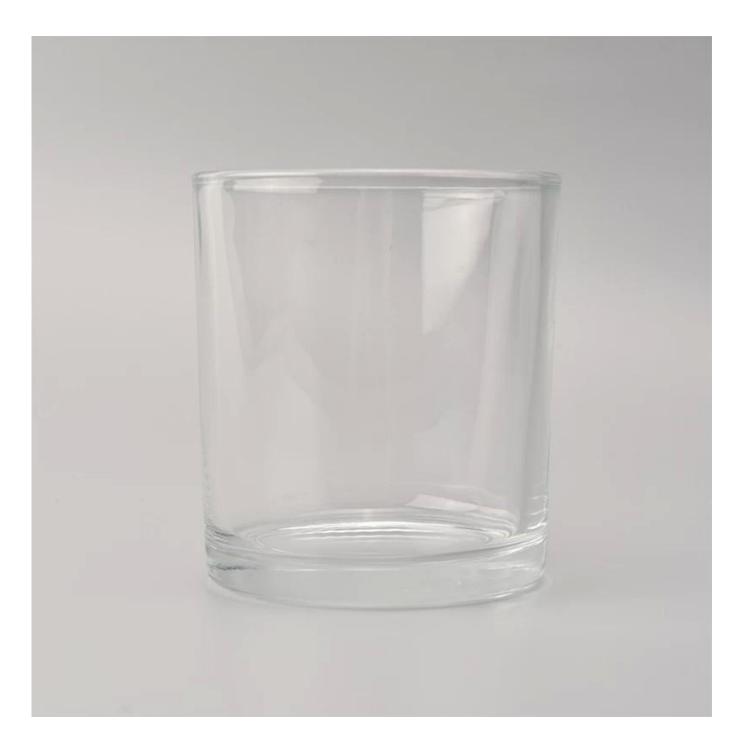

## **6oz filling votive glass candle jar stocks**

| Allow Station A  |                                                                                                                                                                                                                           |
|------------------|---------------------------------------------------------------------------------------------------------------------------------------------------------------------------------------------------------------------------|
| Product Details  |                                                                                                                                                                                                                           |
| Itme No          | SGMY18051710                                                                                                                                                                                                              |
| Size             | Top dia: 75mm<br>Bottom dia:70mm<br>Height:80mm<br>Weight:191g<br>Capacity:224ml                                                                                                                                          |
| color            | Any color printing on glass are available                                                                                                                                                                                 |
| Material         | Highwhite Glass                                                                                                                                                                                                           |
| Sample           | 7days                                                                                                                                                                                                                     |
| Terms of payment | 30% deposit by T/T in advance and the balance after showing copy of L/C                                                                                                                                                   |
| Certification    | ASTM Test (for candle holder)                                                                                                                                                                                             |
| For your choice  | 1, Any logo printing on glass body<br>2, Any color painted, frosted, electroplating, logo laser for the finish<br>3, Special packing like shrink wrap, color gift box, white box etc<br>4, Any shape, size meet your need |