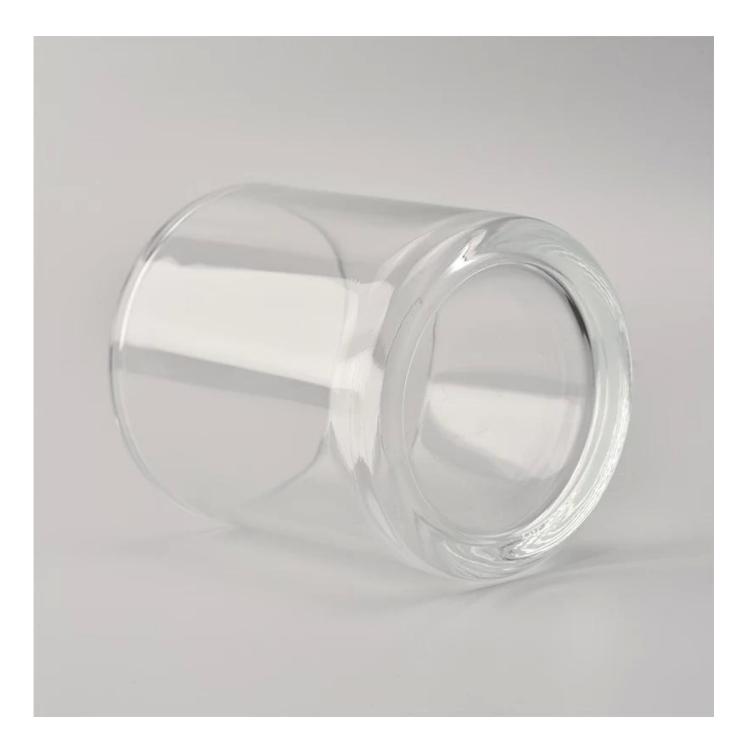

## **6oz filling votive glass candle jar stocks**

| Allow Station A  |                                                                                                                                                                                                                           |
|------------------|---------------------------------------------------------------------------------------------------------------------------------------------------------------------------------------------------------------------------|
| Product Details  |                                                                                                                                                                                                                           |
| Itme No          | SGMY18051710                                                                                                                                                                                                              |
| Size             | Top dia: 75mm<br>Bottom dia:70mm<br>Height:80mm<br>Weight:191g<br>Capacity:224ml                                                                                                                                          |
| color            | Any color printing on glass are available                                                                                                                                                                                 |
| Material         | Highwhite Glass                                                                                                                                                                                                           |
| Sample           | 7days                                                                                                                                                                                                                     |
| Terms of payment | 30% deposit by T/T in advance and the balance after showing copy of L/C                                                                                                                                                   |
| Certification    | ASTM Test (for candle holder)                                                                                                                                                                                             |
| For your choice  | 1, Any logo printing on glass body<br>2, Any color painted, frosted, electroplating, logo laser for the finish<br>3, Special packing like shrink wrap, color gift box, white box etc<br>4, Any shape, size meet your need |