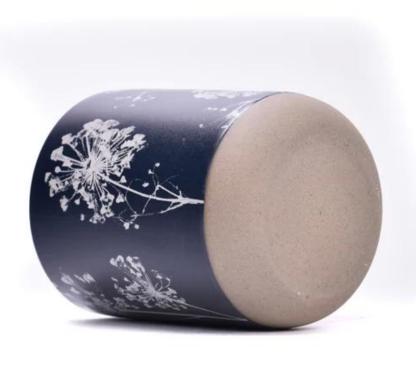

## 6oz dark blue ceramic candle holder for candle making wholesale

Sunny Glasswares not only places OEM / ODM orders, but also helps many brands to start with product concepts.

| Measure       | Item:SGMK23050635                                                                   |
|---------------|-------------------------------------------------------------------------------------|
|               | Top dia: 63mm                                                                       |
|               | Bottom dia: 45mm                                                                    |
|               | Height: 79mm                                                                        |
|               | Weight: 159g                                                                        |
|               | Capacity: 175ml                                                                     |
| Packing       | Normal packing, Individual gift box, PVC box, window box, color box, white box, etc |
| Delivery time | Within 35 days after the sample and order confirmed                                 |
| Payment term  | 30% deposit by T/T in advance and the balance against the copy of B/L               |
| Shipment      | By sea,by air,by Express and your shipping agent is acceptable                      |
| Usage         | Home deser Wedding Desertion Wedding Favors Desertion enhancement                   |
| Occasion      | Home decor, Wedding Decoration, Wedding Favors, Decoration enhancement              |