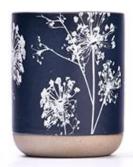

## 6oz dark blue ceramic candle holder for candle making wholesale

Sunny Glasswares not only places OEM / ODM orders, but also helps many brands to start with product concepts.

| Measure       | Item:SGMK23050635                                                                   |
|---------------|-------------------------------------------------------------------------------------|
|               | Top dia: 63mm                                                                       |
|               | Bottom dia: 45mm                                                                    |
|               | Height: 79mm                                                                        |
|               | Weight: 159g                                                                        |
|               | Capacity: 175ml                                                                     |
| Packing       | Normal packing, Individual gift box, PVC box, window box, color box, white box, etc |
| Delivery time | Within 35 days after the sample and order confirmed                                 |
| Payment term  | 30% deposit by T/T in advance and the balance against the copy of B/L               |
| Shipment      | By sea,by air,by Express and your shipping agent is acceptable                      |
| Usage         | Home deser Wedding Desertion Wedding Favors Desertion enhancement                   |
| Occasion      | Home decor, Wedding Decoration, Wedding Favors, Decoration enhancement              |