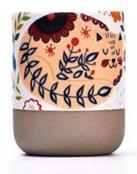

## 6oz dark blue ceramic candle holder for candle making wholesale

Sunny Glasswares not only places OEM / ODM orders, but also helps many brands to start with product concepts.

| Measure       | Item:SGMK23050635                                                                   |
|---------------|-------------------------------------------------------------------------------------|
|               | Top dia: 63mm                                                                       |
|               | Bottom dia: 45mm                                                                    |
|               | Height: 79mm                                                                        |
|               | Weight: 159g                                                                        |
|               | Capacity: 175ml                                                                     |
| Packing       | Normal packing, Individual gift box, PVC box, window box, color box, white box, etc |
| Delivery time | Within 35 days after the sample and order confirmed                                 |
| Payment term  | 30% deposit by T/T in advance and the balance against the copy of B/L               |
| Shipment      | By sea,by air,by Express and your shipping agent is acceptable                      |
| Usage         | Home deser Wedding Desertion Wedding Favors Desertion enhancement                   |
| Occasion      | Home decor, Wedding Decoration, Wedding Favors, Decoration enhancement              |