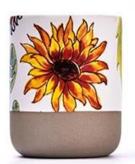

## 6oz dark blue ceramic candle holder for candle making wholesale

Sunny Glasswares not only places OEM / ODM orders, but also helps many brands to start with product concepts.

| Measure       | Item:SGMK23050635                                                                   |
|---------------|-------------------------------------------------------------------------------------|
|               | Top dia: 63mm                                                                       |
|               | Bottom dia: 45mm                                                                    |
|               | Height: 79mm                                                                        |
|               | Weight: 159g                                                                        |
|               | Capacity: 175ml                                                                     |
| Packing       | Normal packing, Individual gift box, PVC box, window box, color box, white box, etc |
| Delivery time | Within 35 days after the sample and order confirmed                                 |
| Payment term  | 30% deposit by T/T in advance and the balance against the copy of B/L               |
| Shipment      | By sea,by air,by Express and your shipping agent is acceptable                      |
| Usage         | Home deser Wedding Desertion Wedding Favors Desertion enhancement                   |
| Occasion      | Home decor, Wedding Decoration, Wedding Favors, Decoration enhancement              |