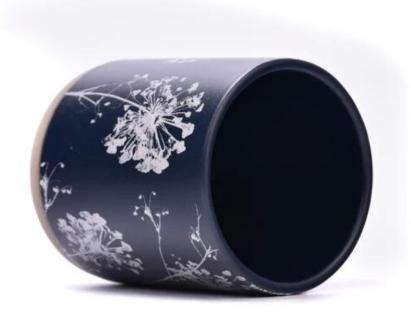

## 6oz dark blue ceramic candle holder for candle making wholesale

Sunny Glasswares not only places OEM / ODM orders, but also helps many brands to start with product concepts.

| Measure       | Item:SGMK23050635                                                                   |
|---------------|-------------------------------------------------------------------------------------|
|               | Top dia: 63mm                                                                       |
|               | Bottom dia: 45mm                                                                    |
|               | Height: 79mm                                                                        |
|               | Weight: 159g                                                                        |
|               | Capacity: 175ml                                                                     |
| Packing       | Normal packing, Individual gift box, PVC box, window box, color box, white box, etc |
| Delivery time | Within 35 days after the sample and order confirmed                                 |
| Payment term  | 30% deposit by T/T in advance and the balance against the copy of B/L               |
| Shipment      | By sea,by air,by Express and your shipping agent is acceptable                      |
| Usage         | Home deser Wedding Desertion Wedding Favors Desertion enhancement                   |
| Occasion      | Home decor, Wedding Decoration, Wedding Favors, Decoration enhancement              |