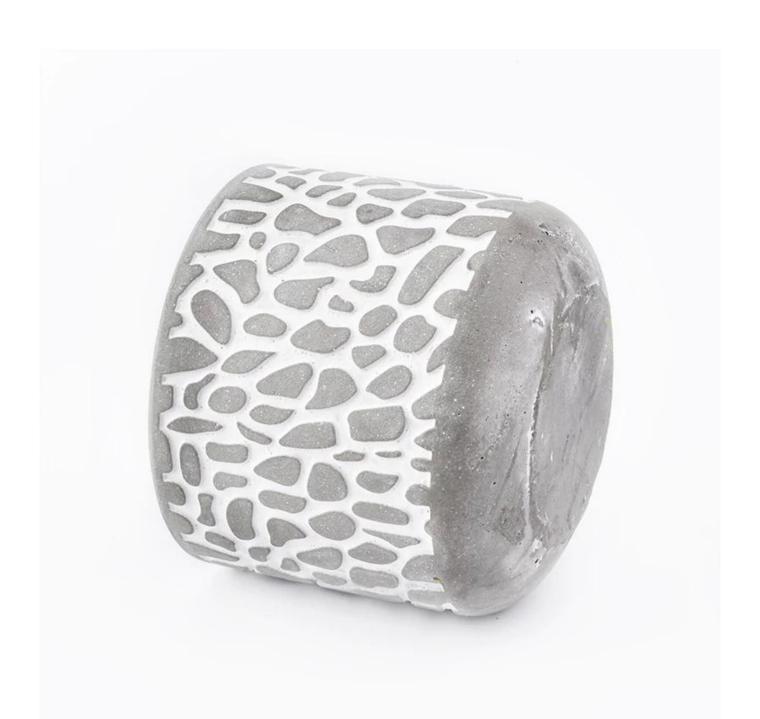

## 6oz concrete candle holders

Sunny Glassware is the leader manufacture of candle holders in China. Sunny Glassware not only making the OEM/ODM orders, but also help many brands start with the concept to products.

Contact us: sales21@sunnyglassware.com for more details

| product name     | 6oz concrete candle holders                                                                                                                                                                                                             |
|------------------|-----------------------------------------------------------------------------------------------------------------------------------------------------------------------------------------------------------------------------------------|
| Item             | SGSJ19042418                                                                                                                                                                                                                            |
| Size             | Top dia: 84mm Bottom dia:83 mm Height: 72mm Weight: 263g Capacity: 266ml                                                                                                                                                                |
| Capacity         | different sizes candle holders etc. It's available                                                                                                                                                                                      |
| Sampling time    | 1.5 days if the shape and size of the products exist 2.15 days if you need new shape and size of the products                                                                                                                           |
| Packaging        | 24pcs / 36pcs / 48pcs regular safety packing and so on For export carton with egg divider                                                                                                                                               |
| MOQ              | 3000pcs                                                                                                                                                                                                                                 |
| Delivery time    | Within 55 days after the order confirmed                                                                                                                                                                                                |
| Payment terms    | 30% deposit by T / T in advance, the balance after showing the copy of B / L $$                                                                                                                                                         |
| Product features | <ol> <li>High quality and competitive prices</li> <li>Testing ASTM</li> <li>Eco Friendly</li> <li>It is widely aimed at Wedding, party, home, bars etc.</li> <li>ceramic candle contianers with transmutation decoration way</li> </ol> |