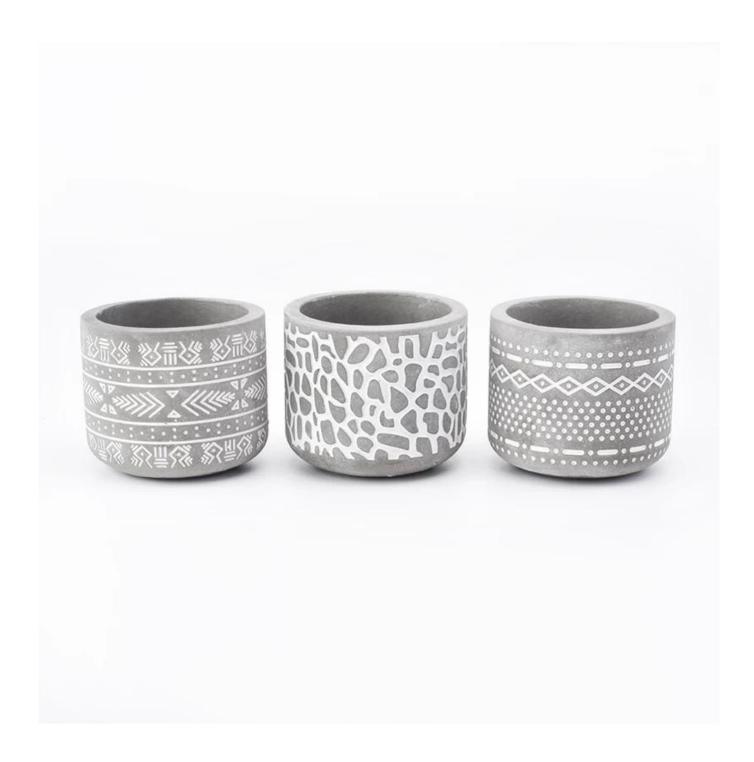

## 6oz concrete candle holders

Sunny Glassware is the leader manufacture of candle holders in China. Sunny Glassware not only making the OEM/ODM orders, but also help many brands start with the concept to products.

Contact us: sales21@sunnyglassware.com for more details

| product name     | 6oz concrete candle holders                                                                                                                                                                                                             |
|------------------|-----------------------------------------------------------------------------------------------------------------------------------------------------------------------------------------------------------------------------------------|
| Item             | SGSJ19042418                                                                                                                                                                                                                            |
| Size             | Top dia: 84mm Bottom dia:83 mm Height: 72mm Weight: 263g Capacity: 266ml                                                                                                                                                                |
| Capacity         | different sizes candle holders etc. It's available                                                                                                                                                                                      |
| Sampling time    | 1.5 days if the shape and size of the products exist 2.15 days if you need new shape and size of the products                                                                                                                           |
| Packaging        | 24pcs / 36pcs / 48pcs regular safety packing and so on For export carton with egg divider                                                                                                                                               |
| MOQ              | 3000pcs                                                                                                                                                                                                                                 |
| Delivery time    | Within 55 days after the order confirmed                                                                                                                                                                                                |
| Payment terms    | 30% deposit by T / T in advance, the balance after showing the copy of B / L $$                                                                                                                                                         |
| Product features | <ol> <li>High quality and competitive prices</li> <li>Testing ASTM</li> <li>Eco Friendly</li> <li>It is widely aimed at Wedding, party, home, bars etc.</li> <li>ceramic candle contianers with transmutation decoration way</li> </ol> |