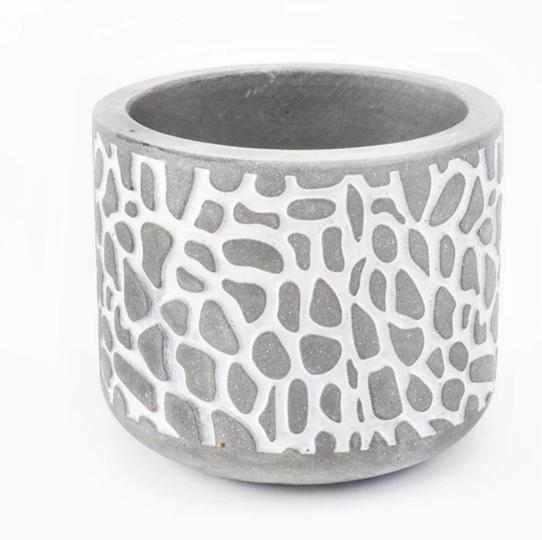

## 6oz concrete candle holders

Sunny Glassware is the leader manufacture of candle holders in China. Sunny Glassware not only making the OEM/ODM orders, but also help many brands start with the concept to products.

Contact us: sales21@sunnyglassware.com for more details

| product name     | 6oz concrete candle holders                                                                                                                                                                                                             |
|------------------|-----------------------------------------------------------------------------------------------------------------------------------------------------------------------------------------------------------------------------------------|
| Item             | SGSJ19042418                                                                                                                                                                                                                            |
| Size             | Top dia: 84mm Bottom dia:83 mm Height: 72mm Weight: 263g Capacity: 266ml                                                                                                                                                                |
| Capacity         | different sizes candle holders etc. It's available                                                                                                                                                                                      |
| Sampling time    | 1.5 days if the shape and size of the products exist 2.15 days if you need new shape and size of the products                                                                                                                           |
| Packaging        | 24pcs / 36pcs / 48pcs regular safety packing and so on For export carton with egg divider                                                                                                                                               |
| MOQ              | 3000pcs                                                                                                                                                                                                                                 |
| Delivery time    | Within 55 days after the order confirmed                                                                                                                                                                                                |
| Payment terms    | 30% deposit by T / T in advance, the balance after showing the copy of B / L $$                                                                                                                                                         |
| Product features | <ol> <li>High quality and competitive prices</li> <li>Testing ASTM</li> <li>Eco Friendly</li> <li>It is widely aimed at Wedding, party, home, bars etc.</li> <li>ceramic candle contianers with transmutation decoration way</li> </ol> |