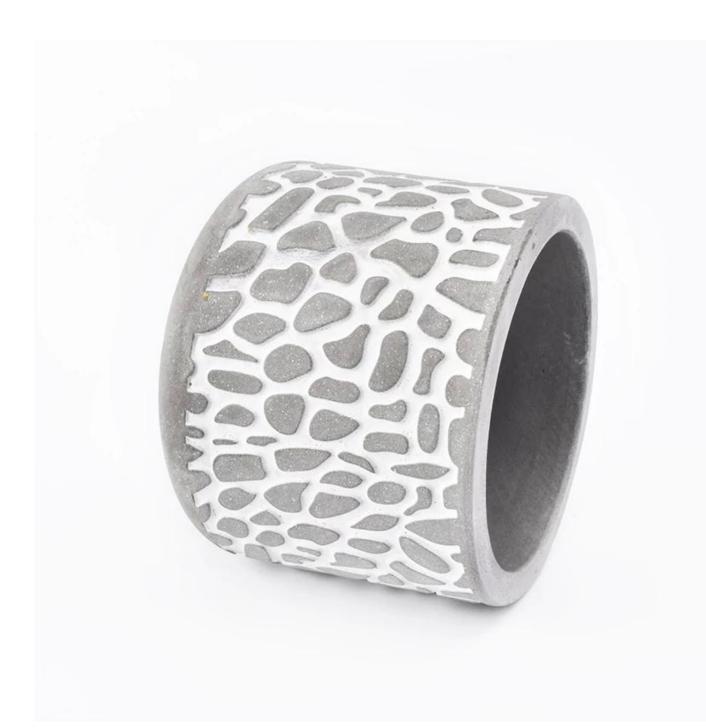

## 6oz concrete candle holders

Sunny Glassware is the leader manufacture of candle holders in China. Sunny Glassware not only making the OEM/ODM orders, but also help many brands start with the concept to products.

Contact us: sales21@sunnyglassware.com for more details

| product name     | 6oz concrete candle holders                                                                                                                                                                                                             |
|------------------|-----------------------------------------------------------------------------------------------------------------------------------------------------------------------------------------------------------------------------------------|
| Item             | SGSJ19042418                                                                                                                                                                                                                            |
| Size             | Top dia: 84mm Bottom dia:83 mm Height: 72mm Weight: 263g Capacity: 266ml                                                                                                                                                                |
| Capacity         | different sizes candle holders etc. It's available                                                                                                                                                                                      |
| Sampling time    | 1.5 days if the shape and size of the products exist 2.15 days if you need new shape and size of the products                                                                                                                           |
| Packaging        | 24pcs / 36pcs / 48pcs regular safety packing and so on For export carton with egg divider                                                                                                                                               |
| MOQ              | 3000pcs                                                                                                                                                                                                                                 |
| Delivery time    | Within 55 days after the order confirmed                                                                                                                                                                                                |
| Payment terms    | 30% deposit by T / T in advance, the balance after showing the copy of B / L $$                                                                                                                                                         |
| Product features | <ol> <li>High quality and competitive prices</li> <li>Testing ASTM</li> <li>Eco Friendly</li> <li>It is widely aimed at Wedding, party, home, bars etc.</li> <li>ceramic candle contianers with transmutation decoration way</li> </ol> |