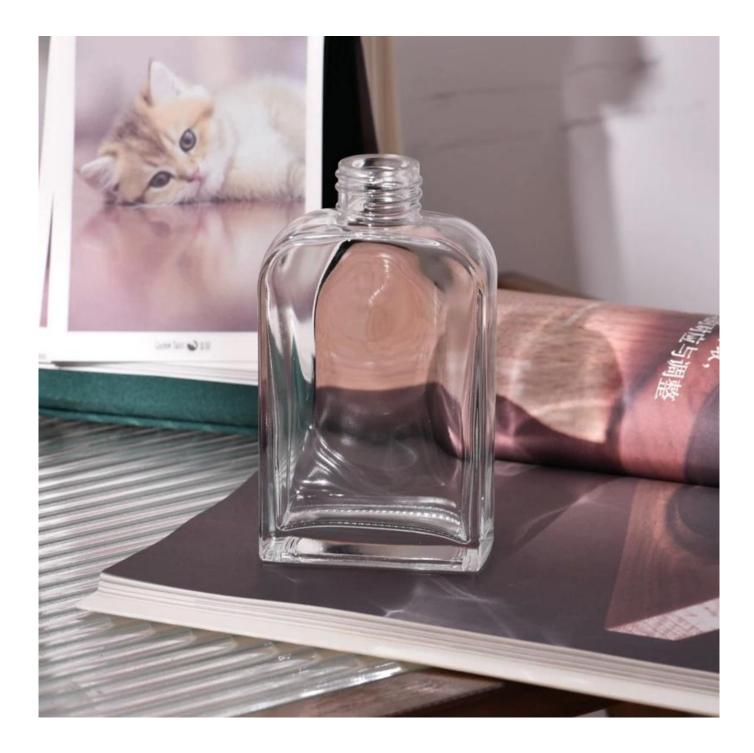

6oz clear glass reed diffuser bottle with home decor

Sunny Glassware not only produces OEM / ODM orders, but also helps many brands start from the product concept.

### Major advantage

Focus on luxury design

About 80% of American perfume brand suppliers

. AQL plus 6 strict rigorous QC test standards

. Maintain quality and sample and bulk products

Item NO:SGHY24022705 Top dia: 27mm Bottom dia: 35\*72mm Height: 125mm Weight: 252g Capacity: 168ml Moq: 20000 pieces

### feature of product

 High quality home decorative glass incense bottle.
Applicable to hotel, wedding, etc.
Meet the function of ASTM test products.