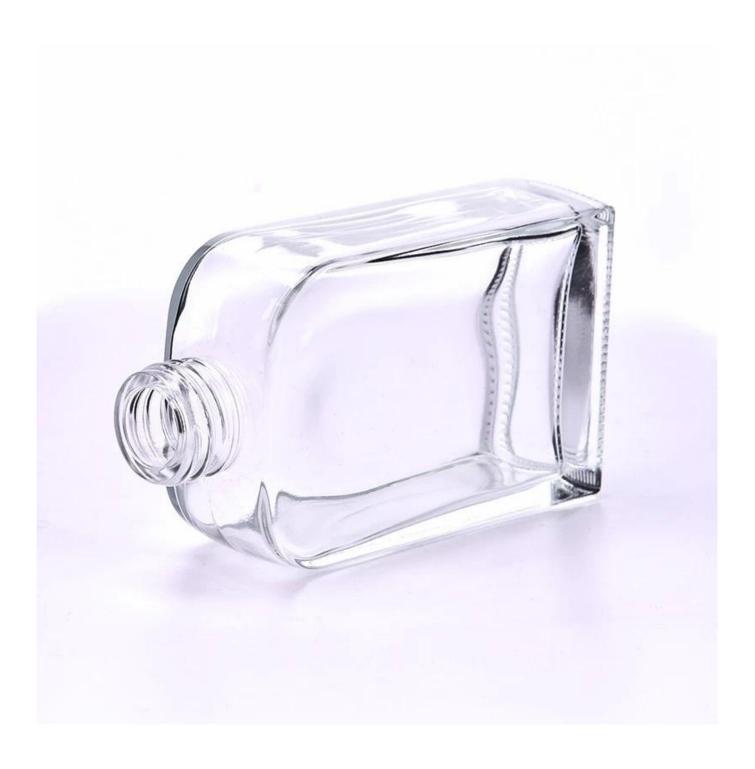

### Major advantage

Focus on luxury design

About 80% of American perfume brand suppliers

. AQL plus 6 strict rigorous QC test standards

. Maintain quality and sample and bulk products

Item NO:SGHY24022705 Top dia: 27mm Bottom dia: 35\*72mm Height: 125mm Weight: 252g Capacity: 168ml Moq: 20000 pieces