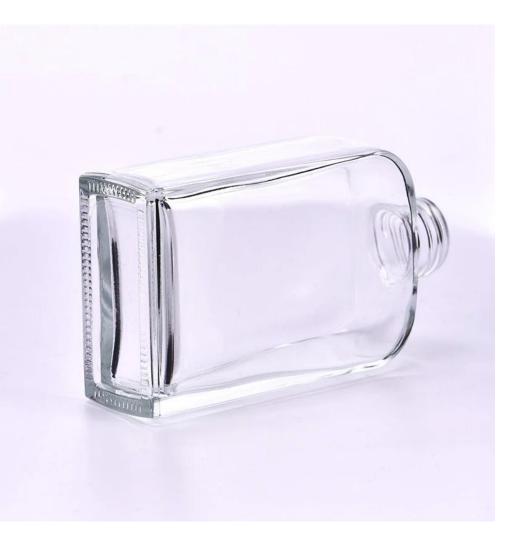

6oz clear glass reed diffuser bottle with home decor

Sunny Glassware not only produces OEM / ODM orders, but also helps many brands start from the product concept.

### Major advantage

Focus on luxury design

About 80% of American perfume brand suppliers

. AQL plus 6 strict rigorous QC test standards

. Maintain quality and sample and bulk products

Item NO:SGHY24022705 Top dia: 27mm Bottom dia: 35\*72mm Height: 125mm Weight: 252g Capacity: 168ml Moq: 20000 pieces