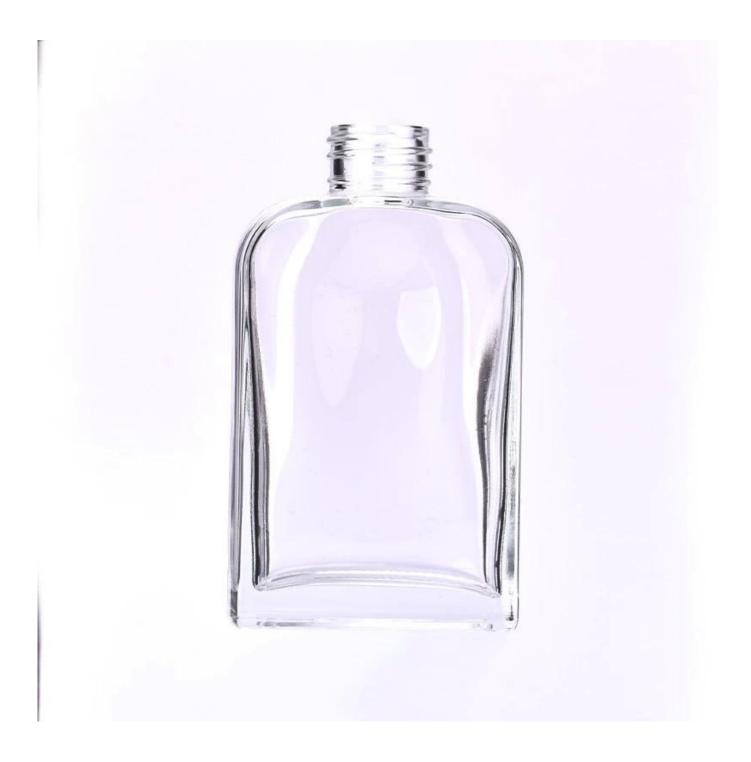

### Major advantage

Focus on luxury design

About 80% of American perfume brand suppliers

. AQL plus 6 strict rigorous QC test standards

. Maintain quality and sample and bulk products

Item NO:SGHY24022705 Top dia: 27mm Bottom dia: 35\*72mm Height: 125mm Weight: 252g Capacity: 168ml Moq: 20000 pieces