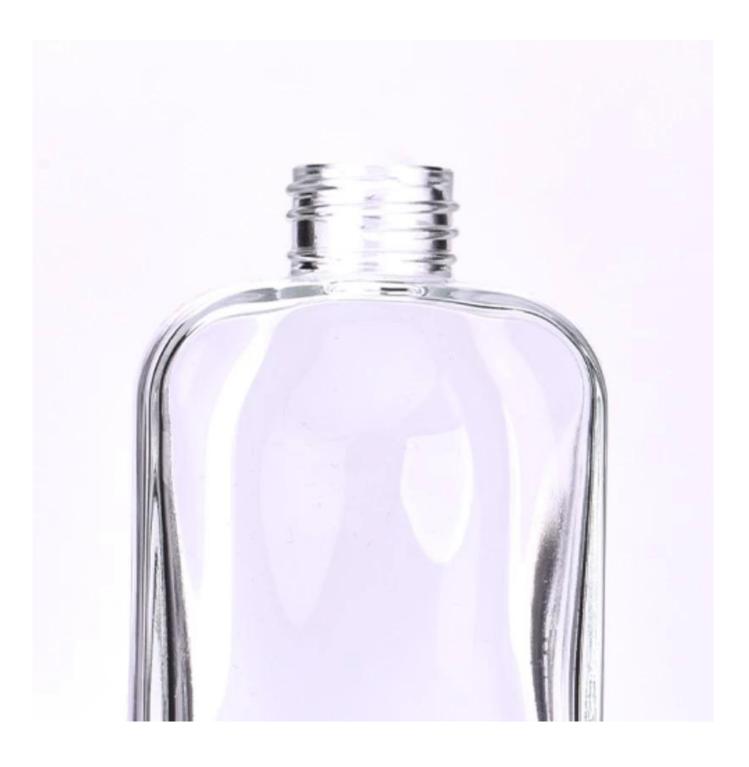

### Major advantage

Focus on luxury design

About 80% of American perfume brand suppliers

. AQL plus 6 strict rigorous QC test standards

. Maintain quality and sample and bulk products

Item NO:SGHY24022705 Top dia: 27mm Bottom dia: 35\*72mm Height: 125mm Weight: 252g Capacity: 168ml Moq: 20000 pieces