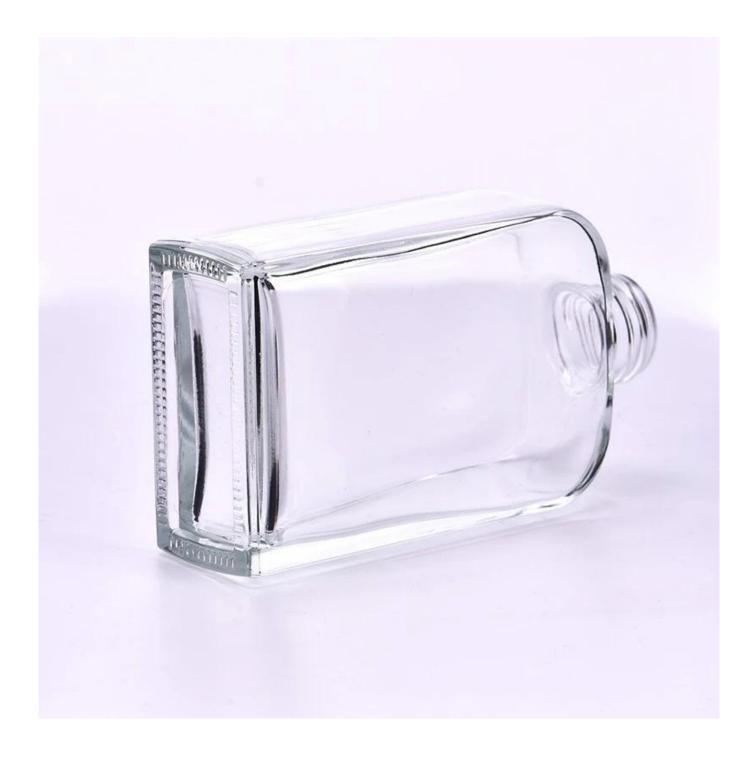

### Major advantage

Focus on luxury design

About 80% of American perfume brand suppliers

. AQL plus 6 strict rigorous QC test standards

. Maintain quality and sample and bulk products

Item NO:SGHY24022705 Top dia: 27mm Bottom dia: 35\*72mm Height: 125mm Weight: 252g Capacity: 168ml Moq: 20000 pieces