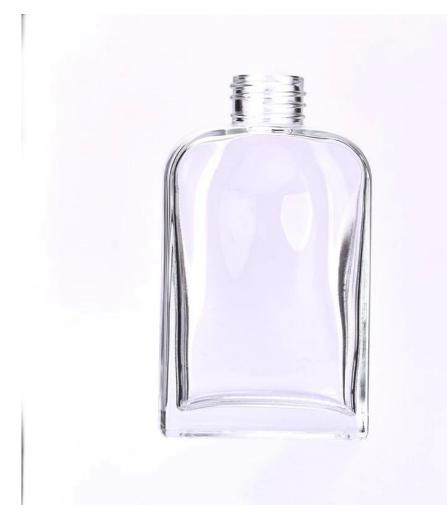

6oz clear glass reed diffuser bottle with home decor

Sunny Glassware not only produces OEM / ODM orders, but also helps many brands start from the product concept.

### Major advantage

Focus on luxury design

About 80% of American perfume brand suppliers

. AQL plus 6 strict rigorous QC test standards

. Maintain quality and sample and bulk products

Item NO:SGHY24022705 Top dia: 27mm Bottom dia: 35\*72mm Height: 125mm Weight: 252g Capacity: 168ml Moq: 20000 pieces