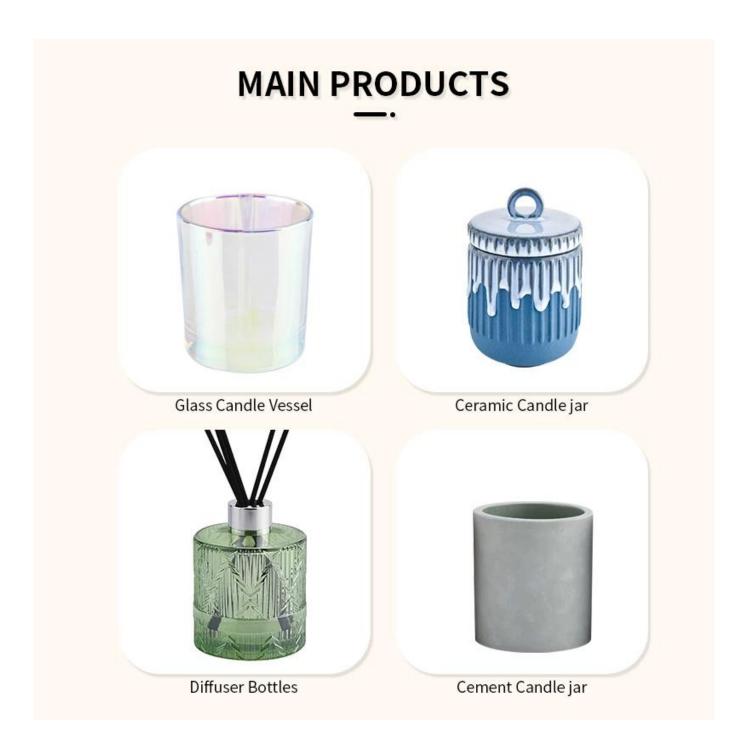

There are about 5,000 items which cover all daily-used glassware and ceramic ware, e.g. candle holders, borosilicate glass, bottles, tumblers, jars, stemware, tableware & drinkware, bathroom accessories etc. The products can meet FDA, LFGB, CA 65, ASTM, dishwasher test.

With a strictly control system on product quality and customer service, our exporting market have expanded rapidly to North & South America, Europe, Oceania and Asia.

Our business scopes are mainly involved in home decor, gift crafts and tableware. There are approximately 80% candle holders in USA luxury branded companies were imported from Sunny Glassware.