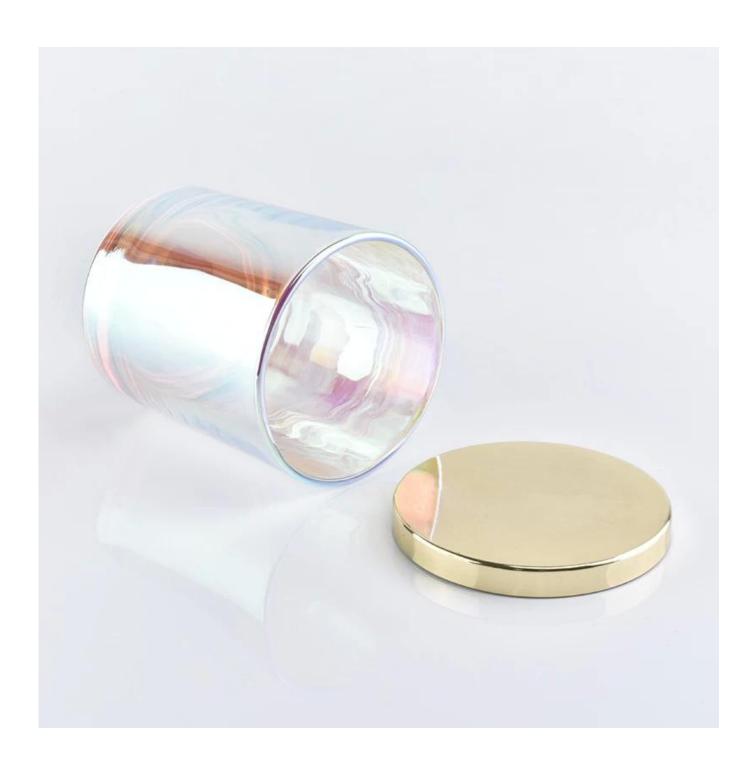

## **6oz Iridescent Glass Candle Jar With Gold Lids**

- 1) Sunny Group has offered glassware for 26 years with all kinds of products being exported to more than 30 countries and regions.
- 2) Focusing on luxury fragrance products in the latest 10 years, Sunny Glassware is the supplier of 80% fragrance brands in the United States.
- 3) Sunny adapts extra six steps for inspection of shipments. No (major) quality complaints on products produced for nine consecutive years.

## Mario Commo Product Details QC Extra Six Steps SG508 plaints for 9 years ltem number. No major quality con Material high white glass pressed glass candle holders craft Sample time 1. 5 days if there is glass shape and size 2. 15 days, if you need new shapes and sizes glass Packing The usual packing, 4 pieces in the 500,000 ~ 1,000,000 pieces per month **Product Capacity**