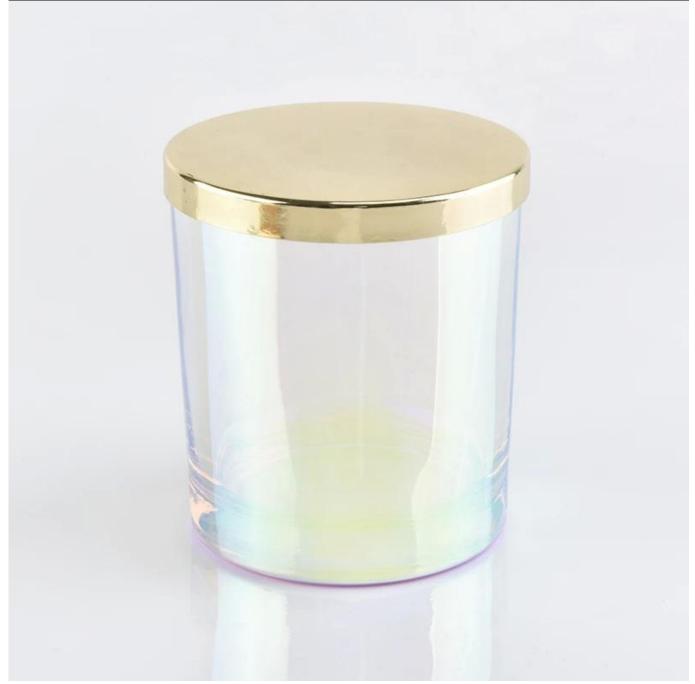

## **6oz Iridescent Glass Candle Jar With Gold Lids**

- 1) Sunny Group has offered glassware for 26 years with all kinds of products being exported to more than 30 countries and regions.
- 2) Focusing on luxury fragrance products in the latest 10 years, Sunny Glassware is the supplier of 80% fragrance brands in the United States.
- 3) Sunny adapts extra six steps for inspection of shipments. No (major) quality complaints on products produced for nine consecutive years.

## Mario Commo Product Details QC Extra Six Steps SG508 plaints for 9 years ltem number. No major quality con Material high white glass pressed glass candle holders craft Sample time 1. 5 days if there is glass shape and size 2. 15 days, if you need new shapes and sizes glass Packing The usual packing, 4 pieces in the 500,000 ~ 1,000,000 pieces per month **Product Capacity**