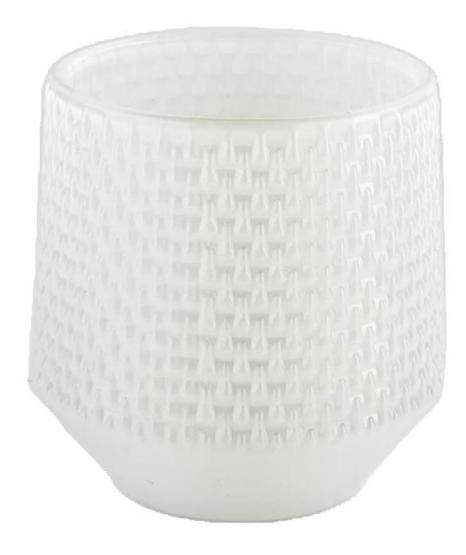

Wholesale 6oz 8oz White colored glass candle container

Award-winning team of designers has won the trust of many upscale brands like NEST Fragrance. The talented design team is unmatched in China.

#### **Product describe**

| Product name          | Wholesale 6oz 8oz White colored glass candle container                                                                                             |  |  |
|-----------------------|----------------------------------------------------------------------------------------------------------------------------------------------------|--|--|
| sample time           | <ol> <li>5 days if there is glass shape and size</li> <li>15 days if you need new shapes and sizes glass</li> </ol>                                |  |  |
| Measure               | Item No.:SGCX21122515<br>Top dia: 86mm<br>Bottom dia: 60mm<br>Max dia[]95mm<br>Height: 97mm<br>Weight: 440g<br>Capacity: 372ml<br>MOQ: 3000 pieces |  |  |
| Packaging             | Normal packaging, individual gift box, PVC box, window box, color box, white box, etc.                                                             |  |  |
| delivery time         | Confirmed within 35 days of the rehearsal and order                                                                                                |  |  |
| payment<br>expression | 30% deposit by T/T in advance and the remaining amount against the copy of B/L                                                                     |  |  |