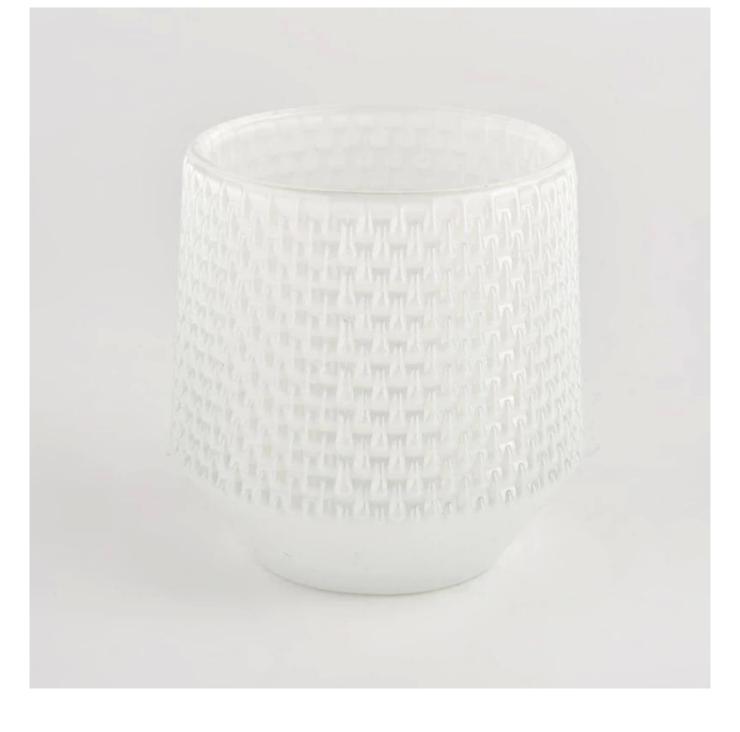

Wholesale 6oz 8oz White colored glass candle container

Award-winning team of designers has won the trust of many upscale brands like NEST Fragrance. The talented design team is unmatched in China.

#### **Product describe**

| Product name          | Wholesale 6oz 8oz White colored glass candle container                                                                                             |  |  |
|-----------------------|----------------------------------------------------------------------------------------------------------------------------------------------------|--|--|
| sample time           | <ol> <li>5 days if there is glass shape and size</li> <li>15 days if you need new shapes and sizes glass</li> </ol>                                |  |  |
| Measure               | Item No.:SGCX21122515<br>Top dia: 86mm<br>Bottom dia: 60mm<br>Max dia[]95mm<br>Height: 97mm<br>Weight: 440g<br>Capacity: 372ml<br>MOQ: 3000 pieces |  |  |
| Packaging             | Normal packaging, individual gift box, PVC box, window box, color box, white box, etc.                                                             |  |  |
| delivery time         | Confirmed within 35 days of the rehearsal and order                                                                                                |  |  |
| payment<br>expression | 30% deposit by T/T in advance and the remaining amount against the copy of B/L                                                                     |  |  |