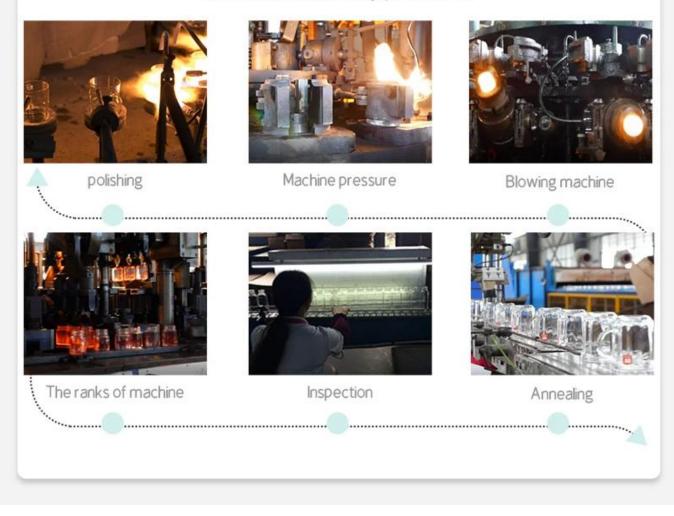

#### procedure Craftsmanship

### **PROCESS CRAFTS**

We are strict in every procedure