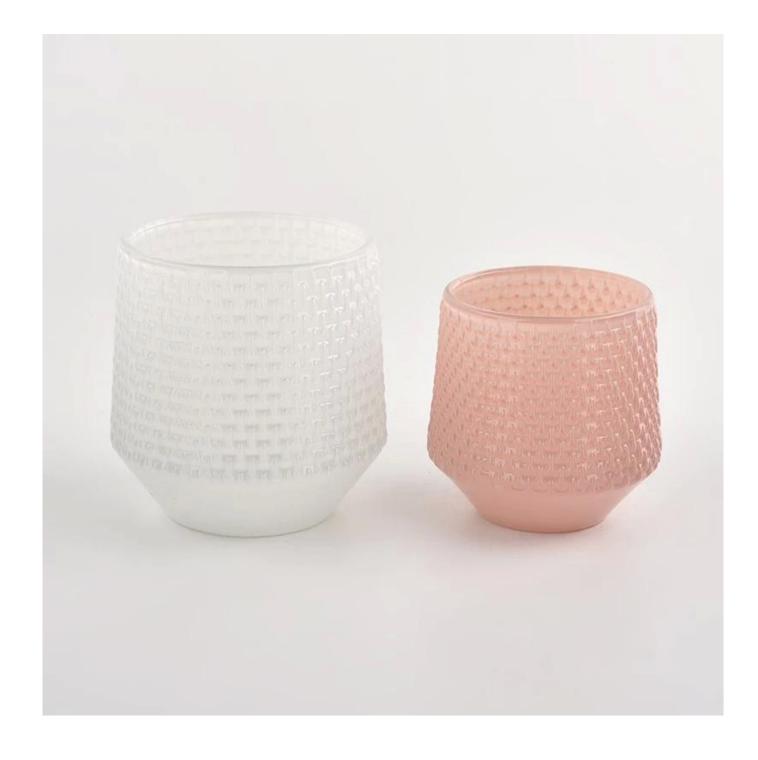

Wholesale 6oz 8oz White colored glass candle container

Award-winning team of designers has won the trust of many upscale brands like NEST Fragrance. The talented design team is unmatched in China.

#### **Product describe**

| Product name          | Wholesale 6oz 8oz White colored glass candle container                                                                                             |  |  |
|-----------------------|----------------------------------------------------------------------------------------------------------------------------------------------------|--|--|
| sample time           | <ol> <li>5 days if there is glass shape and size</li> <li>15 days if you need new shapes and sizes glass</li> </ol>                                |  |  |
| Measure               | Item No.:SGCX21122515<br>Top dia: 86mm<br>Bottom dia: 60mm<br>Max dia[]95mm<br>Height: 97mm<br>Weight: 440g<br>Capacity: 372ml<br>MOQ: 3000 pieces |  |  |
| Packaging             | Normal packaging, individual gift box, PVC box, window box, color box, white box, etc.                                                             |  |  |
| delivery time         | Confirmed within 35 days of the rehearsal and order                                                                                                |  |  |
| payment<br>expression | 30% deposit by T/T in advance and the remaining amount against the copy of B/L                                                                     |  |  |