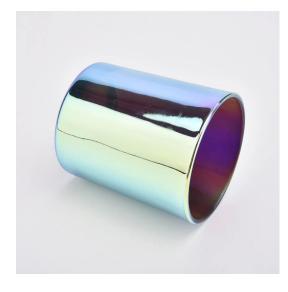

## 6oz 8oz 10oz luxury Black Holographic Glass Candle Jar

#### Flexible size design allows your market to grow rapidly

Item No.:SG88100

 $Body \square$ 

Top dia:88mm Bottom dia: 80mm Height: 90mm Weight:325g Capacity: 410ml

Custom designs and different sizes available