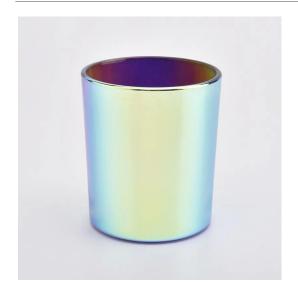

## 6oz 8oz 10oz luxury Black Holographic Glass Candle Jar



### No second Co.in China

Our design team achieve Customers' Ideas becoming creative fragrance products and sell them very well





## No second Co.in China

Our QC is more QC than our customer's QC



### Why choose Sunny Glassware Candle Jars



#### Unique market advantage

- . Focus on designs
- . candle Jar supplier for 80% USA fragrance brand
- . AQL plus 6 strict and sunny QC test standards
- . Maintain quality consistent with sample and quality  $\ \ \mathsf{product}$

#### Ceremony design awareness

Designed by award winning professional in SG

- . Received a very admirable NEST fragrance
- . Friend or business relationship gift
  - . Relaxation and romantic life





#### Flexible size design allows your market to grow rapidly

Item No.:SG88100

 $Body \square$ 

Top dia:88mm Bottom dia: 80mm Height: 90mm Weight:325g Capacity: 410ml

Custom designs and different sizes available

With our strong support, our customers are growing rapidly, from small labs to industry leaders.

**Packing & Shipping** 

# **Different From Th