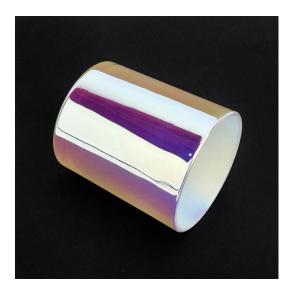

## 6oz 8oz 10oz White Holographic Glass Candle Jars

#### Flexible size design allows your market to grow rapidly

Item No.:SG88100-White

Top dia: 88mm Bottom dia:80mm Height:100mm Weight: 325g Capacity: 410ml

Custom designs and different sizes available

With our strong support, our customers are growing rapidly, from small labs to industry leaders.