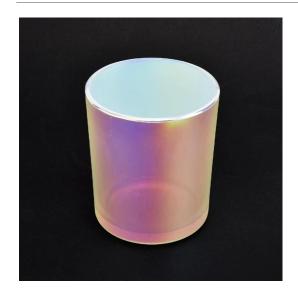

## 6oz 8oz 10oz White Holographic Glass Candle Jars



### No second Co.in China

Our design team achieve Customers' Ideas becoming creative fragrance products and sell them very well





## No second Co.in China

Our QC is more QC than our customer's QC



## Why choose Sunny Glassware Candle Jars



#### Unique market advantage

- . Focus on designs
- . candle holder supplier for 80% USA fragrance brand
- . AQL plus 6 strict and sunny QC test standards
- . Maintain quality consistent with sample and quality  $\ \ \operatorname{product}$

#### Ceremony design awareness

Designed by award winning professional in SG

- . Received a very admirable NEST fragrance
- . Friend or business relationship gift
  - . Relaxation and romantic life





**Packing & Shipping** 

#### Flexible size design allows your market to grow rapidly

Item No.:SG88100-White

Top dia: 88mm Bottom dia:80mm Height:100mm Weight: 325g Capacity: 410ml

Custom designs and different sizes available

With our strong support, our customers are growing rapidly, from small labs to industry leaders.

# **Different From The