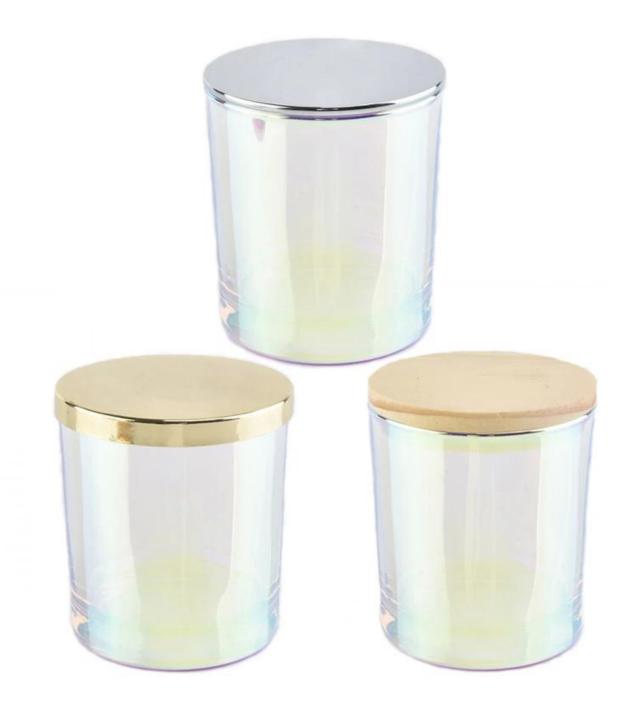

### 6oz 8oz 10oz Iridescent Holographic Glass Candle Jars

#### Flexible size design allows your market to grow rapidly

Item No.:SG508 Top dia: 70mm Bottom dia: 65mm Height: 84mm Capacity: 204ml Weight: 246g MOQ:3000PCS

MOQ: 3000pcs

Custom designs and different sizes available