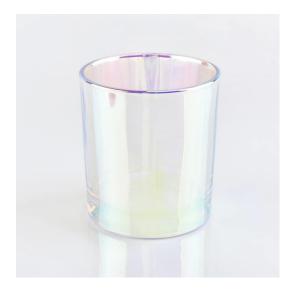

### 6oz 8oz 10oz Iridescent Holographic Glass Candle Jars

#### Flexible size design allows your market to grow rapidly

Item No.:SG508 Top dia: 70mm Bottom dia: 65mm Height: 84mm Capacity: 204ml Weight: 246g MOQ:3000PCS

MOQ: 3000pcs

Custom designs and different sizes available