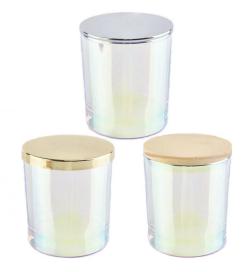

### 6oz 8oz 10oz Iridescent Holographic Glass Candle Jars

#### Flexible size design allows your market to grow rapidly

Item No.:SG508 Top dia: 70mm Bottom dia: 65mm Height: 84mm Capacity: 204ml Weight: 246g MOQ:3000PCS

MOQ: 3000pcs

Custom designs and different sizes available