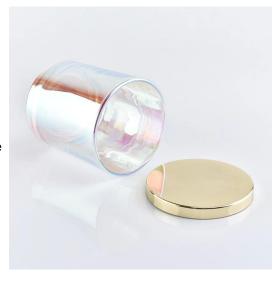

### 6oz 8oz 10oz Iridescent Holographic Glass Candle Jars

#### Flexible size design allows your market to grow rapidly

Item No.:SG508 Top dia: 70mm Bottom dia: 65mm Height: 84mm Capacity: 204ml Weight: 246g MOQ:3000PCS

MOQ: 3000pcs

Custom designs and different sizes available