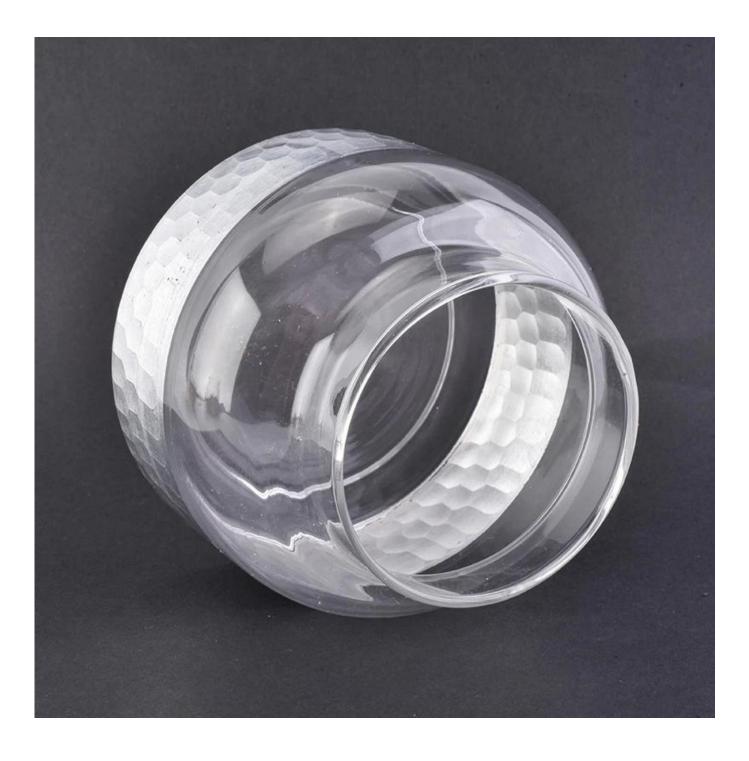

## 695ml big container candle jars glass wholesale

| Size             | Item No.:SGLYP18090302<br>Top dia:85mm<br>Bottom dia:120mm<br>Max dia:120mm<br>Height:105mm<br>Weight:253g<br>Capacity:695ml<br>MOQ: 2000pcs                                                                                                         |
|------------------|------------------------------------------------------------------------------------------------------------------------------------------------------------------------------------------------------------------------------------------------------|
|                  | Material: concrete<br>Sample time: 7 days<br>Mass production time: 30 days after the order confirmed<br>Product capacity: 300000-400000 every month<br>Payment terms: 30% deposit by T/T in advance and the balance after showing<br>the copy of B/L |
| color            | Any color printing on glass are available                                                                                                                                                                                                            |
| Material         | Glass                                                                                                                                                                                                                                                |
| Sample           | 7days                                                                                                                                                                                                                                                |
| Terms of payment | 30% deposit by T/T in advance and the balance after showing copy of L/C                                                                                                                                                                              |
| Certification    | ASTM Test (for candle holder)                                                                                                                                                                                                                        |
| For your choice  | 1, Any logo printing on glass body<br>2, Any color painted, frosted, electroplating, logo laser for the finish<br>3, Special packing like shrink wrap, color gift box, white box etc<br>4, Any shape, size meet your need                            |