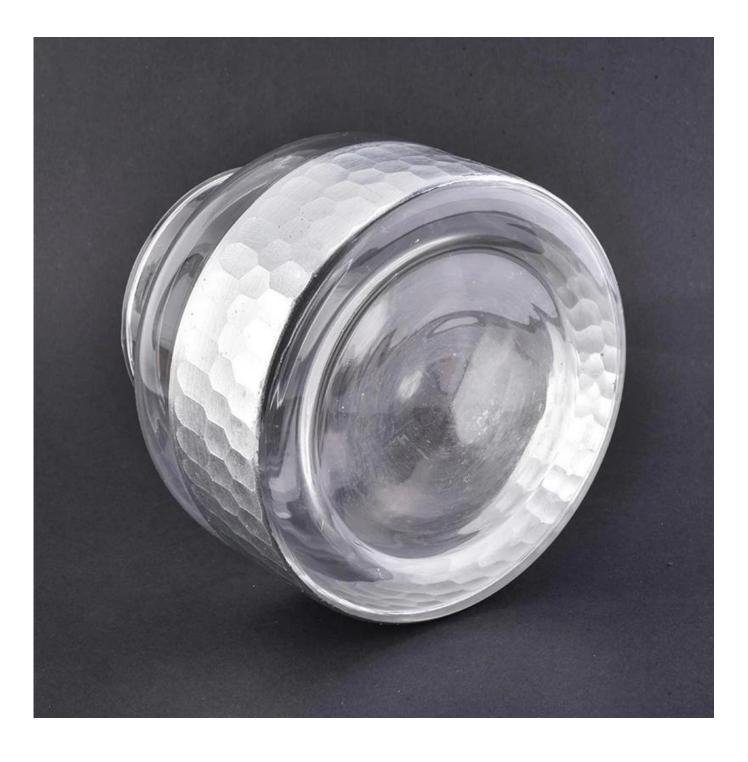

## 695ml big container candle jars glass wholesale

| Size             | Item No.:SGLYP18090302<br>Top dia:85mm<br>Bottom dia:120mm<br>Max dia:120mm<br>Height:105mm<br>Weight:253g<br>Capacity:695ml<br>MOQ: 2000pcs                                                                                                         |
|------------------|------------------------------------------------------------------------------------------------------------------------------------------------------------------------------------------------------------------------------------------------------|
|                  | Material: concrete<br>Sample time: 7 days<br>Mass production time: 30 days after the order confirmed<br>Product capacity: 300000-400000 every month<br>Payment terms: 30% deposit by T/T in advance and the balance after showing<br>the copy of B/L |
| color            | Any color printing on glass are available                                                                                                                                                                                                            |
| Material         | Glass                                                                                                                                                                                                                                                |
| Sample           | 7days                                                                                                                                                                                                                                                |
| Terms of payment | 30% deposit by T/T in advance and the balance after showing copy of L/C                                                                                                                                                                              |
| Certification    | ASTM Test (for candle holder)                                                                                                                                                                                                                        |
| For your choice  | 1, Any logo printing on glass body<br>2, Any color painted, frosted, electroplating, logo laser for the finish<br>3, Special packing like shrink wrap, color gift box, white box etc<br>4, Any shape, size meet your need                            |