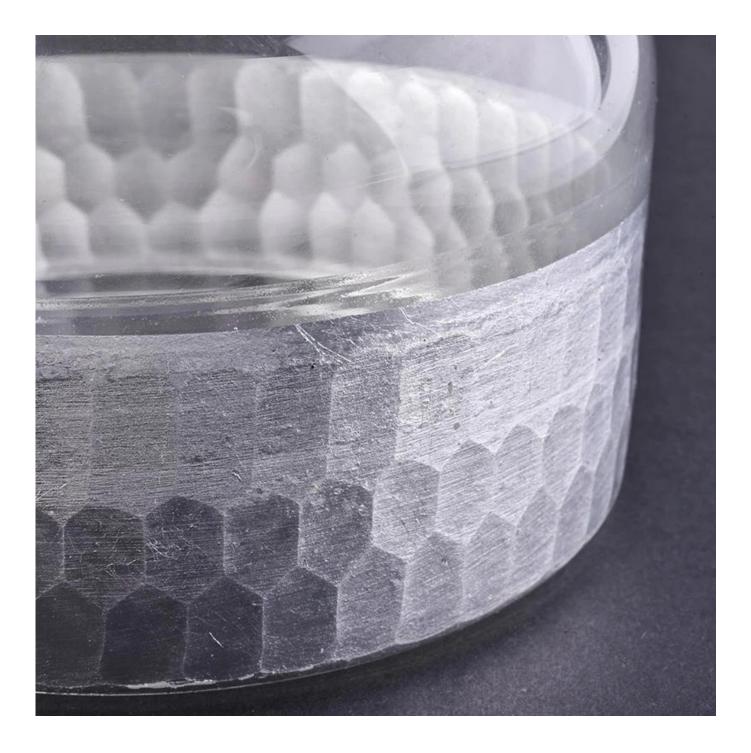

## 695ml big container candle jars glass wholesale

| Size             | Item No.:SGLYP18090302<br>Top dia:85mm<br>Bottom dia:120mm<br>Max dia:120mm<br>Height:105mm<br>Weight:253g<br>Capacity:695ml<br>MOQ: 2000pcs                                                                                                         |
|------------------|------------------------------------------------------------------------------------------------------------------------------------------------------------------------------------------------------------------------------------------------------|
|                  | Material: concrete<br>Sample time: 7 days<br>Mass production time: 30 days after the order confirmed<br>Product capacity: 300000-400000 every month<br>Payment terms: 30% deposit by T/T in advance and the balance after showing<br>the copy of B/L |
| color            | Any color printing on glass are available                                                                                                                                                                                                            |
| Material         | Glass                                                                                                                                                                                                                                                |
| Sample           | 7days                                                                                                                                                                                                                                                |
| Terms of payment | 30% deposit by T/T in advance and the balance after showing copy of L/C                                                                                                                                                                              |
| Certification    | ASTM Test (for candle holder)                                                                                                                                                                                                                        |
| For your choice  | 1, Any logo printing on glass body<br>2, Any color painted, frosted, electroplating, logo laser for the finish<br>3, Special packing like shrink wrap, color gift box, white box etc<br>4, Any shape, size meet your need                            |