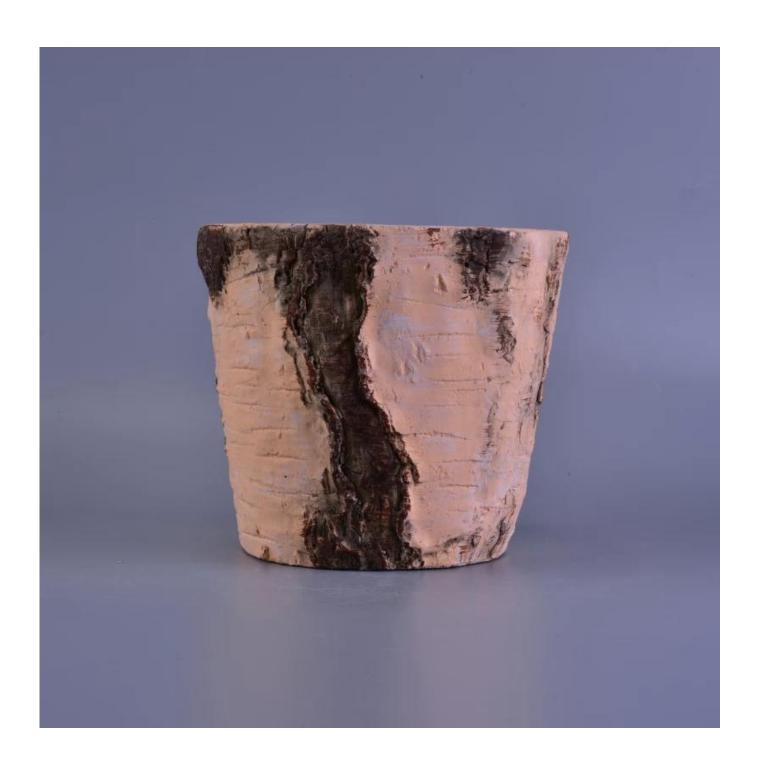

### **688ml Yellow Clay Candle Container Set of 3**

# Product Details

| Item number.             | SGXWS17010501                                                                                                                                                                                        |
|--------------------------|------------------------------------------------------------------------------------------------------------------------------------------------------------------------------------------------------|
| Material                 | Ceramic                                                                                                                                                                                              |
| Craft                    | hand made                                                                                                                                                                                            |
| Samples time             | 5 days if there is a form and size of the ceramic     3. 15 days, if you need a new shape and size ceramic                                                                                           |
| Product Capacity         | 500,000 ~ 1,000,000 pieces per month                                                                                                                                                                 |
| The Features of products | <ol> <li>Hand made <u>ceramic candle holder</u> from high quality.</li> <li>Suitable for use in hotel, house, etc.</li> <li>Eco-friendly.</li> <li>Meet FDA test, ASTM, <b>CA 65 test</b></li> </ol> |