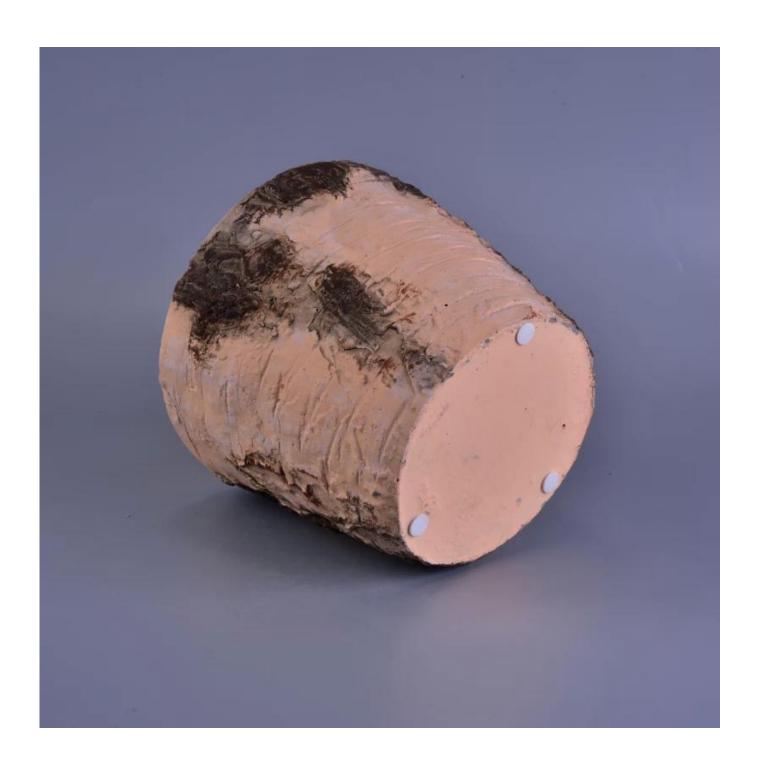

### **688ml Yellow Clay Candle Container Set of 3**

# Product Details

| Item number.             | SGXWS17010501                                                                                                                                                                                        |
|--------------------------|------------------------------------------------------------------------------------------------------------------------------------------------------------------------------------------------------|
| Material                 | Ceramic                                                                                                                                                                                              |
| Craft                    | hand made                                                                                                                                                                                            |
| Samples time             | 5 days if there is a form and size of the ceramic     3. 15 days, if you need a new shape and size ceramic                                                                                           |
| Product Capacity         | 500,000 ~ 1,000,000 pieces per month                                                                                                                                                                 |
| The Features of products | <ol> <li>Hand made <u>ceramic candle holder</u> from high quality.</li> <li>Suitable for use in hotel, house, etc.</li> <li>Eco-friendly.</li> <li>Meet FDA test, ASTM, <b>CA 65 test</b></li> </ol> |