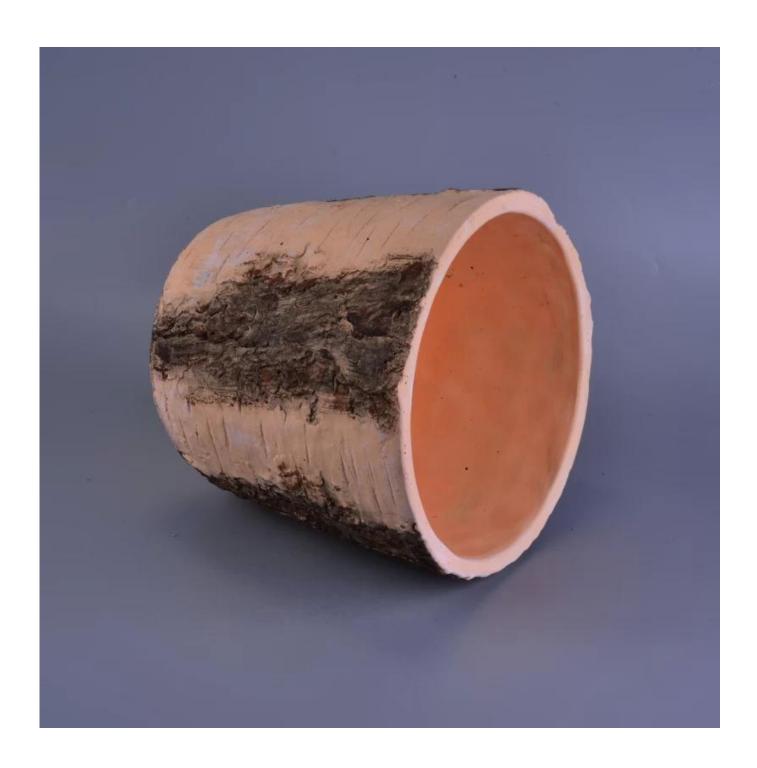

### **688ml Yellow Clay Candle Container Set of 3**

# Product Details

| Item number.             | SGXWS17010501                                                                                                                                                                                        |
|--------------------------|------------------------------------------------------------------------------------------------------------------------------------------------------------------------------------------------------|
| Material                 | Ceramic                                                                                                                                                                                              |
| Craft                    | hand made                                                                                                                                                                                            |
| Samples time             | 5 days if there is a form and size of the ceramic     3. 15 days, if you need a new shape and size ceramic                                                                                           |
| Product Capacity         | 500,000 ~ 1,000,000 pieces per month                                                                                                                                                                 |
| The Features of products | <ol> <li>Hand made <u>ceramic candle holder</u> from high quality.</li> <li>Suitable for use in hotel, house, etc.</li> <li>Eco-friendly.</li> <li>Meet FDA test, ASTM, <b>CA 65 test</b></li> </ol> |