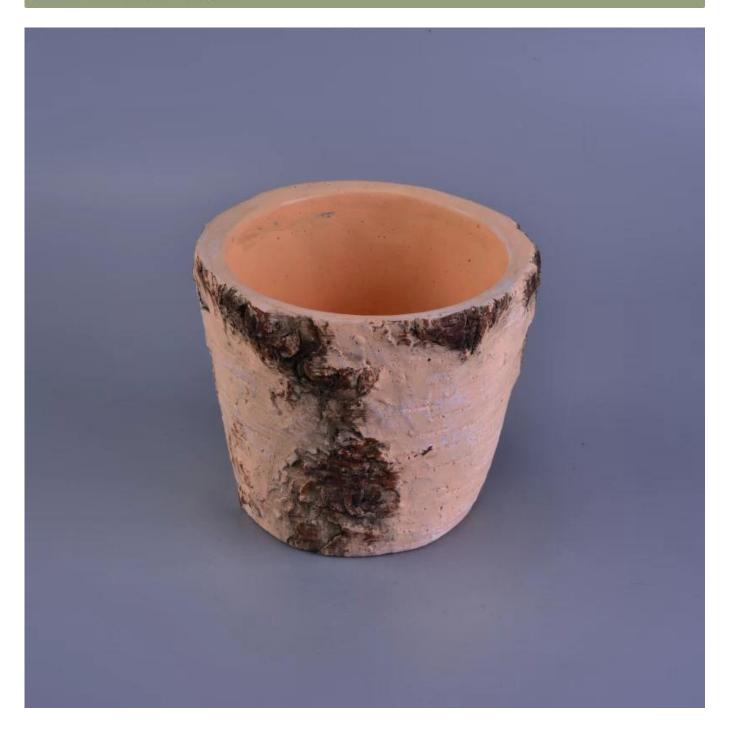

### **688ml Yellow Clay Candle Container Set of 3**

# Product Details

| Item number.             | SGXWS17010501                                                                                                                                                                                        |
|--------------------------|------------------------------------------------------------------------------------------------------------------------------------------------------------------------------------------------------|
| Material                 | Ceramic                                                                                                                                                                                              |
| Craft                    | hand made                                                                                                                                                                                            |
| Samples time             | 5 days if there is a form and size of the ceramic     3. 15 days, if you need a new shape and size ceramic                                                                                           |
| Product Capacity         | 500,000 ~ 1,000,000 pieces per month                                                                                                                                                                 |
| The Features of products | <ol> <li>Hand made <u>ceramic candle holder</u> from high quality.</li> <li>Suitable for use in hotel, house, etc.</li> <li>Eco-friendly.</li> <li>Meet FDA test, ASTM, <b>CA 65 test</b></li> </ol> |