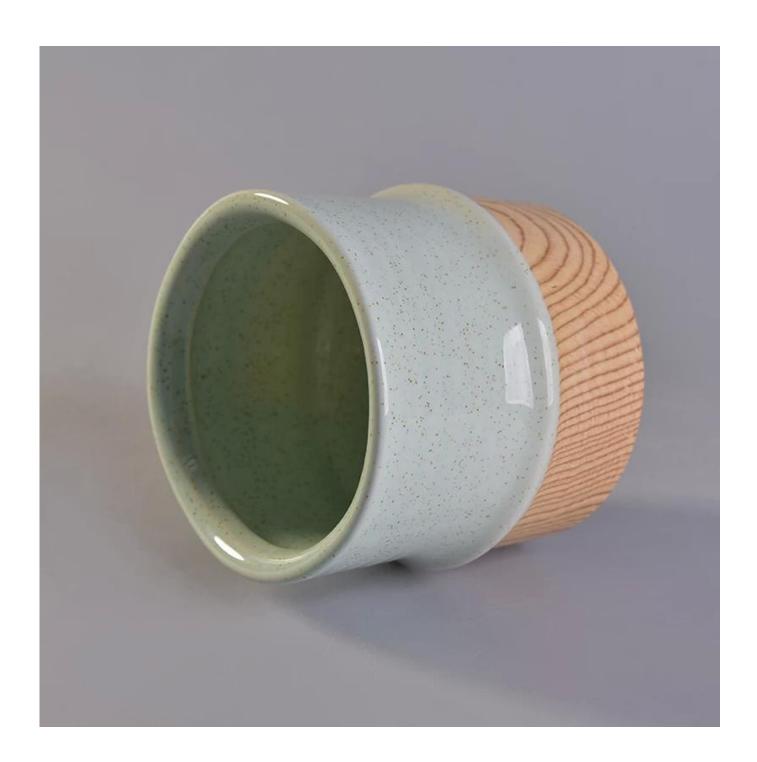

### 650ml green glaze wooden bottom ceramic candle holder

| Item number.             | SGYC17112303                                                                                                                               |
|--------------------------|--------------------------------------------------------------------------------------------------------------------------------------------|
| Material                 | 650ml green glaze wooden bottom ceramic candle holder                                                                                      |
| Craft                    | hand made ceramic candle holders with green glaze                                                                                          |
| Samples time             | <ol> <li>5 days if there is a form and size of the ceramic</li> <li>15 days, if you need a new shape and size ceramic</li> </ol>           |
| Product Capacity         | 500,000 ~ 1,000,000 pieces per month                                                                                                       |
| The Features of products | 1. Hand made home decor ceramic candle holder 2. used for scented candles,wax,etc 3. It can be different colors pattern and shapes if need |