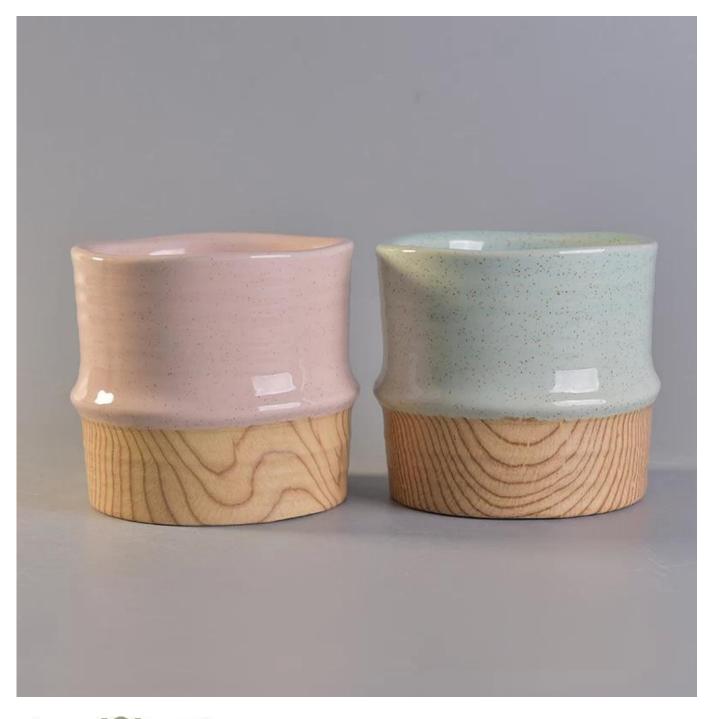

### 650ml green glaze wooden bottom ceramic candle holder

| Item number.             | SGYC17112303                                                                                                                               |
|--------------------------|--------------------------------------------------------------------------------------------------------------------------------------------|
| Material                 | 650ml green glaze wooden bottom ceramic candle holder                                                                                      |
| Craft                    | hand made ceramic candle holders with green glaze                                                                                          |
| Samples time             | <ol> <li>5 days if there is a form and size of the ceramic</li> <li>15 days, if you need a new shape and size ceramic</li> </ol>           |
| Product Capacity         | 500,000 ~ 1,000,000 pieces per month                                                                                                       |
| The Features of products | 1. Hand made home decor ceramic candle holder 2. used for scented candles,wax,etc 3. It can be different colors pattern and shapes if need |

#### **Usage of Product**

- 1. Ceramic canlde holders can be used in wedding decoration, home decoration, party,banquet etc,
- 2. This candle container is very great as a gorgeous centerpiece for an event
- 3. The pottery candle jars can decorate your indoors and outdoors with this delicated rose figure glass candle holder.

4. The ceramic candle vessel is wonderful gift as housewarmings and other events.