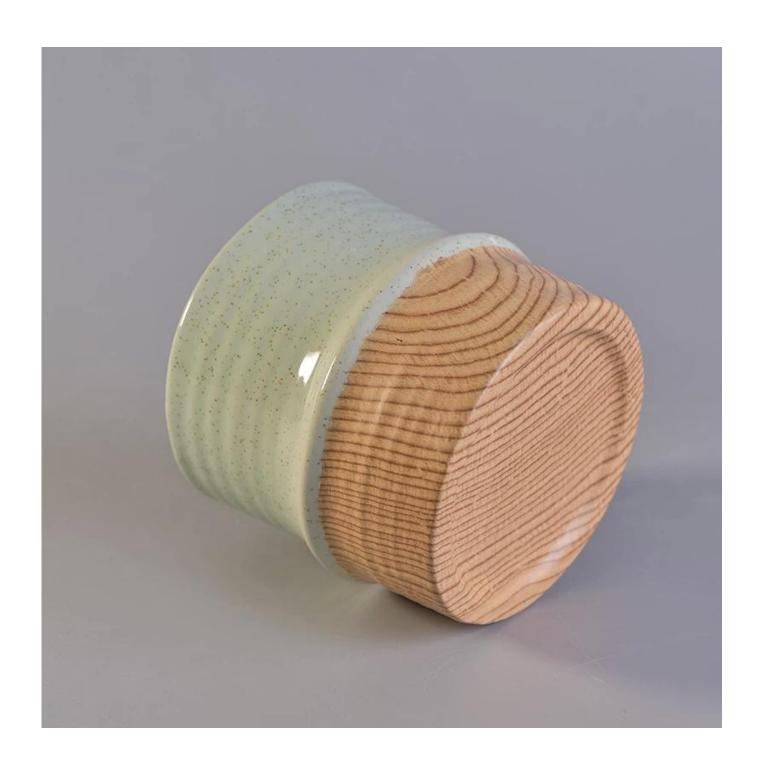

### 650ml green glaze wooden bottom ceramic candle holder

| Item number.             | SGYC17112303                                                                                                                               |
|--------------------------|--------------------------------------------------------------------------------------------------------------------------------------------|
| Material                 | 650ml green glaze wooden bottom ceramic candle holder                                                                                      |
| Craft                    | hand made ceramic candle holders with green glaze                                                                                          |
| Samples time             | <ol> <li>5 days if there is a form and size of the ceramic</li> <li>15 days, if you need a new shape and size ceramic</li> </ol>           |
| Product Capacity         | 500,000 ~ 1,000,000 pieces per month                                                                                                       |
| The Features of products | 1. Hand made home decor ceramic candle holder 2. used for scented candles,wax,etc 3. It can be different colors pattern and shapes if need |