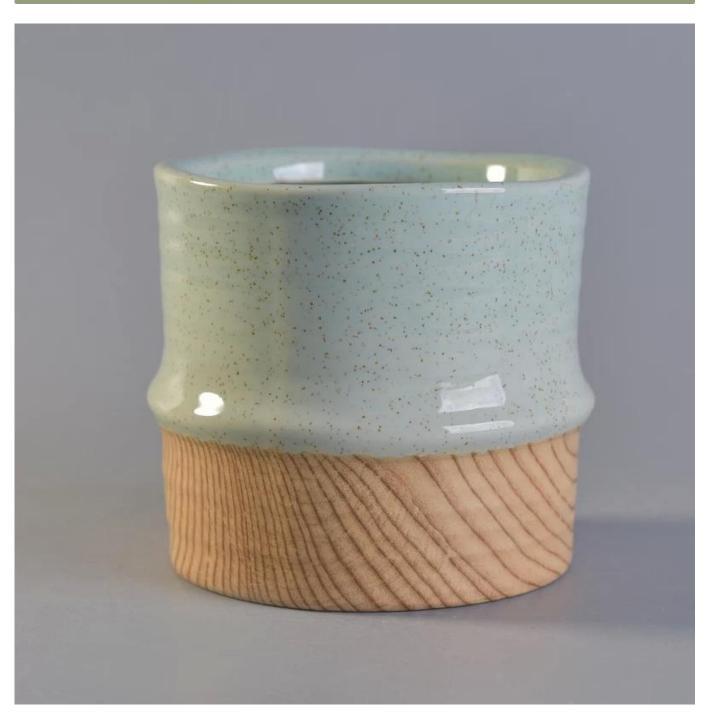

### 650ml green glaze wooden bottom ceramic candle holder

| Item number.             | SGYC17112303                                                                                                                               |
|--------------------------|--------------------------------------------------------------------------------------------------------------------------------------------|
| Material                 | 650ml green glaze wooden bottom ceramic candle holder                                                                                      |
| Craft                    | hand made ceramic candle holders with green glaze                                                                                          |
| Samples time             | <ol> <li>5 days if there is a form and size of the ceramic</li> <li>15 days, if you need a new shape and size ceramic</li> </ol>           |
| Product Capacity         | 500,000 ~ 1,000,000 pieces per month                                                                                                       |
| The Features of products | 1. Hand made home decor ceramic candle holder 2. used for scented candles,wax,etc 3. It can be different colors pattern and shapes if need |