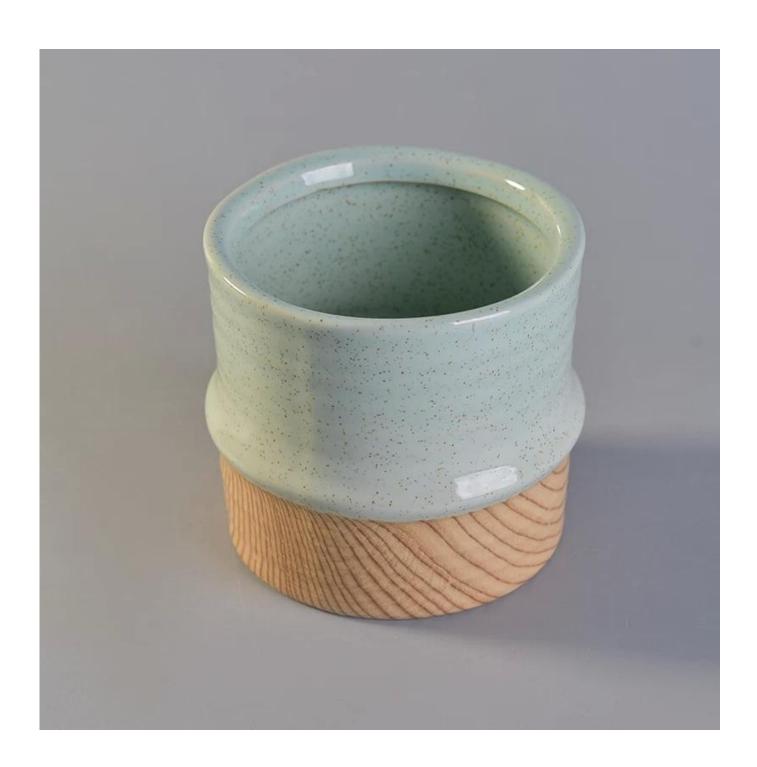

### 650ml green glaze wooden bottom ceramic candle holder

| Item number.             | SGYC17112303                                                                                                                               |
|--------------------------|--------------------------------------------------------------------------------------------------------------------------------------------|
| Material                 | 650ml green glaze wooden bottom ceramic candle holder                                                                                      |
| Craft                    | hand made ceramic candle holders with green glaze                                                                                          |
| Samples time             | <ol> <li>5 days if there is a form and size of the ceramic</li> <li>15 days, if you need a new shape and size ceramic</li> </ol>           |
| Product Capacity         | 500,000 ~ 1,000,000 pieces per month                                                                                                       |
| The Features of products | 1. Hand made home decor ceramic candle holder 2. used for scented candles,wax,etc 3. It can be different colors pattern and shapes if need |