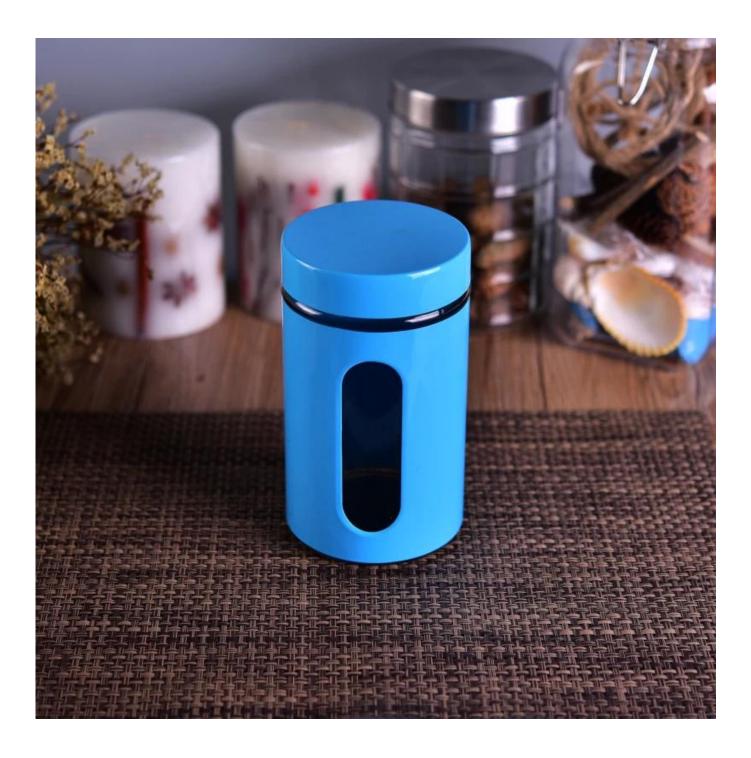

## 650ML Storage Glass Jars with White Painted Colored Metal Lids

| Item Name       | 650ML Storage Glass Jars with White Painted Colored Metal Lids                                                                                                                                        |
|-----------------|-------------------------------------------------------------------------------------------------------------------------------------------------------------------------------------------------------|
| ltem No.        | SGJH16110912                                                                                                                                                                                          |
| Size            | Top dia: 10cm<br>Bottom dia:10cm<br>Height:17.5cm<br>Capacity: 950ml<br>Weight: 675g                                                                                                                  |
| Brand name      | Sunny Glassware                                                                                                                                                                                       |
| Sample time     | <ul><li>1.5 days to exist in the shape and size of the products</li><li>2:15 days if you need new shape and size of products</li></ul>                                                                |
| Packing         | Security packaging normal 24pcs / 36pcs / 48pcs per carton etc. export with egg divider                                                                                                               |
| Moq             | 30,000pcs                                                                                                                                                                                             |
| Delivery time   | Within 35 days after order confirmed                                                                                                                                                                  |
| Payment terms   | 30% deposit by T / T in advance, the balance after showing the copy of B / L $$                                                                                                                       |
| Product Feature | <ol> <li>High quality and competitive prices</li> <li>Meet FDA, SGS, LFGB test etc.</li> <li>Eco-friendly</li> <li>Widely applies to wedding, party, house, bar etc.</li> <li>Machine made</li> </ol> |