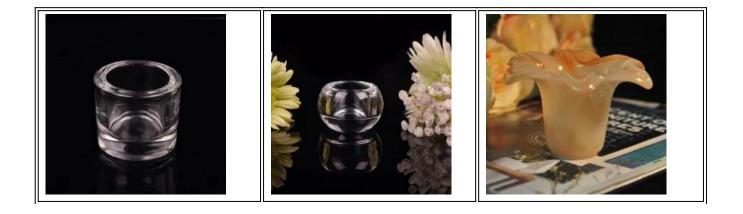

Allon Stations

More Product Pictures

<u>Cylinder tealight candle</u> <u>holder</u> <u>Round small tealight</u> <u>holder</u> Flower shape cylinder jade amber color decorative glass candle jar candle holder