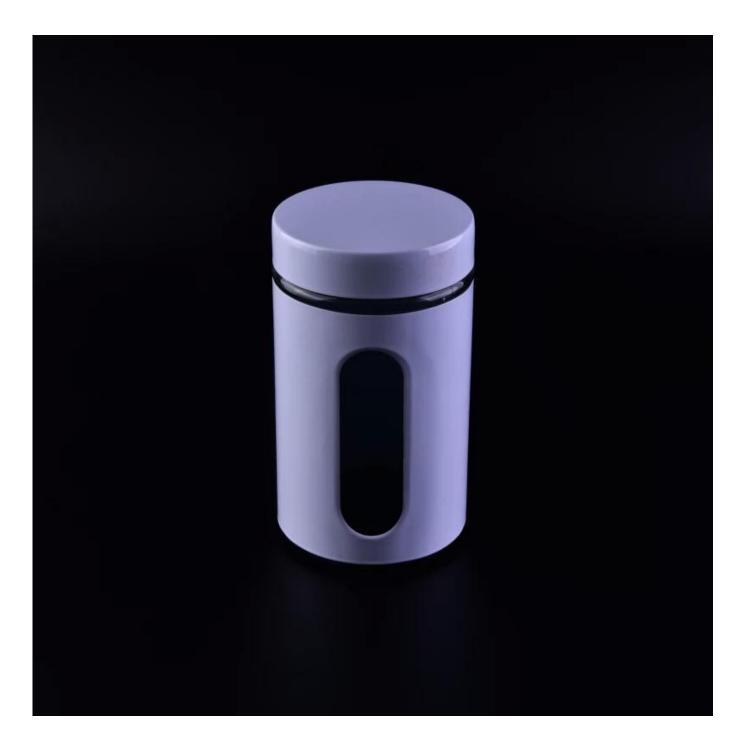

## 650ML Storage Glass Jars with White Painted Colored Metal Lids

| Item Name       | 650ML Storage Glass Jars with White Painted Colored Metal Lids                                                                                                                                        |
|-----------------|-------------------------------------------------------------------------------------------------------------------------------------------------------------------------------------------------------|
| ltem No.        | SGJH16110912                                                                                                                                                                                          |
| Size            | Top dia: 10cm<br>Bottom dia:10cm<br>Height:17.5cm<br>Capacity: 950ml<br>Weight: 675g                                                                                                                  |
| Brand name      | Sunny Glassware                                                                                                                                                                                       |
| Sample time     | <ul><li>1.5 days to exist in the shape and size of the products</li><li>2:15 days if you need new shape and size of products</li></ul>                                                                |
| Packing         | Security packaging normal 24pcs / 36pcs / 48pcs per carton etc. export with egg divider                                                                                                               |
| Moq             | 30,000pcs                                                                                                                                                                                             |
| Delivery time   | Within 35 days after order confirmed                                                                                                                                                                  |
| Payment terms   | 30% deposit by T / T in advance, the balance after showing the copy of B / L $$                                                                                                                       |
| Product Feature | <ol> <li>High quality and competitive prices</li> <li>Meet FDA, SGS, LFGB test etc.</li> <li>Eco-friendly</li> <li>Widely applies to wedding, party, house, bar etc.</li> <li>Machine made</li> </ol> |