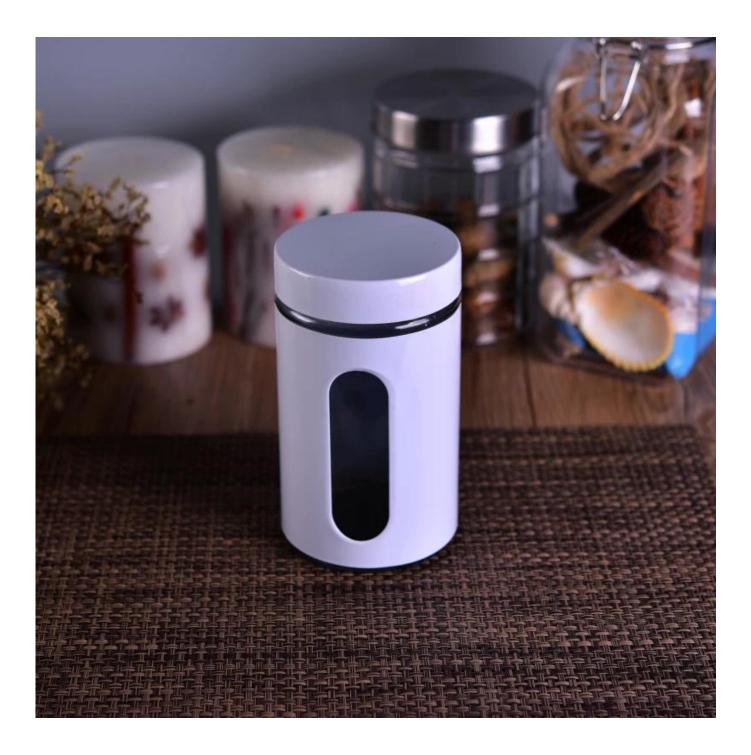

## 650ML Storage Glass Jars with White Painted Colored Metal Lids

| Item Name       | 650ML Storage Glass Jars with White Painted Colored Metal Lids                                                                                                                                        |
|-----------------|-------------------------------------------------------------------------------------------------------------------------------------------------------------------------------------------------------|
| ltem No.        | SGJH16110912                                                                                                                                                                                          |
| Size            | Top dia: 10cm<br>Bottom dia:10cm<br>Height:17.5cm<br>Capacity: 950ml<br>Weight: 675g                                                                                                                  |
| Brand name      | Sunny Glassware                                                                                                                                                                                       |
| Sample time     | <ul><li>1.5 days to exist in the shape and size of the products</li><li>2:15 days if you need new shape and size of products</li></ul>                                                                |
| Packing         | Security packaging normal 24pcs / 36pcs / 48pcs per carton etc. export with egg divider                                                                                                               |
| Moq             | 30,000pcs                                                                                                                                                                                             |
| Delivery time   | Within 35 days after order confirmed                                                                                                                                                                  |
| Payment terms   | 30% deposit by T / T in advance, the balance after showing the copy of B / L $$                                                                                                                       |
| Product Feature | <ol> <li>High quality and competitive prices</li> <li>Meet FDA, SGS, LFGB test etc.</li> <li>Eco-friendly</li> <li>Widely applies to wedding, party, house, bar etc.</li> <li>Machine made</li> </ol> |