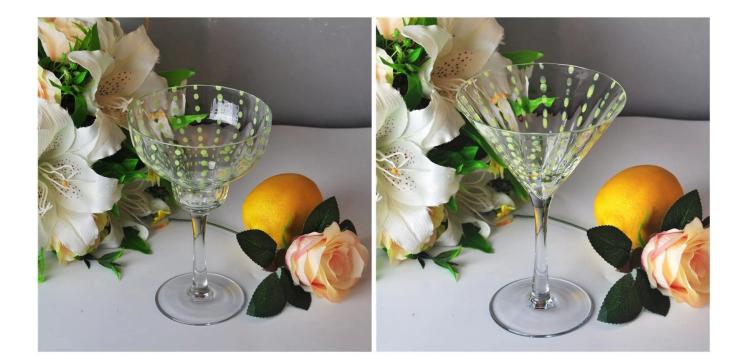

## **Descriptions**

- 1. Hobnail decoration bowl style features its unique design.
- 2. This long stemmed maritini glass can be applied to wine glass as well