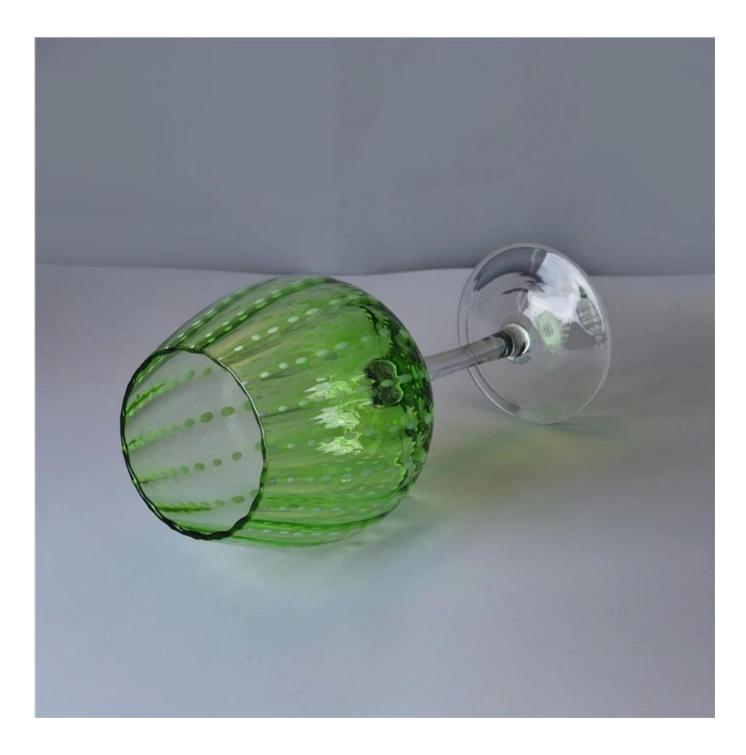

# 630ml Green Mouth Blown Martini Glass

| Allon S. Britting        |                                                                                                                                                                                                                                                            |
|--------------------------|------------------------------------------------------------------------------------------------------------------------------------------------------------------------------------------------------------------------------------------------------------|
| Product Details          |                                                                                                                                                                                                                                                            |
| ltem number.             | SGLYP16031129                                                                                                                                                                                                                                              |
| Material                 | Glass & Paint                                                                                                                                                                                                                                              |
| Craft & Deep processing  | Mouth Blown                                                                                                                                                                                                                                                |
| Sample time              | <ol> <li>5 days if there is existing stock of this design.</li> <li>2. 10 days, if you need a new design or size.</li> </ol>                                                                                                                               |
| Main usages              | <ol> <li>Please put it in the place where children can not reach.</li> <li>Avoid dropping, Collision and strong impact.</li> <li>Not available for microwave oven.</li> <li>To prevent it from cracking, do not put it over open fire directly.</li> </ol> |
| The Features of products | <ol> <li>High quality martini glass.</li> <li>Eco-friendly.</li> <li>Pass FDA test, IS09001: 2008</li> <li>Customization service.</li> </ol>                                                                                                               |

## **Descriptions**

- 1. Hobnail decoration bowl style features its unique design.
- 2. This long stemmed maritini glass can be applied to wine glass as well