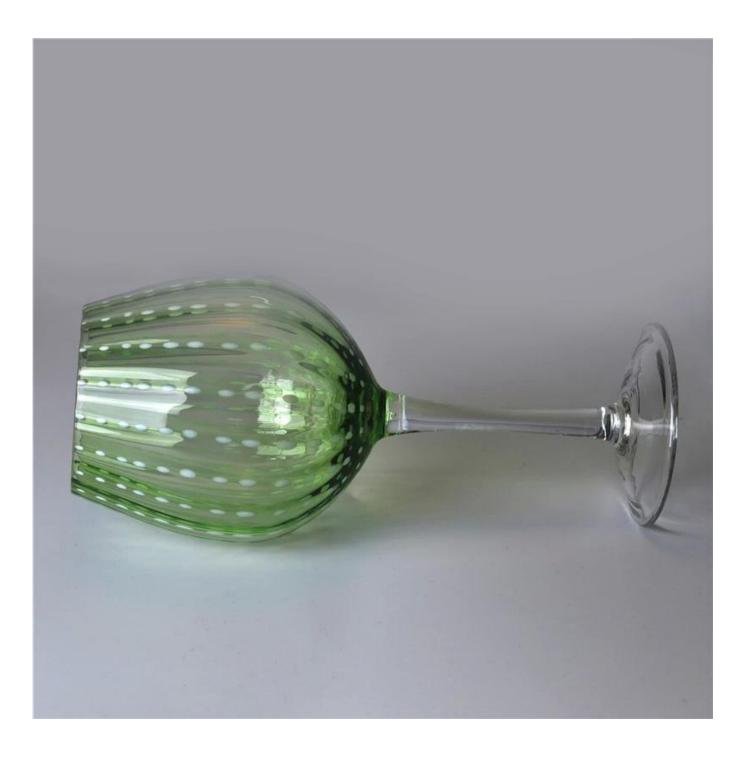

# 630ml Green Mouth Blown Martini Glass

| Allon S. Britting        |                                                                                                                                                                                                                                                            |
|--------------------------|------------------------------------------------------------------------------------------------------------------------------------------------------------------------------------------------------------------------------------------------------------|
| Product Details          |                                                                                                                                                                                                                                                            |
| ltem number.             | SGLYP16031129                                                                                                                                                                                                                                              |
| Material                 | Glass & Paint                                                                                                                                                                                                                                              |
| Craft & Deep processing  | Mouth Blown                                                                                                                                                                                                                                                |
| Sample time              | <ol> <li>5 days if there is existing stock of this design.</li> <li>2. 10 days, if you need a new design or size.</li> </ol>                                                                                                                               |
| Main usages              | <ol> <li>Please put it in the place where children can not reach.</li> <li>Avoid dropping, Collision and strong impact.</li> <li>Not available for microwave oven.</li> <li>To prevent it from cracking, do not put it over open fire directly.</li> </ol> |
| The Features of products | <ol> <li>High quality martini glass.</li> <li>Eco-friendly.</li> <li>Pass FDA test, IS09001: 2008</li> <li>Customization service.</li> </ol>                                                                                                               |

## **Descriptions**

- 1. Hobnail decoration bowl style features its unique design.
- 2. This long stemmed maritini glass can be applied to wine glass as well