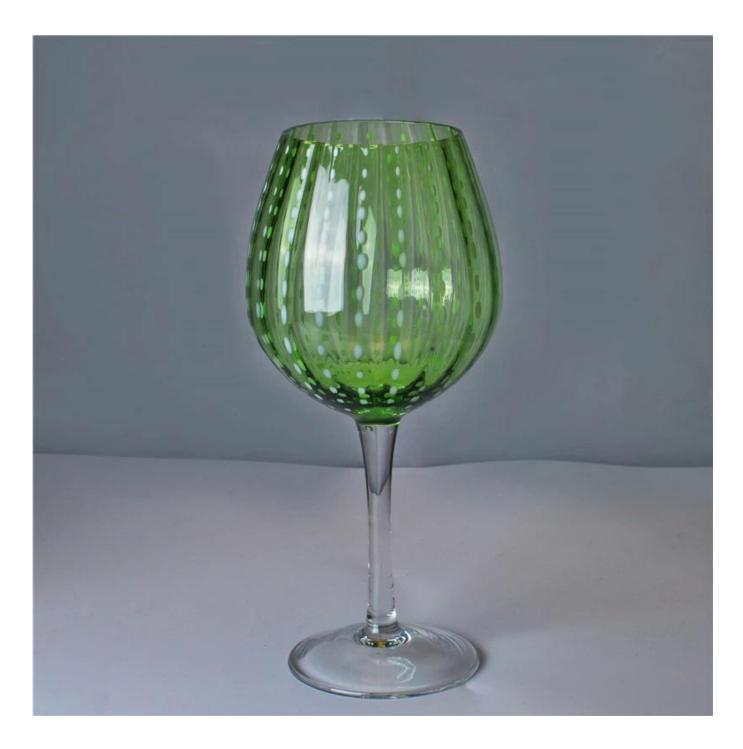

# 630ml Green Mouth Blown Martini Glass

| Allon S. Britting        |                                                                                                                                                                                                                                                            |
|--------------------------|------------------------------------------------------------------------------------------------------------------------------------------------------------------------------------------------------------------------------------------------------------|
| Product Details          |                                                                                                                                                                                                                                                            |
| ltem number.             | SGLYP16031129                                                                                                                                                                                                                                              |
| Material                 | Glass & Paint                                                                                                                                                                                                                                              |
| Craft & Deep processing  | Mouth Blown                                                                                                                                                                                                                                                |
| Sample time              | <ol> <li>5 days if there is existing stock of this design.</li> <li>2. 10 days, if you need a new design or size.</li> </ol>                                                                                                                               |
| Main usages              | <ol> <li>Please put it in the place where children can not reach.</li> <li>Avoid dropping, Collision and strong impact.</li> <li>Not available for microwave oven.</li> <li>To prevent it from cracking, do not put it over open fire directly.</li> </ol> |
| The Features of products | <ol> <li>High quality martini glass.</li> <li>Eco-friendly.</li> <li>Pass FDA test, IS09001: 2008</li> <li>Customization service.</li> </ol>                                                                                                               |

## **Descriptions**

- 1. Hobnail decoration bowl style features its unique design.
- 2. This long stemmed maritini glass can be applied to wine glass as well