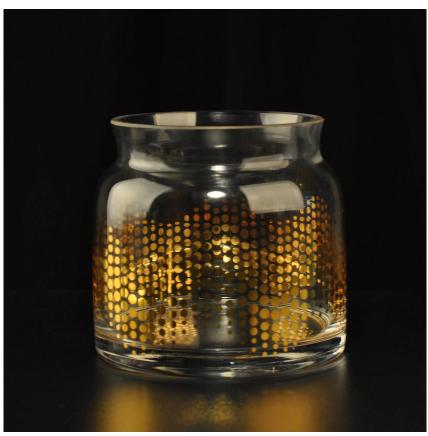

# Flexible size design can quickly expand your market

Top dia: 92mm Bottom dia: 100mm Height: 100mm Capacity: 630ml Weight: 460g

We turn your ideas into creative fragrance products and sell them in

the local market.

#### **Product Features**

- 1. Home decoration glass candle jar of high quality.
- 2. Suitable for use in hotel, wedding, etc.
- 3. Meet the ASTM test product features.