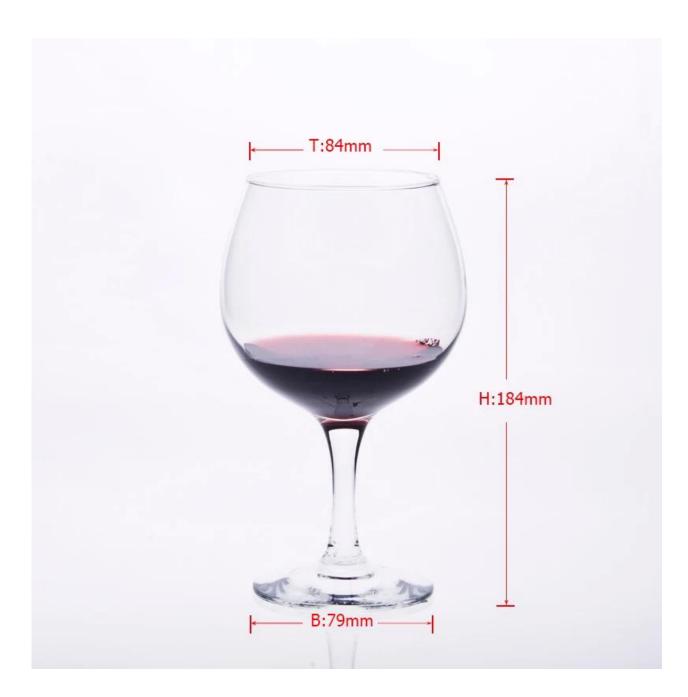

| Item No.         | SGJX133                                                                                                                                                                                                                                                                                                                                                 |  |  |  |  |
|------------------|---------------------------------------------------------------------------------------------------------------------------------------------------------------------------------------------------------------------------------------------------------------------------------------------------------------------------------------------------------|--|--|--|--|
| Material         | High white glass                                                                                                                                                                                                                                                                                                                                        |  |  |  |  |
| Color            | Clear                                                                                                                                                                                                                                                                                                                                                   |  |  |  |  |
| Craft            | Man blown                                                                                                                                                                                                                                                                                                                                               |  |  |  |  |
| Samples time     | <ol> <li>5 days if at exit shaped and size of glass</li> <li>15 days if need new shape or size of glass</li> </ol>                                                                                                                                                                                                                                      |  |  |  |  |
| Packing          | Normal packing,24or 36pcs into export carton,carton with cardboard divider                                                                                                                                                                                                                                                                              |  |  |  |  |
| Product Capacity | 500,000~1,000,000 pcs per month                                                                                                                                                                                                                                                                                                                         |  |  |  |  |
| Delivery time    | Within 35 days after the sample and order confirmed                                                                                                                                                                                                                                                                                                     |  |  |  |  |
| Payment terms    | 30% deposit by T/T in advance and the balance against the copy of B/L                                                                                                                                                                                                                                                                                   |  |  |  |  |
| Shipment         | By sea,by air,by Express and your shipping agent is acceptable                                                                                                                                                                                                                                                                                          |  |  |  |  |
| Product Features | <ol> <li>Hand made</li> <li>Suitable for used in pub, hotel, restaurants, home,etc</li> <li>Professional Q/C for quality control</li> <li>Competitive price and quality</li> <li>Meet FDA test and food grade</li> </ol>                                                                                                                                |  |  |  |  |
| For your choices | <ol> <li>Any logo printing on the glass body</li> <li>Any color painted, frost, electroplate, pattern laser carver for the finish</li> <li>Special package like shrink wrap, color gift box, white gift box etc</li> <li>Open new mould for the glass, wood, plastic or metal as you like</li> <li>Different size and shapes meet your needs</li> </ol> |  |  |  |  |