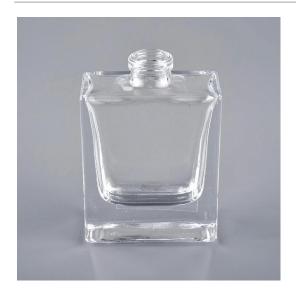

## 60ml clear glass bottles for perfume



### No second Co.in China

Our design team achieve Customers' Ideas becoming creative fragrance products and sell them very well



### No second Co.in China

Our QC is more QC than our customer's QC

**Processes crafts** 

# **DEEP PROCESSING**



01
ELECTROPLATING

02 LASER ENGRAVING





03 SPRAYING

**04**VACUUM

ELECTROPLATING





05 SCREEN PRINTING



## Why choose Sunny Glassware



#### Single market advantage

- . Focus on the designs
- . 80% US fragrance brand candle holder supplier
- . AQL plus 6 strict and absolute QC test standards

#### Awareness of the design of the ceremony

- . Designed by an award-winning professional in  $\ensuremath{\mathsf{SG}}$ 
  - . He received a truly admirable NEST fragrance
  - . Friend or business relationship
    - . Relax and romantic life





### Flexible size design allows your market to grow rapidly

Top dia: 37mm Bottom dia: 84mm Height: 68mm Weight: 355g Capacity: 170ml MOQ: 30000pcs

Custom designs and different sizes available

With our strong support, our customers are growing rapidly, from small workshops to industry leaders.



Packaging & shipment

# **Different From The Peer**

Own professional shipping company( S