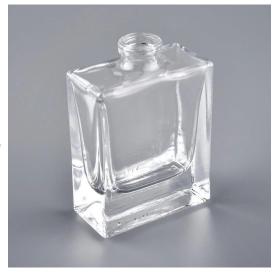

## 60ml clear glass bottles for perfume

### Flexible size design allows your market to grow rapidly

Top dia: 37mm Bottom dia: 84mm Height: 68mm Weight: 355g Capacity: 170ml MOQ: 30000pcs

Custom designs and different sizes available

With our strong support, our customers are growing rapidly, from small workshops to industry leaders.