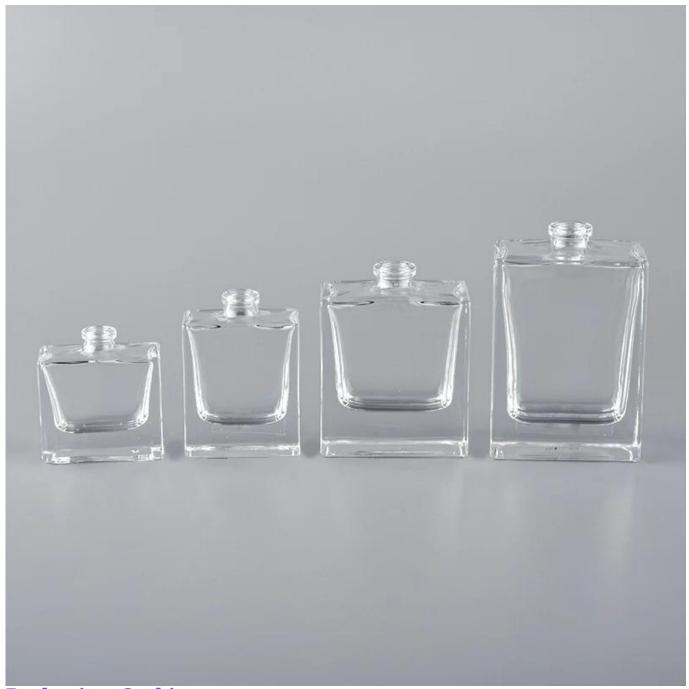

## 60ml clear glass bottles for perfume

### Flexible size design allows your market to grow rapidly

Top dia: 37mm Bottom dia: 84mm Height: 68mm Weight: 355g Capacity: 170ml MOQ: 30000pcs

Custom designs and different sizes available

With our strong support, our customers are growing rapidly, from small workshops to industry leaders.