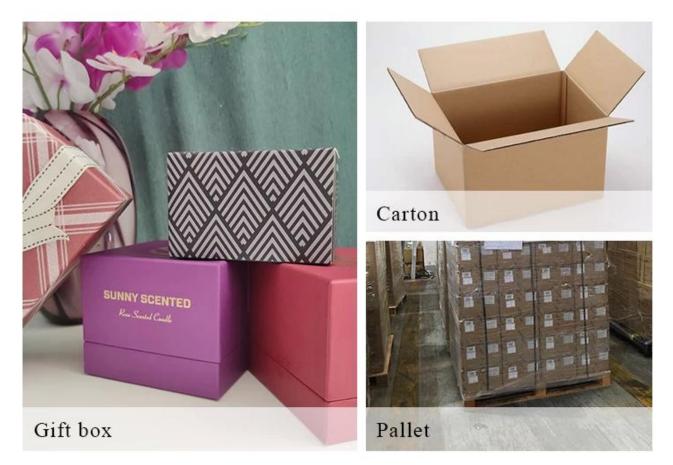

### Packaging & shipment

## PACKING

We have Normal packing, PVC box, Window box, carton box, pallet Color box, White box, ect. of course, we can customize Individual gift box for you.