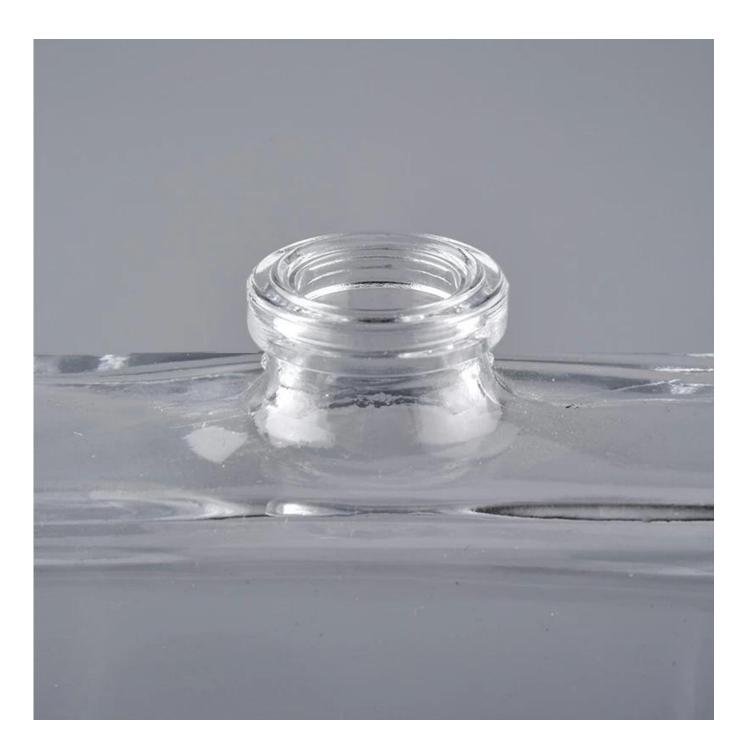

#### Flexible size design allows your market to grow rapidly

Top dia: 15mm Bottom dia: 61X26mm Height:81mm Weight: 124g Capacity: 60ml Custom designs and different sizes available

With our strong support, our customers are growing rapidly, from small workshops to industry leaders.