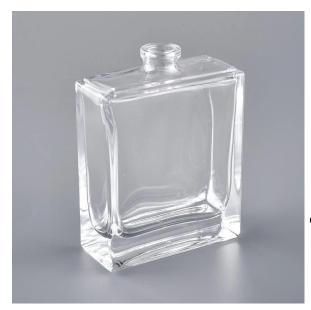

#### Flexible size design allows your market to grow rapidly

Top dia: 15mm Bottom dia: 61X26mm Height:81mm Weight: 124g Capacity: 60ml Custom designs and different sizes available

With our strong support, our customers are growing rapidly, from small workshops to industry leaders.