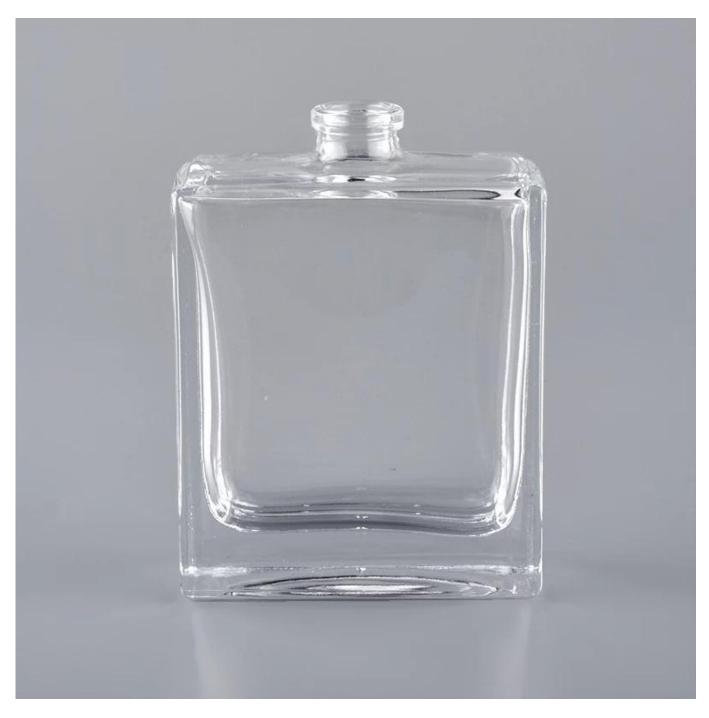

# 60ml clear empty glass oil perfume bottle glass essential oil rectangle bottle

#### Flexible size design allows your market to grow rapidly

Top dia: 15mm Bottom dia: 61X26mm Height:81mm Weight: 124g Capacity: 60ml Custom designs and different sizes available

With our strong support, our customers are growing rapidly, from small workshops to industry leaders.