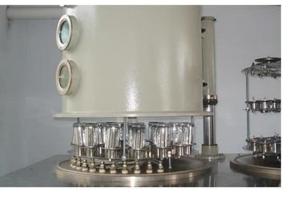

# 60ml clear empty glass oil perfume bottle glass essential oil rectangle bottle



### No second Co.in China

Our design team achieve Customers' Ideas becoming creative fragrance products and sell them very well





### No second Co.in China

Our QC is more QC than our customer's QC

**Processes crafts** 

## **DEEP PROCESSING**



## **01** ELECTROPLATING

## **02** LASER ENGRAVING





**03** SPRAYING

## **04** VACUUM ELECTROPLATING





**05** SCREEN PRINTING Como Como

### Product Details

### Why choose Sunny Glassware



#### Single market advantage

- . Focus on the designs
- . 80% US fragrance brand candle holder supplier
- . AQL plus 6 strict and absolute QC test standards
- . Maintain quality consistent with the sample and quality  $\ensuremath{\operatorname{Product}}$

#### Awareness of the design of the ceremony

. Designed by an award-winning professional in SG

- . He received a truly admirable NEST fragrance
- . Friend or business relationship
  - . Relax and romantic life





#### Flexible size design allows your market to grow rapidly

Top dia: 15mm Bottom dia: 61X26mm Height:81mm Weight: 124g Capacity: 60ml Custom designs and different sizes available

With our strong support, our customers are growing