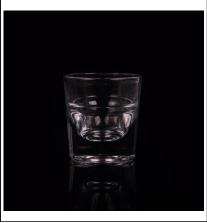

### 60ml clear drinking cup wholesale glassware

| Product Details  |                                                                                                                              |
|------------------|------------------------------------------------------------------------------------------------------------------------------|
|                  |                                                                                                                              |
| Material         | Hight White Glass wholesale glassware                                                                                        |
| Crafts           | Machine pressed wholesale glassware                                                                                          |
| Capacity         | 500.000 to 1.000 .000 each month                                                                                             |
| Delivery Time    | 35 days after sample and order confirmation                                                                                  |
| Payment Terms    | T/T 30% down payment, pay the balance due to see a copy of the bill of lading                                                |
| Transport        | Maritime transport, air transport, international express delivery; guests designated freight forwarding                      |
| Product Features | Machine Pressed wholesale glassware Can be used in hotels, home, bar, restaurant, party etc. Environmental material FDA test |

## Machine pressed