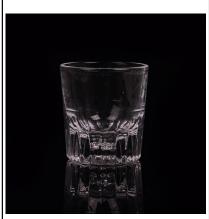

### 60ml clear drinking cup wholesale glassware

| Product Details  |                                                                                                                              |
|------------------|------------------------------------------------------------------------------------------------------------------------------|
|                  |                                                                                                                              |
| Material         | Hight White Glass wholesale glassware                                                                                        |
| Crafts           | Machine pressed wholesale glassware                                                                                          |
| Capacity         | 500.000 to 1.000 .000 each month                                                                                             |
| Delivery Time    | 35 days after sample and order confirmation                                                                                  |
| Payment Terms    | T/T 30% down payment, pay the balance due to see a copy of the bill of lading                                                |
| Transport        | Maritime transport, air transport, international express delivery; guests designated freight forwarding                      |
| Product Features | Machine Pressed wholesale glassware Can be used in hotels, home, bar, restaurant, party etc. Environmental material FDA test |

## Machine pressed