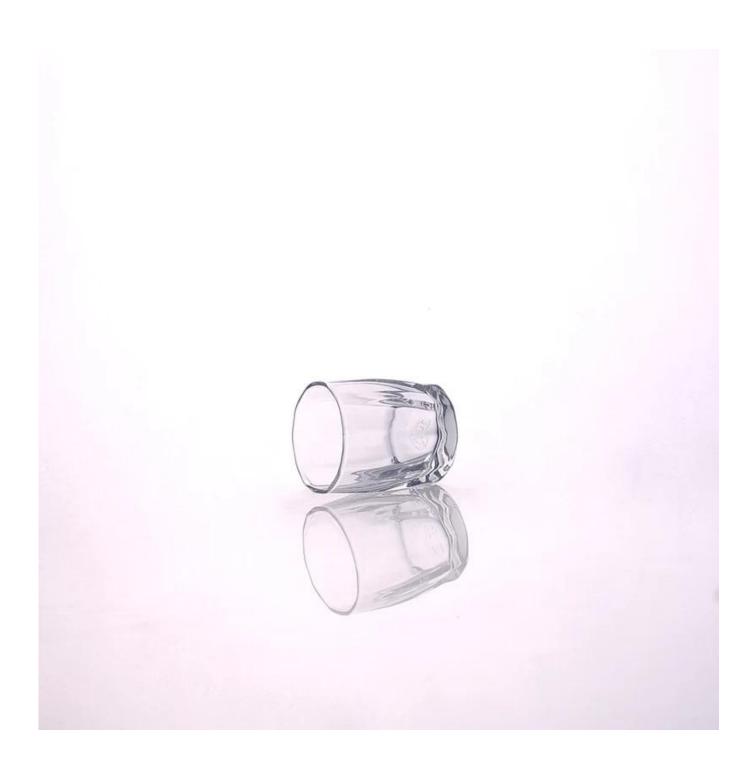

### 60ml clear drinking cup wholesale glassware

| Product Details  |                                                                                                                              |
|------------------|------------------------------------------------------------------------------------------------------------------------------|
|                  |                                                                                                                              |
| Material         | Hight White Glass wholesale glassware                                                                                        |
| Crafts           | Machine pressed wholesale glassware                                                                                          |
| Capacity         | 500.000 to 1.000 .000 each month                                                                                             |
| Delivery Time    | 35 days after sample and order confirmation                                                                                  |
| Payment Terms    | T/T 30% down payment, pay the balance due to see a copy of the bill of lading                                                |
| Transport        | Maritime transport, air transport, international express delivery; guests designated freight forwarding                      |
| Product Features | Machine Pressed wholesale glassware Can be used in hotels, home, bar, restaurant, party etc. Environmental material FDA test |

## Machine pressed