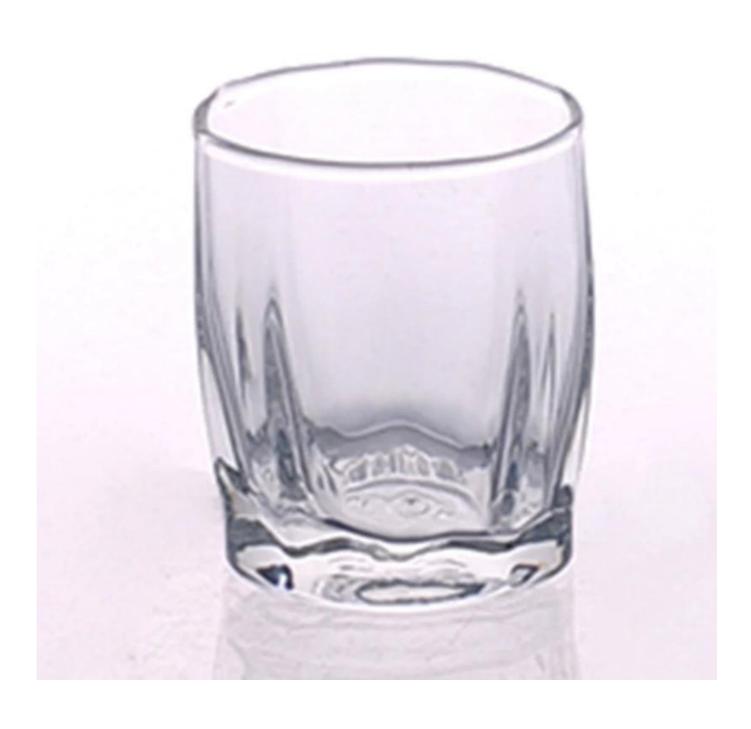

### 60ml clear drinking cup wholesale glassware

| Product Details  |                                                                                                                              |
|------------------|------------------------------------------------------------------------------------------------------------------------------|
|                  |                                                                                                                              |
| Material         | Hight White Glass wholesale glassware                                                                                        |
| Crafts           | Machine pressed wholesale glassware                                                                                          |
| Capacity         | 500.000 to 1.000 .000 each month                                                                                             |
| Delivery Time    | 35 days after sample and order confirmation                                                                                  |
| Payment Terms    | T/T 30% down payment, pay the balance due to see a copy of the bill of lading                                                |
| Transport        | Maritime transport, air transport, international express delivery; guests designated freight forwarding                      |
| Product Features | Machine Pressed wholesale glassware Can be used in hotels, home, bar, restaurant, party etc. Environmental material FDA test |

## Machine pressed