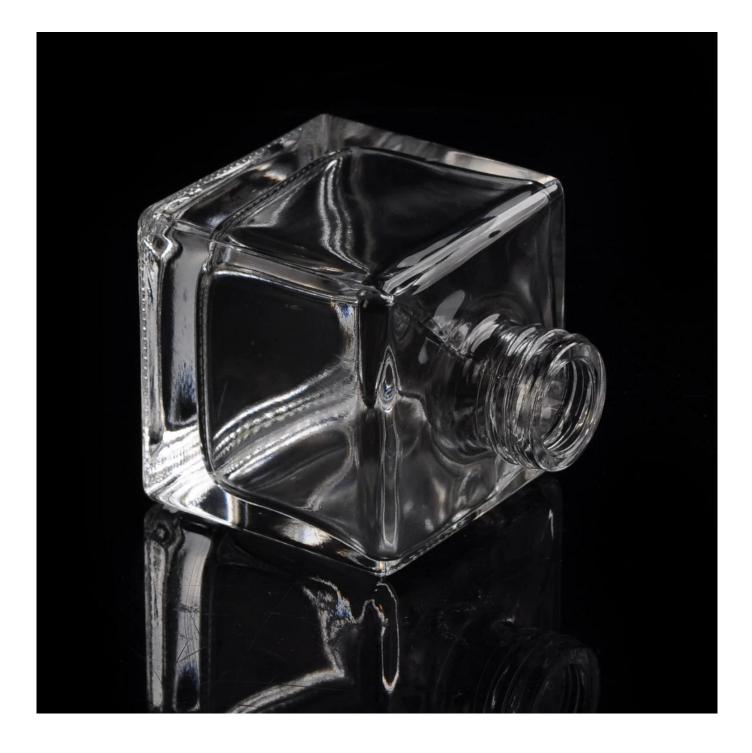

## 60ml Luxury crystal clear glass square diffuser bottle

| Item name       | 60ml Luxury crystal clear glass square diffuser bottle                                                                                                                                           |
|-----------------|--------------------------------------------------------------------------------------------------------------------------------------------------------------------------------------------------|
| Item No.        | SGLG15101601CCL                                                                                                                                                                                  |
| Size            | Top dia: 20mm<br>Bottom dia: 51mm<br>Height: 66mm<br>Weight: 121g<br>Capacity: 60ml                                                                                                              |
| Capacity        | 100ml etc is available                                                                                                                                                                           |
| Sample time     | <ul><li>1.5 days if at exist shape and size of products</li><li>2.15 days if need new shape and size of products</li></ul>                                                                       |
| Packing         | Normal safety packing 24pcs/36pcs/48pcs etc. per export carton with egg divider                                                                                                                  |
| MOQ             | 30000pcs                                                                                                                                                                                         |
| Delivery time   | Within 35 days after order confirmed                                                                                                                                                             |
| Payment terms   | 30% deposit by T/T in advance, the balance after showing the copy of B/L                                                                                                                         |
| Product feature | <ol> <li>High quality and competitve prices</li> <li>Meet FDA, SGS,LFGB etc. test</li> <li>Eco-friendly</li> <li>Widely apply to Wedding, party, home, bar etc.</li> <li>Machine made</li> </ol> |