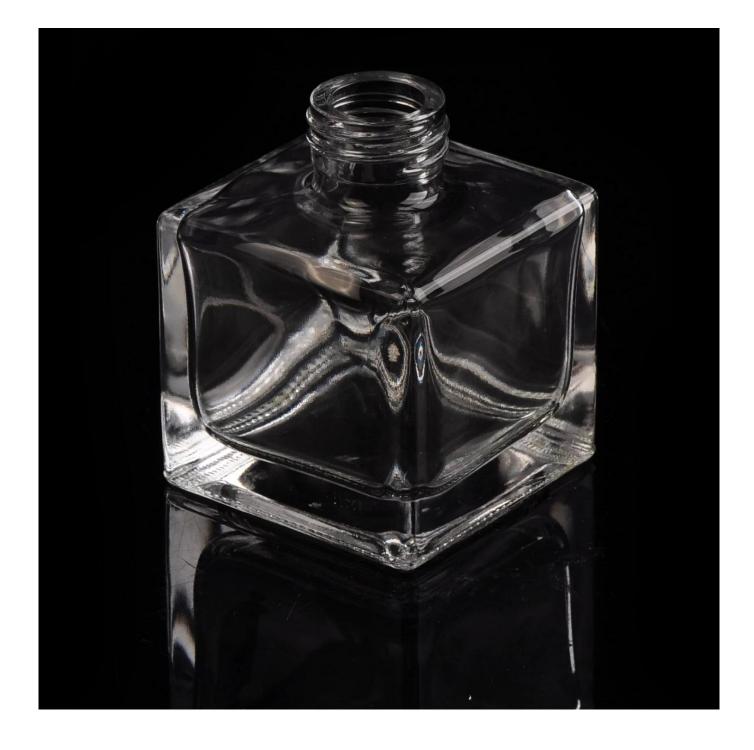

## 60ml Luxury crystal clear glass square diffuser bottle

| Item name       | 60ml Luxury crystal clear glass square diffuser bottle                                                                                                                                           |
|-----------------|--------------------------------------------------------------------------------------------------------------------------------------------------------------------------------------------------|
| Item No.        | SGLG15101601CCL                                                                                                                                                                                  |
| Size            | Top dia: 20mm<br>Bottom dia: 51mm<br>Height: 66mm<br>Weight: 121g<br>Capacity: 60ml                                                                                                              |
| Capacity        | 100ml etc is available                                                                                                                                                                           |
| Sample time     | <ul><li>1.5 days if at exist shape and size of products</li><li>2.15 days if need new shape and size of products</li></ul>                                                                       |
| Packing         | Normal safety packing 24pcs/36pcs/48pcs etc. per export carton with egg divider                                                                                                                  |
| MOQ             | 30000pcs                                                                                                                                                                                         |
| Delivery time   | Within 35 days after order confirmed                                                                                                                                                             |
| Payment terms   | 30% deposit by T/T in advance, the balance after showing the copy of B/L                                                                                                                         |
| Product feature | <ol> <li>High quality and competitve prices</li> <li>Meet FDA, SGS,LFGB etc. test</li> <li>Eco-friendly</li> <li>Widely apply to Wedding, party, home, bar etc.</li> <li>Machine made</li> </ol> |