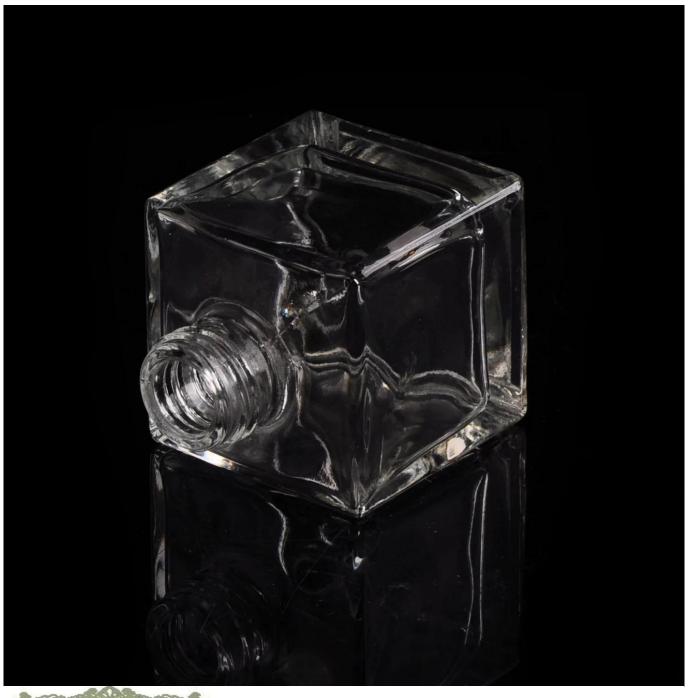

## 60ml Luxury crystal clear glass square diffuser bottle

| Item name       | 60ml Luxury crystal clear glass square diffuser bottle                                                                                                                                           |
|-----------------|--------------------------------------------------------------------------------------------------------------------------------------------------------------------------------------------------|
| Item No.        | SGLG15101601CCL                                                                                                                                                                                  |
| Size            | Top dia: 20mm<br>Bottom dia: 51mm<br>Height: 66mm<br>Weight: 121g<br>Capacity: 60ml                                                                                                              |
| Capacity        | 100ml etc is available                                                                                                                                                                           |
| Sample time     | <ul><li>1.5 days if at exist shape and size of products</li><li>2.15 days if need new shape and size of products</li></ul>                                                                       |
| Packing         | Normal safety packing 24pcs/36pcs/48pcs etc. per export carton with egg divider                                                                                                                  |
| MOQ             | 30000pcs                                                                                                                                                                                         |
| Delivery time   | Within 35 days after order confirmed                                                                                                                                                             |
| Payment terms   | 30% deposit by T/T in advance, the balance after showing the copy of B/L                                                                                                                         |
| Product feature | <ol> <li>High quality and competitve prices</li> <li>Meet FDA, SGS,LFGB etc. test</li> <li>Eco-friendly</li> <li>Widely apply to Wedding, party, home, bar etc.</li> <li>Machine made</li> </ol> |