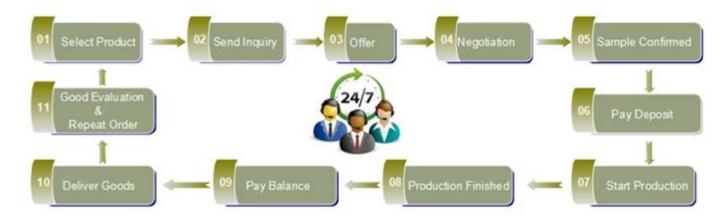

er                                                                    |
| MOQ             | 10000pcs                                                                                                                                           |
| Delivery time   | Within 35 days after order confirmed                                                                                                               |
| Payment terms   | 30% deposit by T/T in advance, the balance after showing the copy of B/L                                                                           |
| Product feature | 1.High quality and competitve prices 2.Meet SGS,LFGB etc. test 3.Eco-friendly 4.Widely apply to fragrance bar etc. 5.Machine made diffuser bottles |





























## Factory Show









For more information, please visit our website:  $\underline{www.okcandle.com}$