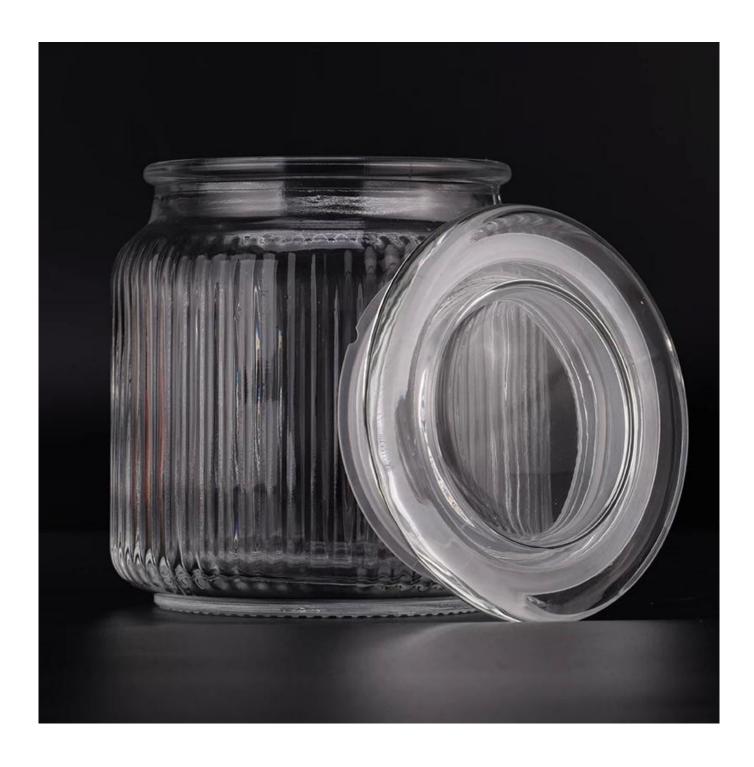

### 600ml vertical striped clear glass candle jar for home decor

Why Choose Sunny Glassware

- Upmost dedication to design, never compression on quality
- <u>Sunny Glassware</u> strictly protect the customers' designs, all the newly designed items from us haven't been copied in three years.
- Product quality is the major focus in <u>Sunny Glassware</u>. <u>Sunny Glassware</u> once demolished 80,000 pcs of glass vessel with barely visible blemish.

# product description

| product<br>name   | 600ml vertical striped clear glass candle jar for home decor                                                                                                 |
|-------------------|--------------------------------------------------------------------------------------------------------------------------------------------------------------|
| Sample time       | 1. 5 days if there is glass shape and size 2. 15 days, if you need new shapes and sizes glass                                                                |
| Measure           | Item No.:SGHY23071002 Jar: Top dia: 85mm Bottom dia: 79mm Max dia: 99mm Height: 101mm Weight: 281g Capacity: 600ml  Lid: Dia: 91mm Height: 24mm Weight: 153g |
| Packing           | Normal packing, Individual gift box, PVC box, window box, color box, white box, etc                                                                          |
| Delivery<br>time  | Within 35 days after the sample and order confirmed                                                                                                          |
| Payment<br>term   | 30% deposit by T/T in advance and the balance against the copy of B/L                                                                                        |
| Shipment          | By sea,by air,by Express and your shipping agent is acceptable                                                                                               |
| Usage<br>Occasion | Home decor, Wedding Decoration, Wedding Favors, Decoration enhancement,                                                                                      |

Unusual shapes and simple style-perfect for presenting your style in any room. Quality, impressive style and these <u>glass candle jar</u> so very gift worthy.

This clear <u>glass candle jar</u> with lid is a fantastic choice for high end scented poured candles. <u>glass candle jar</u> is highly versatile for use around the home, <u>glass candle jar</u> restaurant or retail setting as a tumbler, water glass, or as vase for wedding centerpieces.

The <u>glass candle jar</u> light the candle, when the flame illuminates, <u>glass</u> <u>candle jars</u> the beautiful hues flashes. Unique <u>glass candle jars</u> for candle making, <u>glass candle jars</u> for your own use or for business, is a wonderful choice.