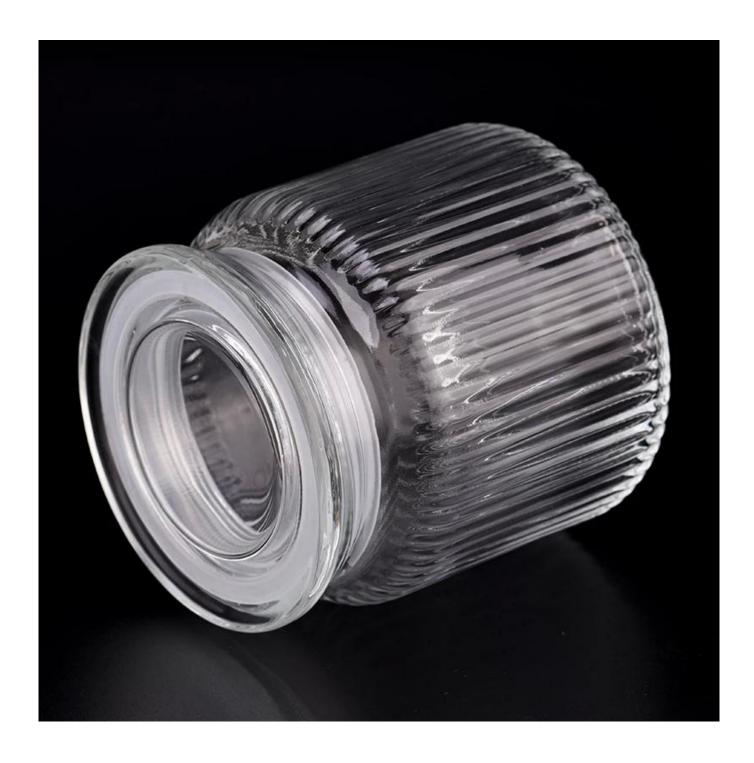

# product description

| product<br>name   | 600ml vertical striped clear glass candle jar for home decor                                                                                                 |
|-------------------|--------------------------------------------------------------------------------------------------------------------------------------------------------------|
| Sample time       | 1. 5 days if there is glass shape and size 2. 15 days, if you need new shapes and sizes glass                                                                |
| Measure           | Item No.:SGHY23071002 Jar: Top dia: 85mm Bottom dia: 79mm Max dia: 99mm Height: 101mm Weight: 281g Capacity: 600ml  Lid: Dia: 91mm Height: 24mm Weight: 153g |
| Packing           | Normal packing, Individual gift box, PVC box, window box, color box, white box, etc                                                                          |
| Delivery<br>time  | Within 35 days after the sample and order confirmed                                                                                                          |
| Payment<br>term   | 30% deposit by T/T in advance and the balance against the copy of B/L                                                                                        |
| Shipment          | By sea,by air,by Express and your shipping agent is acceptable                                                                                               |
| Usage<br>Occasion | Home decor, Wedding Decoration, Wedding Favors, Decoration enhancement,                                                                                      |

Unusual shapes and simple style-perfect for presenting your style in any room. Quality, impressive style and these <u>glass candle jar</u> so very gift worthy.

This clear <u>glass candle jar</u> with lid is a fantastic choice for high end scented poured candles. <u>glass candle jar</u> is highly versatile for use around the home, <u>glass candle jar</u> restaurant or retail setting as a tumbler, water glass, or as vase for wedding centerpieces.