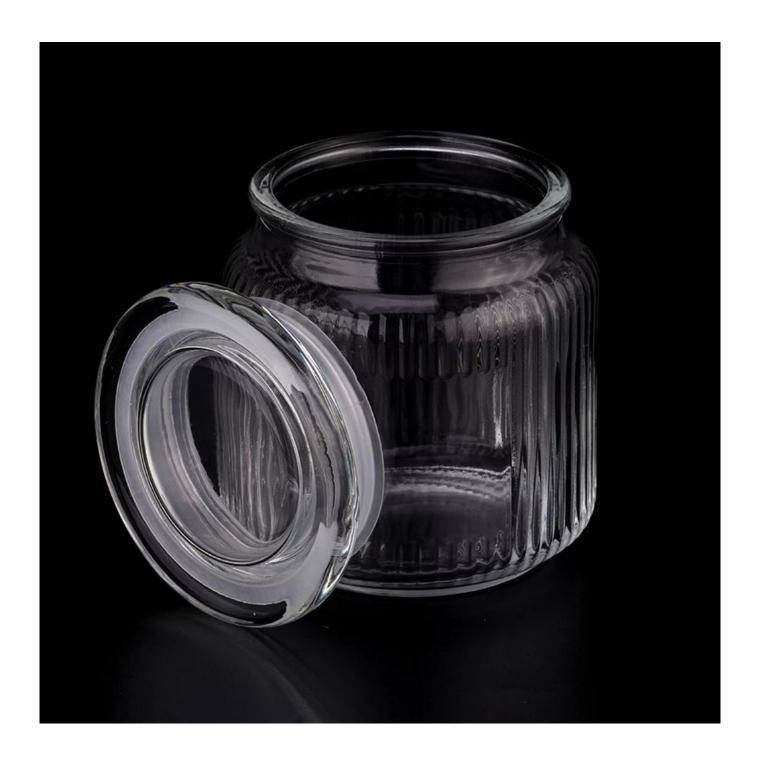

### 600ml vertical striped clear glass candle jar for home decor

Why Choose Sunny Glassware

- Upmost dedication to design, never compression on quality
- <u>Sunny Glassware</u> strictly protect the customers' designs, all the newly designed items from us haven't been copied in three years.
- Product quality is the major focus in <u>Sunny Glassware</u>. <u>Sunny Glassware</u> once demolished 80,000 pcs of glass vessel with barely visible blemish.

# product description

| product<br>name   | 600ml vertical striped clear glass candle jar for home decor                                                                                                 |
|-------------------|--------------------------------------------------------------------------------------------------------------------------------------------------------------|
| Sample time       | 1. 5 days if there is glass shape and size 2. 15 days, if you need new shapes and sizes glass                                                                |
| Measure           | Item No.:SGHY23071002 Jar: Top dia: 85mm Bottom dia: 79mm Max dia: 99mm Height: 101mm Weight: 281g Capacity: 600ml  Lid: Dia: 91mm Height: 24mm Weight: 153g |
| Packing           | Normal packing, Individual gift box, PVC box, window box, color box, white box, etc                                                                          |
| Delivery<br>time  | Within 35 days after the sample and order confirmed                                                                                                          |
| Payment<br>term   | 30% deposit by T/T in advance and the balance against the copy of B/L                                                                                        |
| Shipment          | By sea,by air,by Express and your shipping agent is acceptable                                                                                               |
| Usage<br>Occasion | Home decor, Wedding Decoration, Wedding Favors, Decoration enhancement,                                                                                      |

Unusual shapes and simple style-perfect for presenting your style in any room. Quality, impressive style and these <u>glass candle jar</u> so very gift worthy.

This clear <u>glass candle jar</u> with lid is a fantastic choice for high end scented poured candles. <u>glass candle jar</u> is highly versatile for use around the home, <u>glass candle jar</u> restaurant or retail setting as a tumbler, water glass, or as vase for wedding centerpieces.