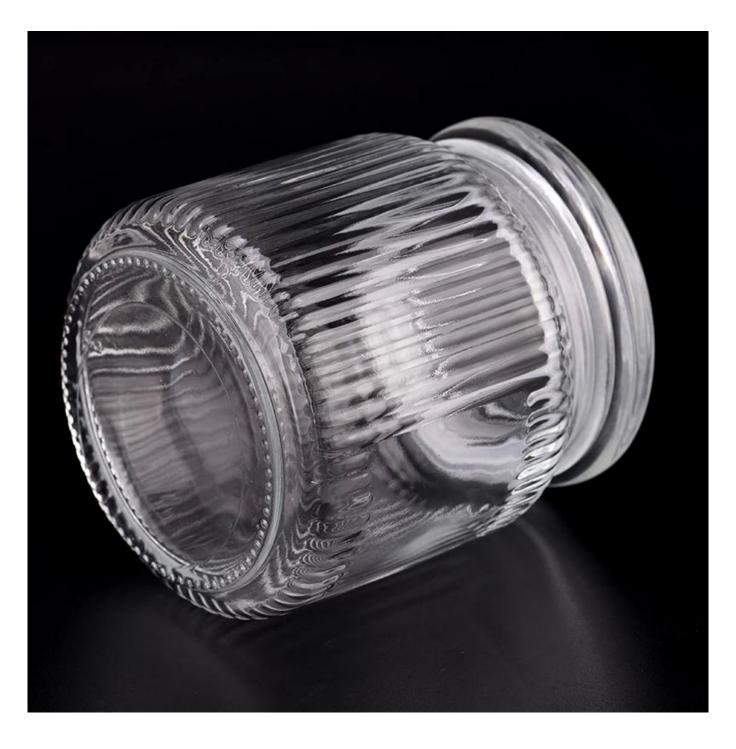

# product description

| product<br>name   | 600ml vertical striped clear glass candle jar for home decor                                                                                                 |
|-------------------|--------------------------------------------------------------------------------------------------------------------------------------------------------------|
| Sample time       | 1. 5 days if there is glass shape and size 2. 15 days, if you need new shapes and sizes glass                                                                |
| Measure           | Item No.:SGHY23071002 Jar: Top dia: 85mm Bottom dia: 79mm Max dia: 99mm Height: 101mm Weight: 281g Capacity: 600ml  Lid: Dia: 91mm Height: 24mm Weight: 153g |
| Packing           | Normal packing, Individual gift box, PVC box, window box, color box, white box, etc                                                                          |
| Delivery<br>time  | Within 35 days after the sample and order confirmed                                                                                                          |
| Payment<br>term   | 30% deposit by T/T in advance and the balance against the copy of B/L                                                                                        |
| Shipment          | By sea,by air,by Express and your shipping agent is acceptable                                                                                               |
| Usage<br>Occasion | Home decor, Wedding Decoration, Wedding Favors, Decoration enhancement,                                                                                      |

Unusual shapes and simple style-perfect for presenting your style in any room. Quality, impressive style and these <u>glass candle jar</u> so very gift worthy.

This clear <u>glass candle jar</u> with lid is a fantastic choice for high end scented poured candles. <u>glass candle jar</u> is highly versatile for use around the home, <u>glass candle jar</u> restaurant or retail setting as a tumbler, water glass, or as vase for wedding centerpieces.