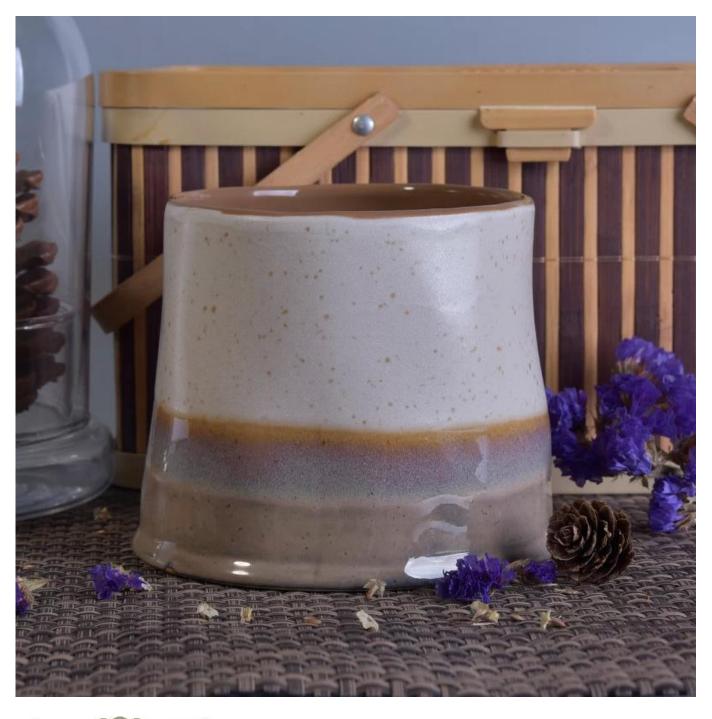

## 600ml glazed colorful recycled porcelain candle jars empty

| Item number.             | SGTX17060907C                                                                                                                             |
|--------------------------|-------------------------------------------------------------------------------------------------------------------------------------------|
| Material                 | ceramic candle holder with metal glazing finish                                                                                           |
| Craft                    | hand made ceramic candle holders with glazed glazing finish                                                                               |
| Samples time             | <ol> <li>5 days if there is a form and size of the ceramic</li> <li>15 days, if you need a new shape and size ceramic</li> </ol>          |
| Product Capacity         | 500,000 ~ 1,000,000 pieces per month                                                                                                      |
| The Features of products | Hand made home decor ceramic candle holder     used for scented candles,wax,etc     It can be different colors pattern and shapes if need |

## **Usage of Product**

- 1. Ceramic canlde holders can be used in wedding decoration, home decoration, party,banquet etc,
- 2. This candle container is very great as a gorgeous centerpiece for an event
- 3. The pottery candle jars can decorate your indoors and outdoors with this delicated rose figure glass candle holder.

4. The ceramic candle vessel is wonderful gift as housewarmings and other events.

Decorative handmade soy wax ceramic scented candle jar

Hot sale matte white marble candle bowl for home fragrance

Marble scented candles in ceramic candle jar with marble decal printing