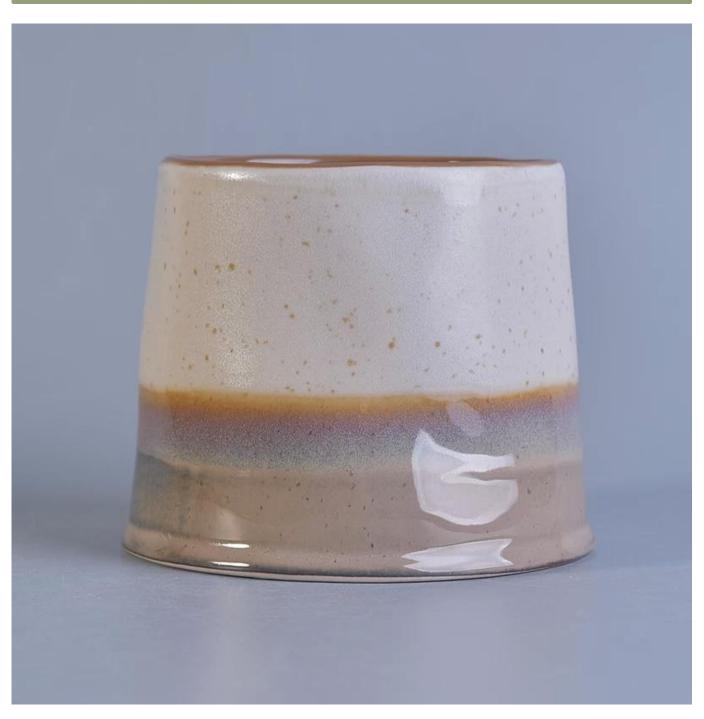

## 600ml glazed colorful recycled porcelain candle jars empty

| Item number.             | SGTX17060907C                                                                                                                             |
|--------------------------|-------------------------------------------------------------------------------------------------------------------------------------------|
| Material                 | ceramic candle holder with metal glazing finish                                                                                           |
| Craft                    | hand made ceramic candle holders with glazed glazing finish                                                                               |
| Samples time             | <ol> <li>5 days if there is a form and size of the ceramic</li> <li>15 days, if you need a new shape and size ceramic</li> </ol>          |
| Product Capacity         | 500,000 ~ 1,000,000 pieces per month                                                                                                      |
| The Features of products | Hand made home decor ceramic candle holder     used for scented candles,wax,etc     It can be different colors pattern and shapes if need |