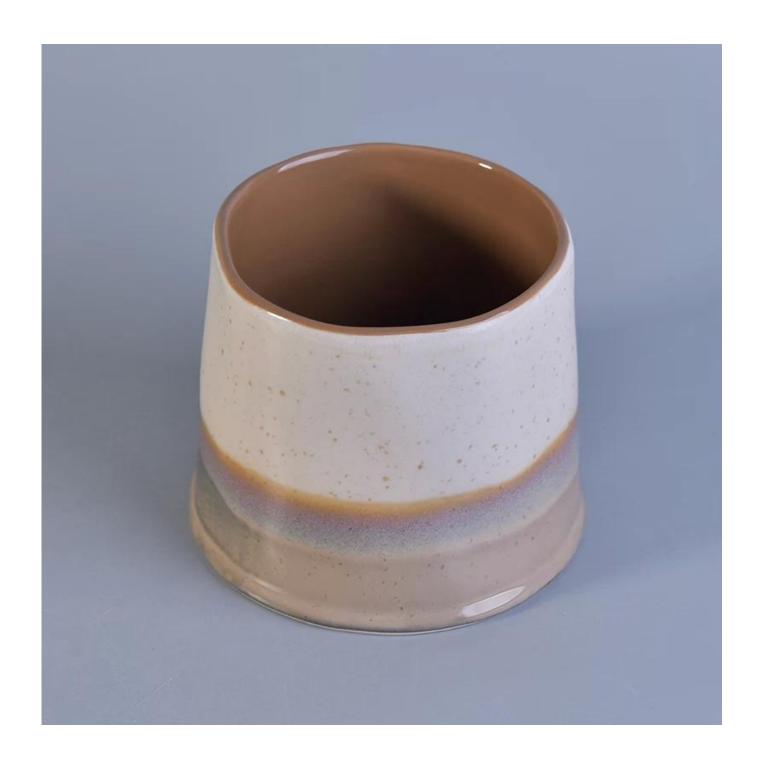

## 600ml glazed colorful recycled porcelain candle jars empty

| Item number.             | SGTX17060907C                                                                                                                             |
|--------------------------|-------------------------------------------------------------------------------------------------------------------------------------------|
| Material                 | ceramic candle holder with metal glazing finish                                                                                           |
| Craft                    | hand made ceramic candle holders with glazed glazing finish                                                                               |
| Samples time             | <ol> <li>5 days if there is a form and size of the ceramic</li> <li>15 days, if you need a new shape and size ceramic</li> </ol>          |
| Product Capacity         | 500,000 ~ 1,000,000 pieces per month                                                                                                      |
| The Features of products | Hand made home decor ceramic candle holder     used for scented candles,wax,etc     It can be different colors pattern and shapes if need |