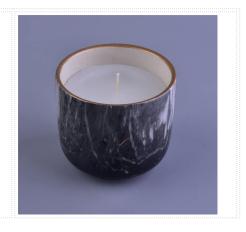

## 600ml glazed colorful recycled porcelain candle jars empty

| Item number.             | SGTX17060907C                                                                                                                             |
|--------------------------|-------------------------------------------------------------------------------------------------------------------------------------------|
| Material                 | ceramic candle holder with metal glazing finish                                                                                           |
| Craft                    | hand made ceramic candle holders with glazed glazing finish                                                                               |
| Samples time             | <ol> <li>5 days if there is a form and size of the ceramic</li> <li>15 days, if you need a new shape and size ceramic</li> </ol>          |
| Product Capacity         | 500,000 ~ 1,000,000 pieces per month                                                                                                      |
| The Features of products | Hand made home decor ceramic candle holder     used for scented candles,wax,etc     It can be different colors pattern and shapes if need |

4. The ceramic candle vessel is wonderful gift as housewarmings and other events.

Decorative handmade soy wax ceramic scented candle jar

Hot sale matte white marble candle bowl for home fragrance

Marble scented candles in ceramic candle jar with marble decal printing