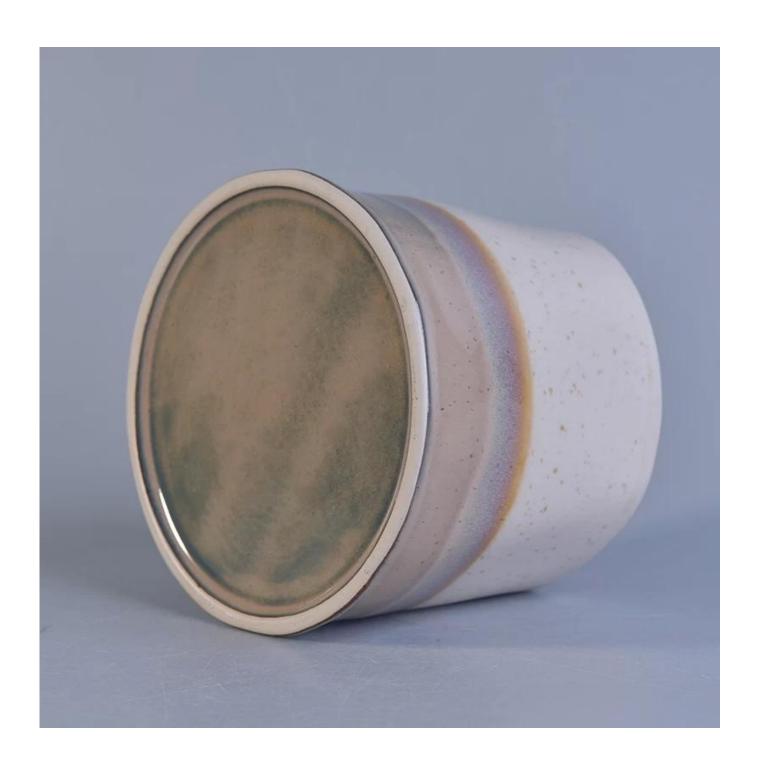

## 600ml glazed colorful recycled porcelain candle jars empty

| Item number.             | SGTX17060907C                                                                                                                             |
|--------------------------|-------------------------------------------------------------------------------------------------------------------------------------------|
| Material                 | ceramic candle holder with metal glazing finish                                                                                           |
| Craft                    | hand made ceramic candle holders with glazed glazing finish                                                                               |
| Samples time             | <ol> <li>5 days if there is a form and size of the ceramic</li> <li>15 days, if you need a new shape and size ceramic</li> </ol>          |
| Product Capacity         | 500,000 ~ 1,000,000 pieces per month                                                                                                      |
| The Features of products | Hand made home decor ceramic candle holder     used for scented candles,wax,etc     It can be different colors pattern and shapes if need |