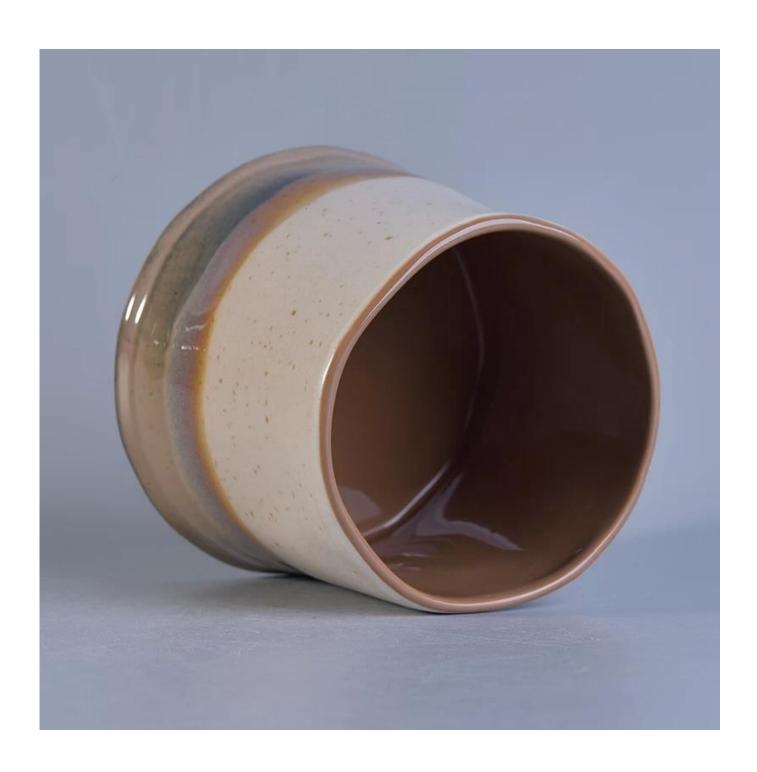

## 600ml glazed colorful recycled porcelain candle jars empty

| Item number.             | SGTX17060907C                                                                                                                             |
|--------------------------|-------------------------------------------------------------------------------------------------------------------------------------------|
| Material                 | ceramic candle holder with metal glazing finish                                                                                           |
| Craft                    | hand made ceramic candle holders with glazed glazing finish                                                                               |
| Samples time             | <ol> <li>5 days if there is a form and size of the ceramic</li> <li>15 days, if you need a new shape and size ceramic</li> </ol>          |
| Product Capacity         | 500,000 ~ 1,000,000 pieces per month                                                                                                      |
| The Features of products | Hand made home decor ceramic candle holder     used for scented candles,wax,etc     It can be different colors pattern and shapes if need |