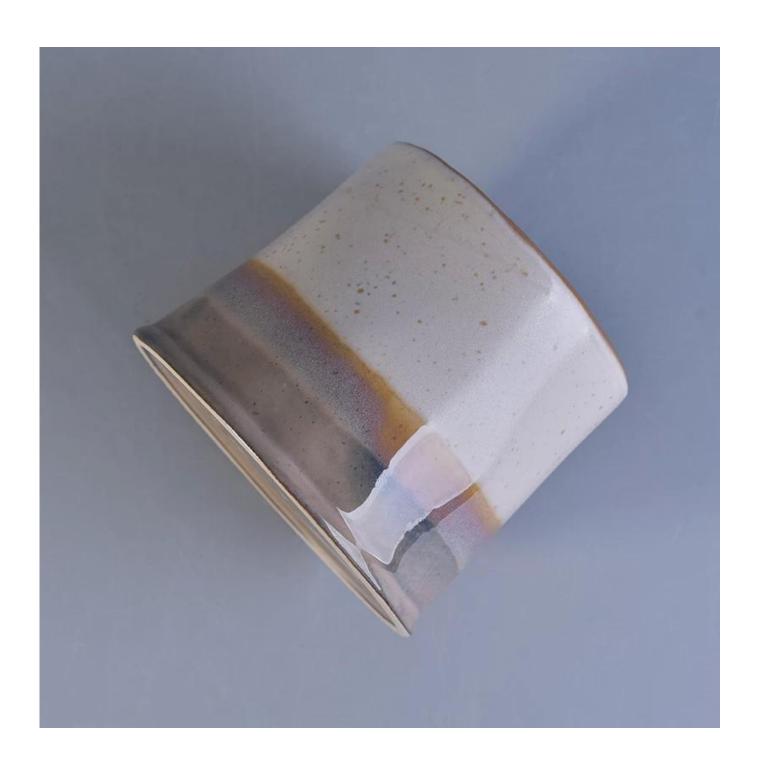

## 600ml glazed colorful recycled porcelain candle jars empty

| Item number.             | SGTX17060907C                                                                                                                             |
|--------------------------|-------------------------------------------------------------------------------------------------------------------------------------------|
| Material                 | ceramic candle holder with metal glazing finish                                                                                           |
| Craft                    | hand made ceramic candle holders with glazed glazing finish                                                                               |
| Samples time             | <ol> <li>5 days if there is a form and size of the ceramic</li> <li>15 days, if you need a new shape and size ceramic</li> </ol>          |
| Product Capacity         | 500,000 ~ 1,000,000 pieces per month                                                                                                      |
| The Features of products | Hand made home decor ceramic candle holder     used for scented candles,wax,etc     It can be different colors pattern and shapes if need |

## **Usage of Product**

- 1. Ceramic canlde holders can be used in wedding decoration, home decoration, party,banquet etc,
- 2. This candle container is very great as a gorgeous centerpiece for an event
- 3. The pottery candle jars can decorate your indoors and outdoors with this delicated rose figure glass candle holder.

4. The ceramic candle vessel is wonderful gift as housewarmings and other events.

Decorative handmade soy wax ceramic scented candle jar

Hot sale matte white marble candle bowl for home fragrance

Marble scented candles in ceramic candle jar with marble decal printing