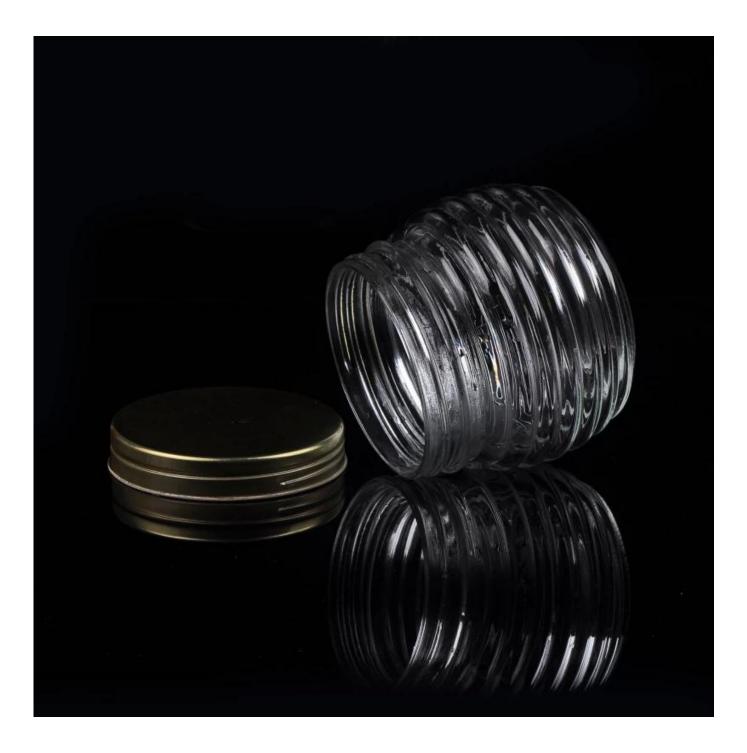

## 600ml clear glass jam jar glass bottle with lid

|                                 | ltem name          | 600ml clear glass jam jar glass bottle with lid                                                                                                                                                  |
|---------------------------------|--------------------|--------------------------------------------------------------------------------------------------------------------------------------------------------------------------------------------------|
| Capacity<br>Bottom dia:<br>84mm | ltem No.           | SGWJ15081505                                                                                                                                                                                     |
|                                 | Size               | Top dia:94mm*Bottom dia:84mm*Height:99mm                                                                                                                                                         |
|                                 | Weight             | 421g                                                                                                                                                                                             |
|                                 | Sample<br>time     | <ol> <li>1.5 days if at exist shape and size of products</li> <li>2.15 days if need new shape and size of products</li> </ol>                                                                    |
|                                 | Packing            | Normal safety packing 24pcs/36pcs/48pcs etc. per export carton with egg divider                                                                                                                  |
|                                 | MOQ                | 20,000pcs                                                                                                                                                                                        |
|                                 | Delivery<br>time   | Within 35 days after order confirmed                                                                                                                                                             |
|                                 | Payment<br>terms   | 30% deposit by T/T in advance, the balance after showing the copy of B/L                                                                                                                         |
|                                 | Product<br>feature | <ol> <li>High quality and competitve prices</li> <li>Meet FDA, SGS,LFGB etc. test</li> <li>Eco-friendly</li> <li>Widely apply to Wedding, party, home, bar etc.</li> <li>Machine made</li> </ol> |