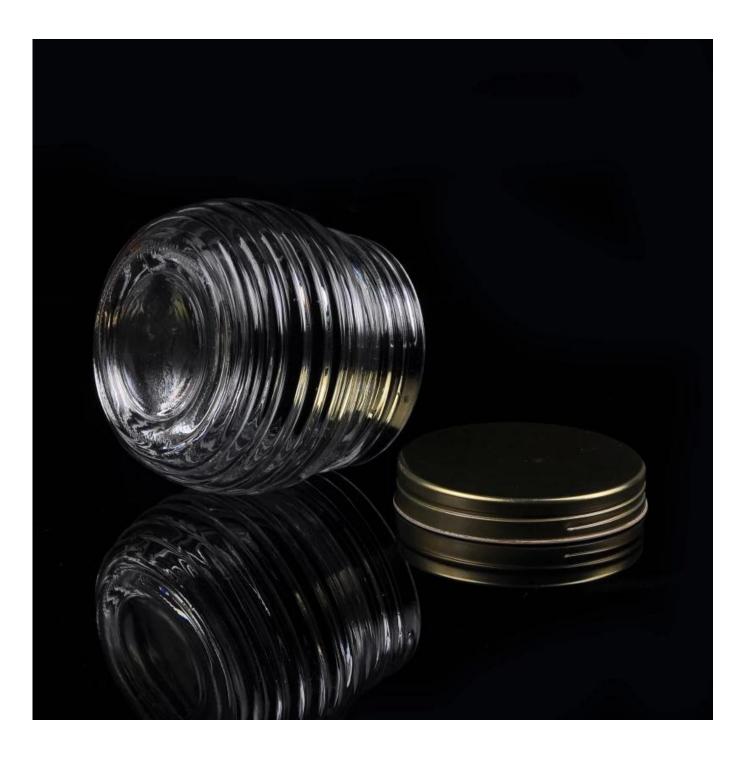

## 600ml clear glass jam jar glass bottle with lid

|                                 | ltem name          | 600ml clear glass jam jar glass bottle with lid                                                                                                                                                  |
|---------------------------------|--------------------|--------------------------------------------------------------------------------------------------------------------------------------------------------------------------------------------------|
| Capacity<br>Bottom dia:<br>84mm | ltem No.           | SGWJ15081505                                                                                                                                                                                     |
|                                 | Size               | Top dia:94mm*Bottom dia:84mm*Height:99mm                                                                                                                                                         |
|                                 | Weight             | 421g                                                                                                                                                                                             |
|                                 | Sample<br>time     | <ol> <li>1.5 days if at exist shape and size of products</li> <li>2.15 days if need new shape and size of products</li> </ol>                                                                    |
|                                 | Packing            | Normal safety packing 24pcs/36pcs/48pcs etc. per export carton with egg divider                                                                                                                  |
|                                 | MOQ                | 20,000pcs                                                                                                                                                                                        |
|                                 | Delivery<br>time   | Within 35 days after order confirmed                                                                                                                                                             |
|                                 | Payment<br>terms   | 30% deposit by T/T in advance, the balance after showing the copy of B/L                                                                                                                         |
|                                 | Product<br>feature | <ol> <li>High quality and competitve prices</li> <li>Meet FDA, SGS,LFGB etc. test</li> <li>Eco-friendly</li> <li>Widely apply to Wedding, party, home, bar etc.</li> <li>Machine made</li> </ol> |