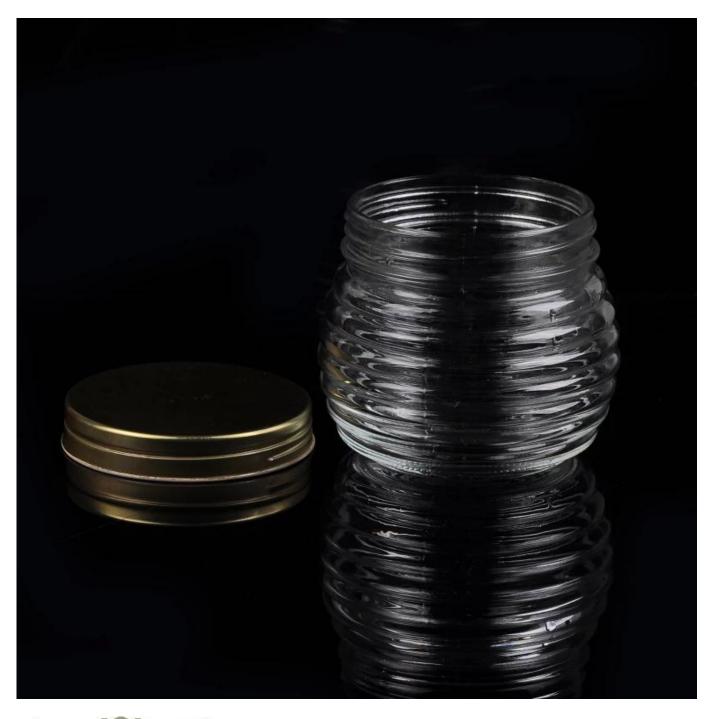

## 600ml clear glass jam jar glass bottle with lid

|                                 | ltem name          | 600ml clear glass jam jar glass bottle with lid                                                                                                                                                  |
|---------------------------------|--------------------|--------------------------------------------------------------------------------------------------------------------------------------------------------------------------------------------------|
| Capacity<br>Bottom dia:<br>84mm | ltem No.           | SGWJ15081505                                                                                                                                                                                     |
|                                 | Size               | Top dia:94mm*Bottom dia:84mm*Height:99mm                                                                                                                                                         |
|                                 | Weight             | 421g                                                                                                                                                                                             |
|                                 | Sample<br>time     | <ol> <li>1.5 days if at exist shape and size of products</li> <li>2.15 days if need new shape and size of products</li> </ol>                                                                    |
|                                 | Packing            | Normal safety packing 24pcs/36pcs/48pcs etc. per export carton with egg divider                                                                                                                  |
|                                 | MOQ                | 20,000pcs                                                                                                                                                                                        |
|                                 | Delivery<br>time   | Within 35 days after order confirmed                                                                                                                                                             |
|                                 | Payment<br>terms   | 30% deposit by T/T in advance, the balance after showing the copy of B/L                                                                                                                         |
|                                 | Product<br>feature | <ol> <li>High quality and competitve prices</li> <li>Meet FDA, SGS,LFGB etc. test</li> <li>Eco-friendly</li> <li>Widely apply to Wedding, party, home, bar etc.</li> <li>Machine made</li> </ol> |