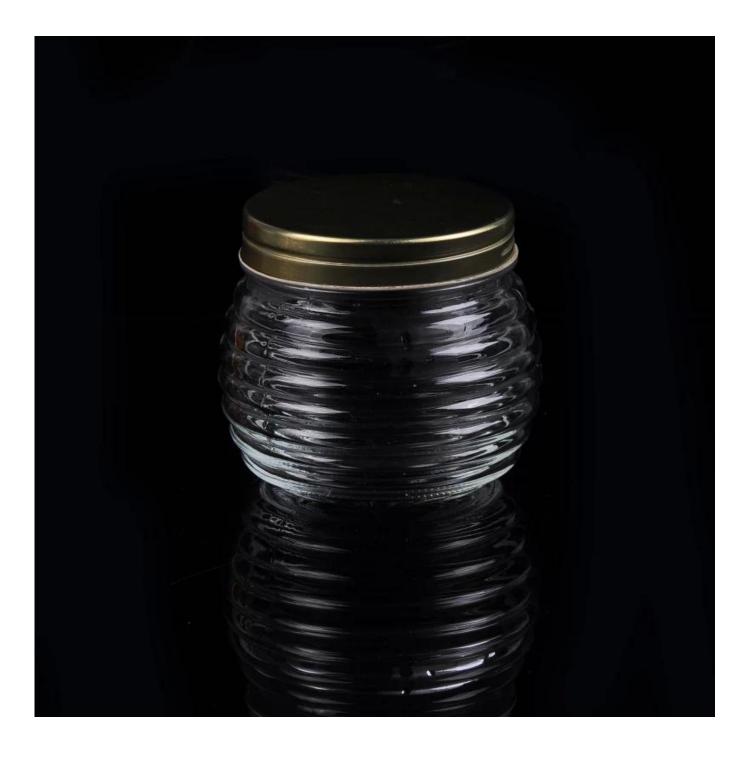

## 600ml clear glass jam jar glass bottle with lid

|                                 | ltem name          | 600ml clear glass jam jar glass bottle with lid                                                                                                                                                  |
|---------------------------------|--------------------|--------------------------------------------------------------------------------------------------------------------------------------------------------------------------------------------------|
| Capacity<br>Bottom dia:<br>84mm | ltem No.           | SGWJ15081505                                                                                                                                                                                     |
|                                 | Size               | Top dia:94mm*Bottom dia:84mm*Height:99mm                                                                                                                                                         |
|                                 | Weight             | 421g                                                                                                                                                                                             |
|                                 | Sample<br>time     | <ol> <li>1.5 days if at exist shape and size of products</li> <li>2.15 days if need new shape and size of products</li> </ol>                                                                    |
|                                 | Packing            | Normal safety packing 24pcs/36pcs/48pcs etc. per export carton with egg divider                                                                                                                  |
|                                 | MOQ                | 20,000pcs                                                                                                                                                                                        |
|                                 | Delivery<br>time   | Within 35 days after order confirmed                                                                                                                                                             |
|                                 | Payment<br>terms   | 30% deposit by T/T in advance, the balance after showing the copy of B/L                                                                                                                         |
|                                 | Product<br>feature | <ol> <li>High quality and competitve prices</li> <li>Meet FDA, SGS,LFGB etc. test</li> <li>Eco-friendly</li> <li>Widely apply to Wedding, party, home, bar etc.</li> <li>Machine made</li> </ol> |