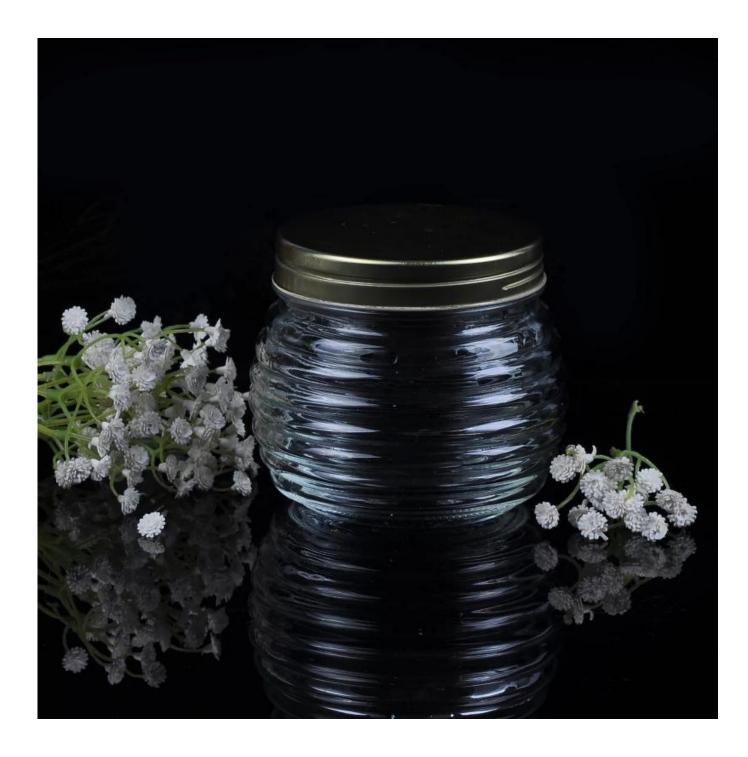

## 600ml clear glass jam jar glass bottle with lid

|                                 | ltem name          | 600ml clear glass jam jar glass bottle with lid                                                                                                                                                  |
|---------------------------------|--------------------|--------------------------------------------------------------------------------------------------------------------------------------------------------------------------------------------------|
| Capacity<br>Bottom dia:<br>84mm | ltem No.           | SGWJ15081505                                                                                                                                                                                     |
|                                 | Size               | Top dia:94mm*Bottom dia:84mm*Height:99mm                                                                                                                                                         |
|                                 | Weight             | 421g                                                                                                                                                                                             |
|                                 | Sample<br>time     | <ol> <li>1.5 days if at exist shape and size of products</li> <li>2.15 days if need new shape and size of products</li> </ol>                                                                    |
|                                 | Packing            | Normal safety packing 24pcs/36pcs/48pcs etc. per export carton with egg divider                                                                                                                  |
|                                 | MOQ                | 20,000pcs                                                                                                                                                                                        |
|                                 | Delivery<br>time   | Within 35 days after order confirmed                                                                                                                                                             |
|                                 | Payment<br>terms   | 30% deposit by T/T in advance, the balance after showing the copy of B/L                                                                                                                         |
|                                 | Product<br>feature | <ol> <li>High quality and competitve prices</li> <li>Meet FDA, SGS,LFGB etc. test</li> <li>Eco-friendly</li> <li>Widely apply to Wedding, party, home, bar etc.</li> <li>Machine made</li> </ol> |