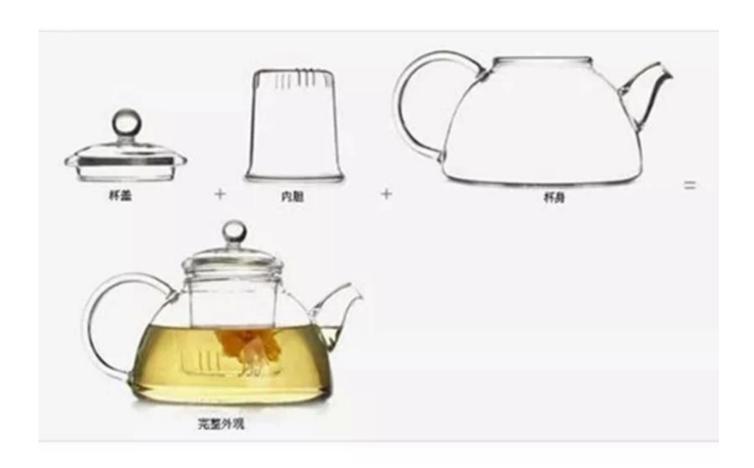

## 600ml Pyrex borosilicate kettle infuser glass pot factory

| Size             | SGDS16101009-kk Prouct Dimension: Top:100*Height:85mm Capacity:600ml  Color:Transparent tea pot glasses Weight::400g Process:mouth blown tea pot glasses Certificate:FDA, SGS, BV Production lead time:35days  Sample time: 7 days Mass production time: 30 days after the order confirmed Product capacity: 300000-400000 every month Payment terms: 30% deposit by T/T in advance and the balance after showing the copy of B/L |
|------------------|-----------------------------------------------------------------------------------------------------------------------------------------------------------------------------------------------------------------------------------------------------------------------------------------------------------------------------------------------------------------------------------------------------------------------------------|
| color            | Any color are available                                                                                                                                                                                                                                                                                                                                                                                                           |
| Sample           | 7days                                                                                                                                                                                                                                                                                                                                                                                                                             |
| Terms of payment | 30% deposit by T/T in advance and the balance after showing copy of L/C                                                                                                                                                                                                                                                                                                                                                           |
| Certification    | ASTM Test (for candle holder)                                                                                                                                                                                                                                                                                                                                                                                                     |
| For your choice  | 1, Any logo printing on body 2, Any color painted, frosted, electroplating, logo laser for the finish 3, Special packing like shrink wrap, color gift box, white box etc 4, Any shape, size meet your need                                                                                                                                                                                                                        |