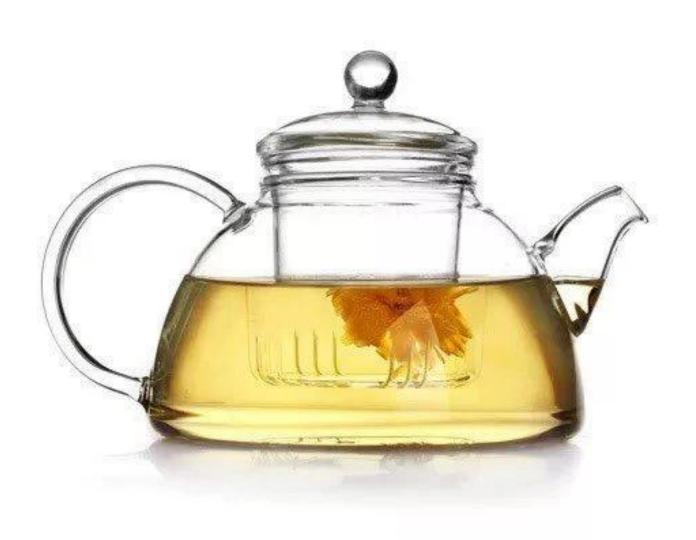

## 600ml Pyrex borosilicate kettle infuser glass pot factory

| Size             | SGDS16101009-kk Prouct Dimension: Top:100*Height:85mm Capacity:600ml  Color:Transparent tea pot glasses Weight::400g Process:mouth blown tea pot glasses Certificate:FDA, SGS, BV Production lead time:35days  Sample time: 7 days Mass production time: 30 days after the order confirmed Product capacity: 300000-400000 every month Payment terms: 30% deposit by T/T in advance and the balance after showing the copy of B/L |
|------------------|-----------------------------------------------------------------------------------------------------------------------------------------------------------------------------------------------------------------------------------------------------------------------------------------------------------------------------------------------------------------------------------------------------------------------------------|
| color            | Any color are available                                                                                                                                                                                                                                                                                                                                                                                                           |
| Sample           | 7days                                                                                                                                                                                                                                                                                                                                                                                                                             |
| Terms of payment | 30% deposit by T/T in advance and the balance after showing copy of L/C                                                                                                                                                                                                                                                                                                                                                           |
| Certification    | ASTM Test (for candle holder)                                                                                                                                                                                                                                                                                                                                                                                                     |
| For your choice  | 1, Any logo printing on body 2, Any color painted, frosted, electroplating, logo laser for the finish 3, Special packing like shrink wrap, color gift box, white box etc 4, Any shape, size meet your need                                                                                                                                                                                                                        |