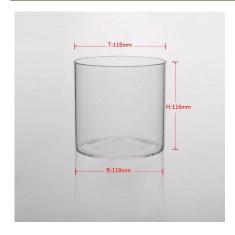

## 600ml High Borosilicate Single Wall Glass Jar for Honey or Herb

Item No.SGDS14122933MaterialBorosilicate glassProcessHand made

Samples time 1. 5 days if at exist shaped and size of glass

2. 15 days if need new shape or size of glass