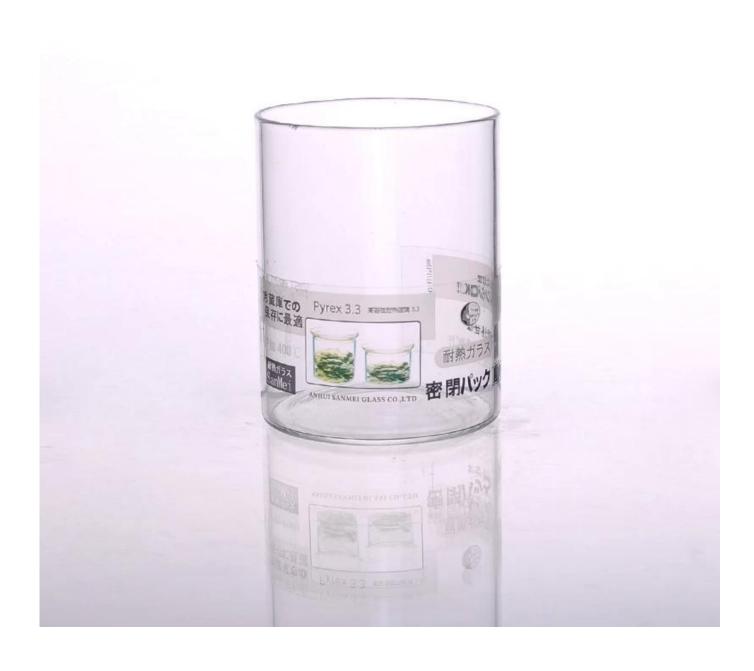

## 600ml High Borosilicate Single Wall Glass Jar for Honey or Herb

Item No.SGDS14122933MaterialBorosilicate glassProcessHand made

Samples time 1. 5 days if at exist shaped and size of glass

2. 15 days if need new shape or size of glass

Shipment By sea, by air, by Express and your shipping agent is acceptable

1. Hand made **borosilicate glass** with high quality

Product Features 2. Suitable for used in hotel, home, etc.

3. It is eco-friendly

4. Meet FDA test & CA 65 test

1. Different designs and sizes for choice

2 .Any color painted, frost, electroplate, pattern laser carver processing

For your choices 3. Special package like shrink wrap, color gift box, white gift box etc.