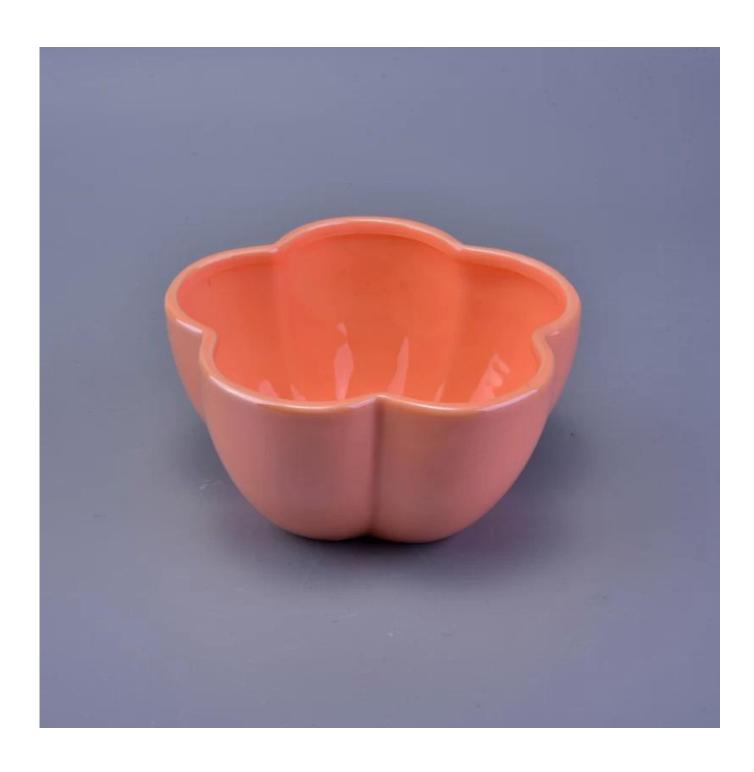

## **600ml 160Z Flower Shape Ceramic Candle Vessels**

| Item Name       | 600ml 160Z Flower Shape Ceramic Candle Vessels                                                                                                          |  |  |  |  |
|-----------------|---------------------------------------------------------------------------------------------------------------------------------------------------------|--|--|--|--|
| Item No.        | SGJF16121306                                                                                                                                            |  |  |  |  |
| Size            | Top dia: 132mm Bottom dia: 75mm Max dia: 141mm Height: 72mm Weight: 245g Capacity: 600ml                                                                |  |  |  |  |
| ОЕМ             | Any Custom Capacity&design are available                                                                                                                |  |  |  |  |
| Brand name      | Sunny Glassware                                                                                                                                         |  |  |  |  |
| Sample time     | <ol> <li>5 days to exist in the shape and size of the products</li> <li>15 days if you need new shape and size of products</li> </ol>                   |  |  |  |  |
| Packing         | Security packaging normal 24pcs / 36pcs / 48pcs per carton etc. export with egg divider                                                                 |  |  |  |  |
| Moq             | 5,000pcs                                                                                                                                                |  |  |  |  |
| Delivery time   | Within 35 days after order confirmed                                                                                                                    |  |  |  |  |
| Payment terms   | 30% deposit by T / T in advance, the balance after showing the copy of B / L                                                                            |  |  |  |  |
| Product Feature | 1.High quality and competitive prices 2.Meet FDA, SGS, LFGB test etc. 3.Eco-friendly 4.Widely applies to wedding, party, house, bar etc. 5.Machine made |  |  |  |  |