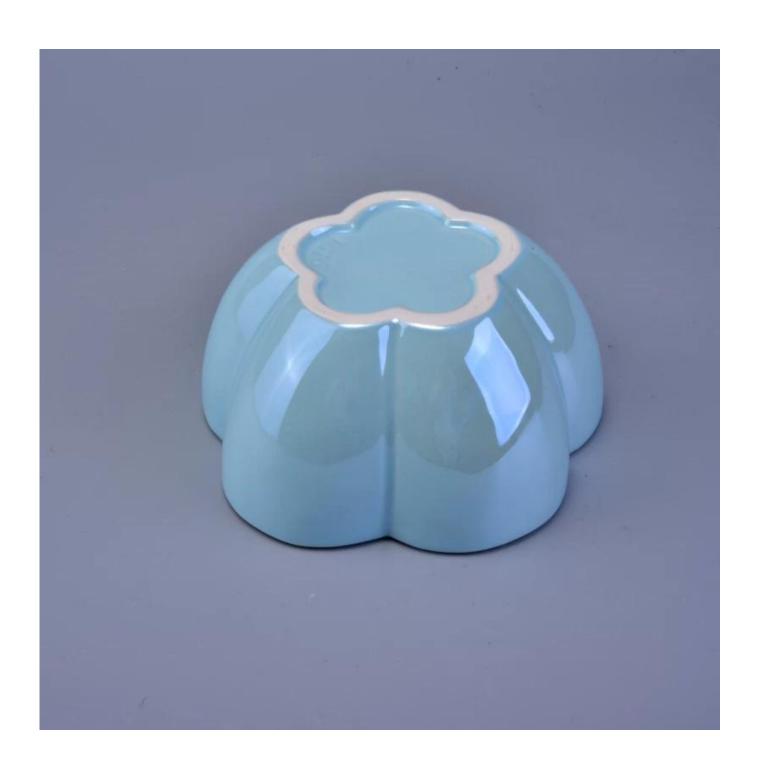

## **600ml 160Z Flower Shape Ceramic Candle Vessels**

| Item Name       | 600ml 160Z Flower Shape Ceramic Candle Vessels                                                                                                          |  |  |  |  |
|-----------------|---------------------------------------------------------------------------------------------------------------------------------------------------------|--|--|--|--|
| Item No.        | SGJF16121306                                                                                                                                            |  |  |  |  |
| Size            | Top dia: 132mm Bottom dia: 75mm Max dia: 141mm Height: 72mm Weight: 245g Capacity: 600ml                                                                |  |  |  |  |
| ОЕМ             | Any Custom Capacity&design are available                                                                                                                |  |  |  |  |
| Brand name      | Sunny Glassware                                                                                                                                         |  |  |  |  |
| Sample time     | <ol> <li>5 days to exist in the shape and size of the products</li> <li>15 days if you need new shape and size of products</li> </ol>                   |  |  |  |  |
| Packing         | Security packaging normal 24pcs / 36pcs / 48pcs per carton etc. export with egg divider                                                                 |  |  |  |  |
| Moq             | 5,000pcs                                                                                                                                                |  |  |  |  |
| Delivery time   | Within 35 days after order confirmed                                                                                                                    |  |  |  |  |
| Payment terms   | 30% deposit by T / T in advance, the balance after showing the copy of B / L                                                                            |  |  |  |  |
| Product Feature | 1.High quality and competitive prices 2.Meet FDA, SGS, LFGB test etc. 3.Eco-friendly 4.Widely applies to wedding, party, house, bar etc. 5.Machine made |  |  |  |  |