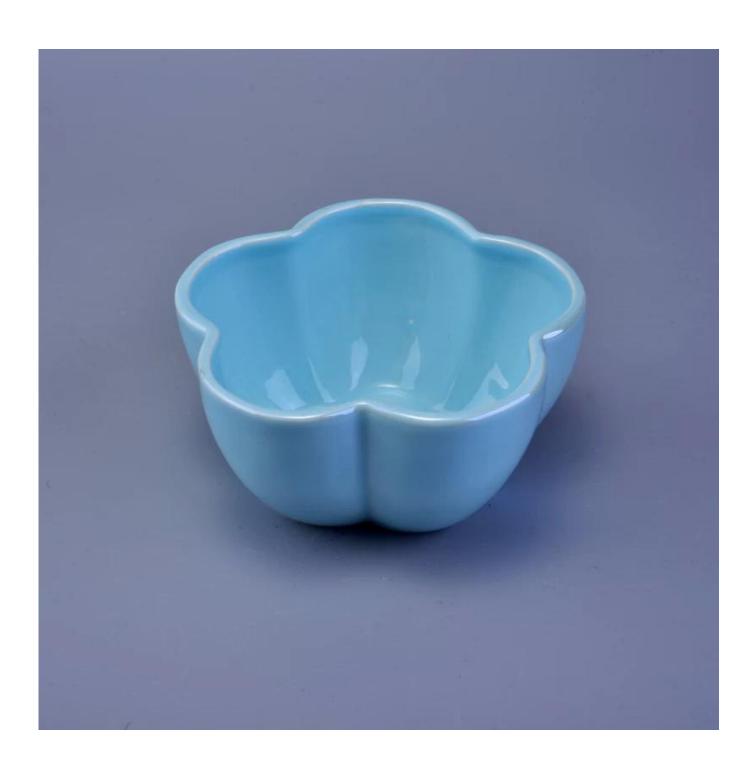

## **600ml 160Z Flower Shape Ceramic Candle Vessels**

| Item Name       | 600ml 160Z Flower Shape Ceramic Candle Vessels                                                                                                          |  |  |  |  |
|-----------------|---------------------------------------------------------------------------------------------------------------------------------------------------------|--|--|--|--|
| Item No.        | SGJF16121306                                                                                                                                            |  |  |  |  |
| Size            | Top dia: 132mm Bottom dia: 75mm Max dia: 141mm Height: 72mm Weight: 245g Capacity: 600ml                                                                |  |  |  |  |
| ОЕМ             | Any Custom Capacity&design are available                                                                                                                |  |  |  |  |
| Brand name      | Sunny Glassware                                                                                                                                         |  |  |  |  |
| Sample time     | <ol> <li>5 days to exist in the shape and size of the products</li> <li>15 days if you need new shape and size of products</li> </ol>                   |  |  |  |  |
| Packing         | Security packaging normal 24pcs / 36pcs / 48pcs per carton etc. export with egg divider                                                                 |  |  |  |  |
| Moq             | 5,000pcs                                                                                                                                                |  |  |  |  |
| Delivery time   | Within 35 days after order confirmed                                                                                                                    |  |  |  |  |
| Payment terms   | 30% deposit by T / T in advance, the balance after showing the copy of B / L                                                                            |  |  |  |  |
| Product Feature | 1.High quality and competitive prices 2.Meet FDA, SGS, LFGB test etc. 3.Eco-friendly 4.Widely applies to wedding, party, house, bar etc. 5.Machine made |  |  |  |  |