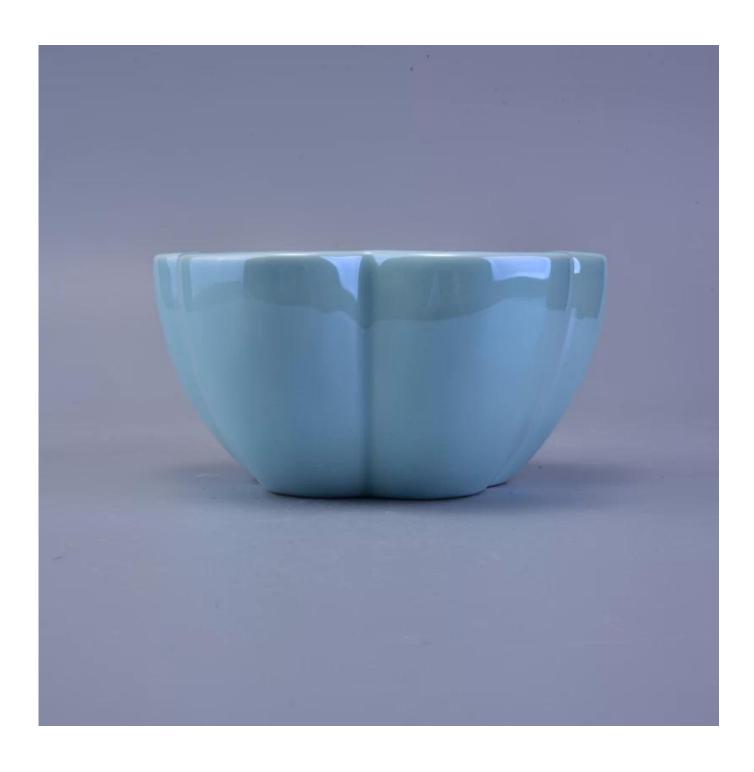

## **600ml 160Z Flower Shape Ceramic Candle Vessels**

| Item Name       | 600ml 160Z Flower Shape Ceramic Candle Vessels                                                                                                          |  |  |  |  |
|-----------------|---------------------------------------------------------------------------------------------------------------------------------------------------------|--|--|--|--|
| Item No.        | SGJF16121306                                                                                                                                            |  |  |  |  |
| Size            | Top dia: 132mm Bottom dia: 75mm Max dia: 141mm Height: 72mm Weight: 245g Capacity: 600ml                                                                |  |  |  |  |
| ОЕМ             | Any Custom Capacity&design are available                                                                                                                |  |  |  |  |
| Brand name      | Sunny Glassware                                                                                                                                         |  |  |  |  |
| Sample time     | <ol> <li>5 days to exist in the shape and size of the products</li> <li>15 days if you need new shape and size of products</li> </ol>                   |  |  |  |  |
| Packing         | Security packaging normal 24pcs / 36pcs / 48pcs per carton etc. export with egg divider                                                                 |  |  |  |  |
| Moq             | 5,000pcs                                                                                                                                                |  |  |  |  |
| Delivery time   | Within 35 days after order confirmed                                                                                                                    |  |  |  |  |
| Payment terms   | 30% deposit by T / T in advance, the balance after showing the copy of B / L                                                                            |  |  |  |  |
| Product Feature | 1.High quality and competitive prices 2.Meet FDA, SGS, LFGB test etc. 3.Eco-friendly 4.Widely applies to wedding, party, house, bar etc. 5.Machine made |  |  |  |  |