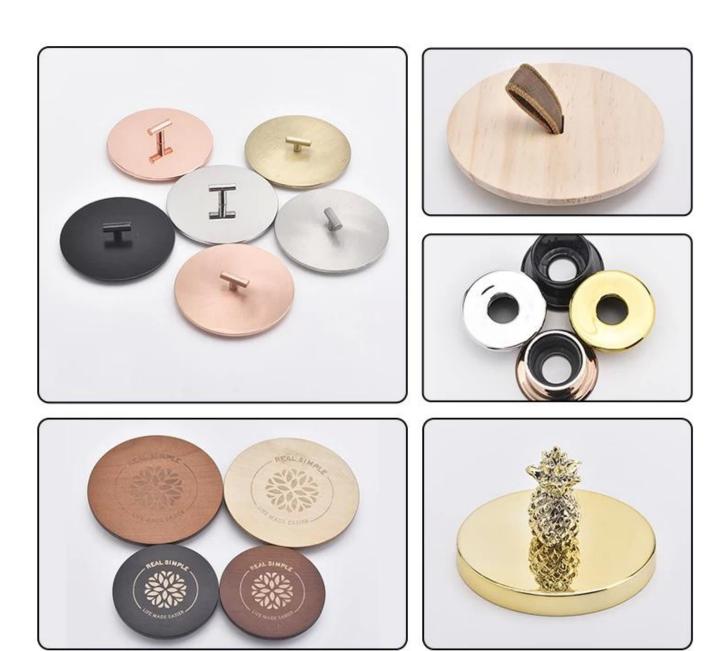

Q3: What kind of lids you can offer?

We can provide lids in different materials like glass, ceramic, metal, wood, concrete and plastic ect.

Q4: Do you have certification for your products?

Yes, for the glassware, have ASTM. CA65 test, FDA etc.

#### Let you choose

- 1. Various drawings and sizes are available.
- 2. Any tools for processing the painted laser model, cut, plating.
- 3. Reduce the movie, the color gift box, the white gift box and other special packaging.