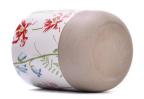

# The design of flexible sizes can be quickly expanded Your market

Top Dia.: 63mm Height: 79mm. Capacity: 175ml. Weight: 159g

We translate your ideas into creative spice products, we sell you in the local market.

#### characteristic of the product

- 1. bottle of incense in decorative glass for the high quality house.
- 2. applicable to hotels, wedding, etc.
- 3. Meet the function of ASTM test products.