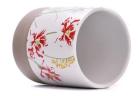

# The design of flexible sizes can be quickly expanded Your market

Top Dia.: 63mm Height: 79mm. Capacity: 175ml. Weight: 159g

We translate your ideas into creative spice products, we sell you in the local market.

#### characteristic of the product

- 1. bottle of incense in decorative glass for the high quality house.
- 2. applicable to hotels, wedding, etc.
- 3. Meet the function of ASTM test products.