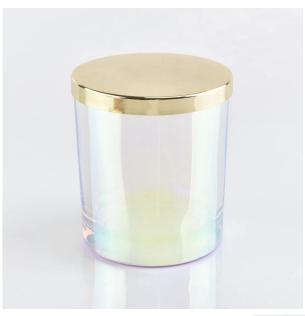

# Flexible dimensions design can expand rapidly your market

Top dia.: 70mm Bottom dia.: 65mm Height: 84mm Capacity: 204ml Weight: 246g

We transform your ideas into creative fragrant products and we sell ourselves on the local market.

#### **Product features**

- 1. High quality home decoration glass perfume bottle.
- 2. Suitable for use in hotels, weddings, etc.
- 3. Meet the functionality of the ASTM test product.