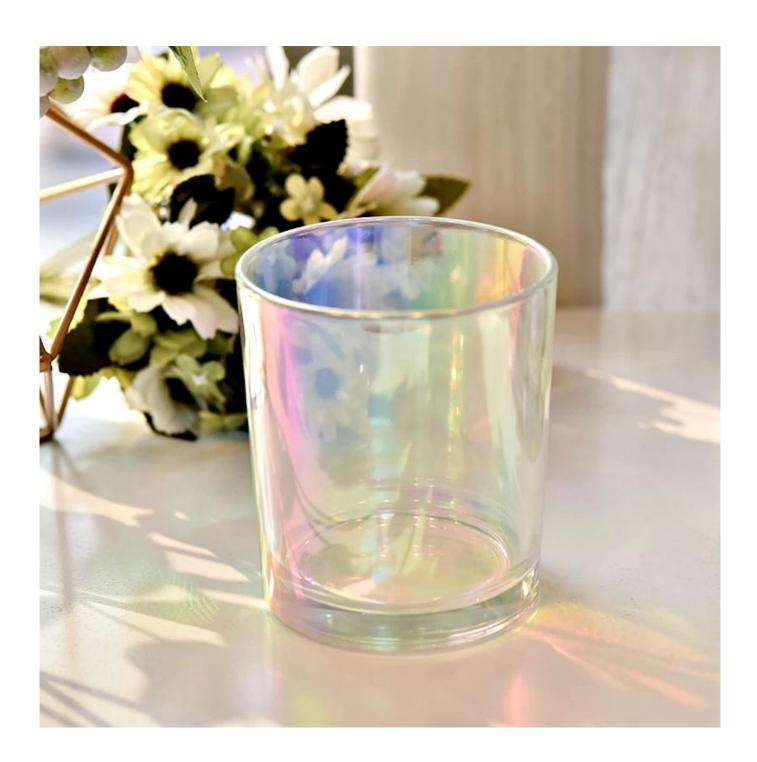

# Flexible dimensions design can expand rapidly your market

Top dia.: 70mm Bottom dia.: 65mm Height: 84mm Capacity: 204ml Weight: 246g

We transform your ideas into creative fragrant products and we sell ourselves on the local market.

#### **Product features**

- 1. High quality home decoration glass perfume bottle.
- 2. Suitable for use in hotels, weddings, etc.
- 3. Meet the functionality of the ASTM test product.