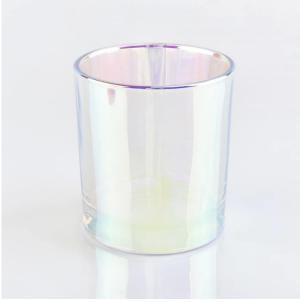

# Flexible dimensions design can expand rapidly your market

Top dia.: 70mm Bottom dia.: 65mm Height: 84mm Capacity: 204ml Weight: 246g

We transform your ideas into creative fragrant products and we sell ourselves on the local market.

#### **Product features**

- 1. High quality home decoration glass perfume bottle.
- 2. Suitable for use in hotels, weddings, etc.
- 3. Meet the functionality of the ASTM test product.