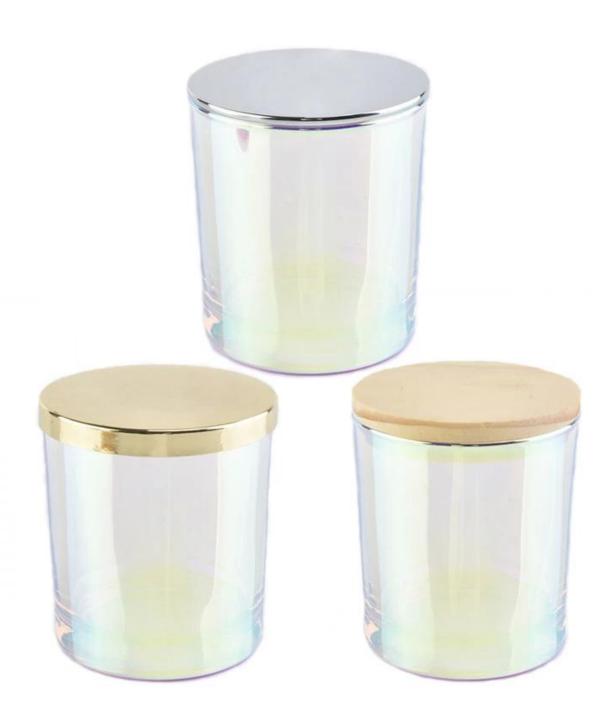

#### For you to choose

- 1. A variety of drawings and sizes to choose from.
- 2. Any color painting, cutting, plating, laser model processing tool.
- 3. Special packaging for shrink film, color gift box, white gift box, etc.
- 4. We have quality control commissors.
- 5. We have workshops and professional warehouses to ensure delivery times.

Q3: What kind of lids you can offer?

We can provide lids in different materials like glass, ceramic, metal, wood, concrete and plastic ect.

Q4: Do you have certification for your products?

Yes, for the glassware, have ASTM. CA65 test, FDA etc.