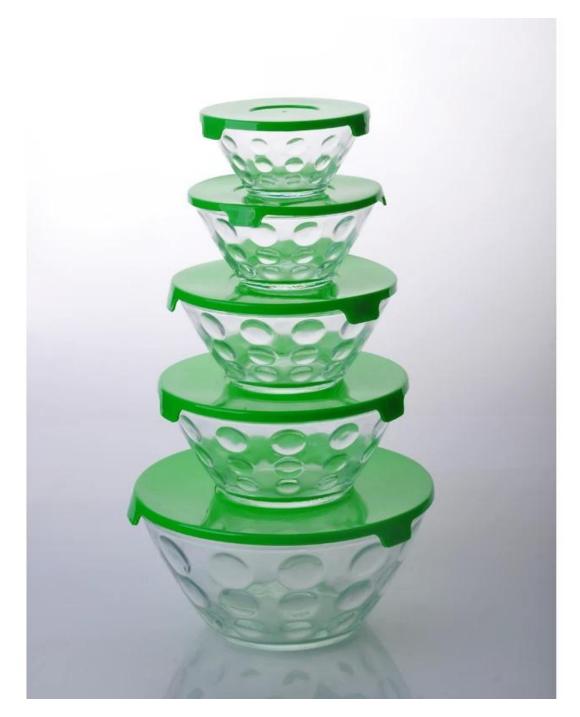

## **Product Details:**

| Item No.         | SGTP5015Y                                                                                                                                                                                                                                                                                                                                                  |
|------------------|------------------------------------------------------------------------------------------------------------------------------------------------------------------------------------------------------------------------------------------------------------------------------------------------------------------------------------------------------------|
| Material         | Borosilicate glass                                                                                                                                                                                                                                                                                                                                         |
| Color            | Transparent glass                                                                                                                                                                                                                                                                                                                                          |
| Process          | Hand press glass                                                                                                                                                                                                                                                                                                                                           |
| Samples time     | <ol> <li>5 days if at exit shaped and size of glass.</li> <li>15 days if need new shape or size of glass.</li> </ol>                                                                                                                                                                                                                                       |
| Packing          | Normal packing,24or 36pcs into export carton, carton with cardboard divider                                                                                                                                                                                                                                                                                |
| Product Capacity | 500,000~1,000,000 pcs per month                                                                                                                                                                                                                                                                                                                            |
| Delivery time    | Within 35 days after the sample and order confirmed                                                                                                                                                                                                                                                                                                        |
| Payment terms    | 30% deposit by T/T in advance and the balance against the copy of B/L                                                                                                                                                                                                                                                                                      |
| Shipment         | By sea, by air, by Express and your shipping agent is acceptable                                                                                                                                                                                                                                                                                           |
| Product Features | <ol> <li><u>Hand press glass bowl</u></li> <li>Suitable for family and restaurant used etc</li> </ol>                                                                                                                                                                                                                                                      |
|                  | 3. meet CE & FDA &Food test                                                                                                                                                                                                                                                                                                                                |
| For your choose  | <ol> <li>Any logo printing on the glass body.</li> <li>Any color painted, frosted, electroplating, laser engraving for the finish;</li> <li>Special package like shrink wrap, color gift box, white gift box etc:</li> <li>Open new mould for the glass, wood, plastic or metal as you like</li> <li>Different size and shapes meet your needs.</li> </ol> |

## **Product pictures:**

Packing: