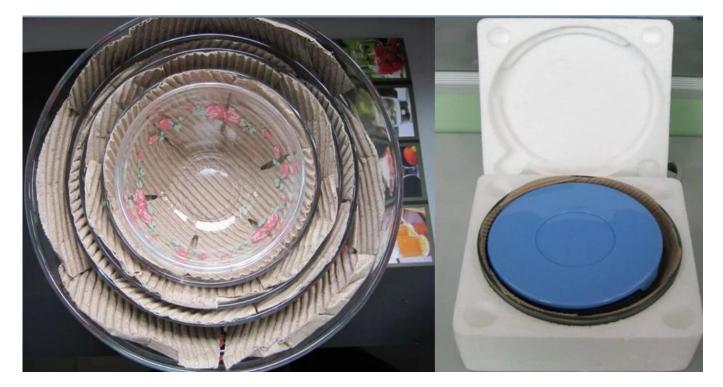

## **Product Details:**

| Item No.         | SGTP5015Y                                                                                                                                                                                                                                                                                                                                                  |
|------------------|------------------------------------------------------------------------------------------------------------------------------------------------------------------------------------------------------------------------------------------------------------------------------------------------------------------------------------------------------------|
| Material         | Borosilicate glass                                                                                                                                                                                                                                                                                                                                         |
| Color            | Transparent glass                                                                                                                                                                                                                                                                                                                                          |
| Process          | Hand press glass                                                                                                                                                                                                                                                                                                                                           |
| Samples time     | <ol> <li>5 days if at exit shaped and size of glass.</li> <li>15 days if need new shape or size of glass.</li> </ol>                                                                                                                                                                                                                                       |
| Packing          | Normal packing,24or 36pcs into export carton, carton with cardboard divider                                                                                                                                                                                                                                                                                |
| Product Capacity | 500,000~1,000,000 pcs per month                                                                                                                                                                                                                                                                                                                            |
| Delivery time    | Within 35 days after the sample and order confirmed                                                                                                                                                                                                                                                                                                        |
| Payment terms    | 30% deposit by T/T in advance and the balance against the copy of B/L                                                                                                                                                                                                                                                                                      |
| Shipment         | By sea, by air, by Express and your shipping agent is acceptable                                                                                                                                                                                                                                                                                           |
| Product Features | <ol> <li><u>Hand press glass bowl</u></li> <li>Suitable for family and restaurant used etc</li> </ol>                                                                                                                                                                                                                                                      |
|                  | 3. meet CE & FDA &Food test                                                                                                                                                                                                                                                                                                                                |
| For your choose  | <ol> <li>Any logo printing on the glass body.</li> <li>Any color painted, frosted, electroplating, laser engraving for the finish;</li> <li>Special package like shrink wrap, color gift box, white gift box etc:</li> <li>Open new mould for the glass, wood, plastic or metal as you like</li> <li>Different size and shapes meet your needs.</li> </ol> |

## **Product pictures:**

Packing: