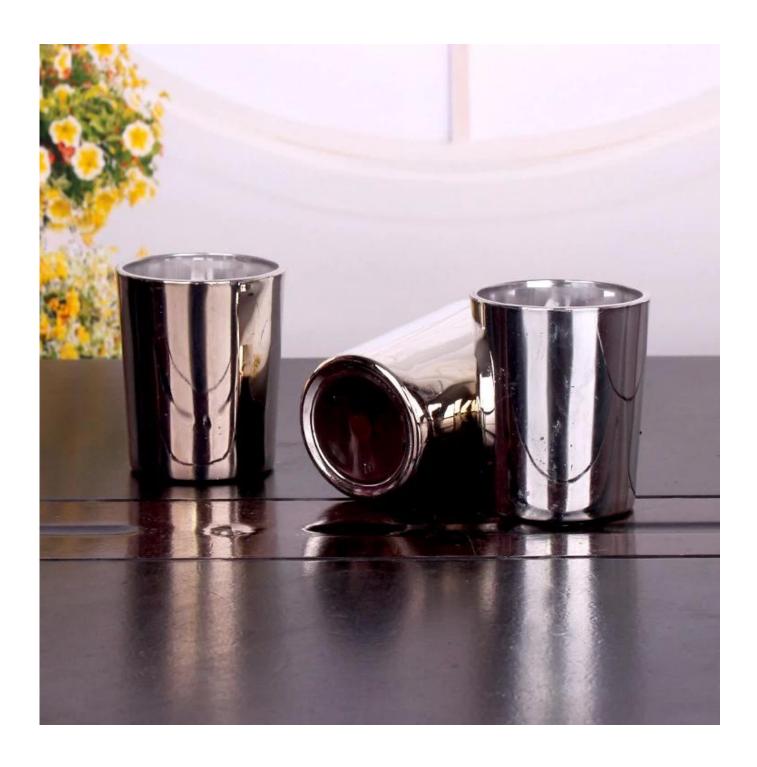

## 5oz votive glass candle holders wholesale

## **Product Details**

Office Commission

| Size             | SGMY18051712 Top dia:75mm Bottom dia:60mm Height:78mm Weight:173g Capacity:178ml  MOQ:5000PCS Sample time: 7 days Mass production time: 30 days after the order confirmed Product capacity: 30000-100000 every month Payment terms: 30% deposit by T/T in advance and the balance after showing the copy of B/L |
|------------------|-----------------------------------------------------------------------------------------------------------------------------------------------------------------------------------------------------------------------------------------------------------------------------------------------------------------|
| color            | Any color printing on glass are available                                                                                                                                                                                                                                                                       |
| Material         | electroplating gold color glass candle holder                                                                                                                                                                                                                                                                   |
| Sample           | 7days                                                                                                                                                                                                                                                                                                           |
| Terms of payment | 30% deposit by T/T in advance and the balance after showing copy of L/C                                                                                                                                                                                                                                         |
| Certification    | ASTM Test (for candle holder)                                                                                                                                                                                                                                                                                   |
| For your choice  | 1, thick wall glass candle with different decorations 2, Any color painted, frosted, electroplating, logo laser for the finish 3, Special packing like shrink wrap, color gift box, white box etc 4, Any shape, size meet your need                                                                             |