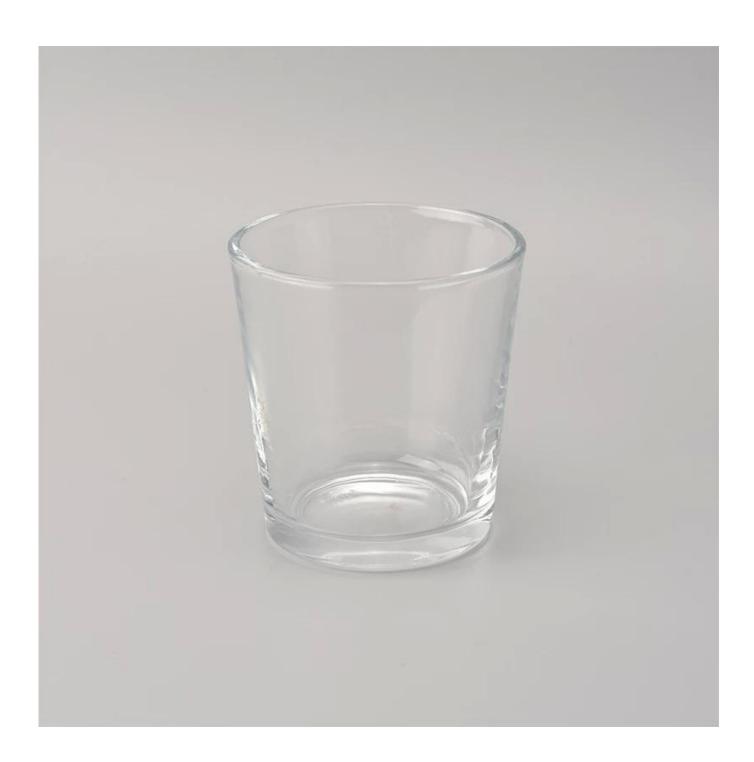

## 5oz votive glass candle holders wholesale

## **Product Details**

Office Commission

| Size             | SGMY18051712 Top dia:75mm Bottom dia:60mm Height:78mm Weight:173g Capacity:178ml  MOQ:5000PCS Sample time: 7 days Mass production time: 30 days after the order confirmed Product capacity: 30000-100000 every month Payment terms: 30% deposit by T/T in advance and the balance after showing the copy of B/L |
|------------------|-----------------------------------------------------------------------------------------------------------------------------------------------------------------------------------------------------------------------------------------------------------------------------------------------------------------|
| color            | Any color printing on glass are available                                                                                                                                                                                                                                                                       |
| Material         | electroplating gold color glass candle holder                                                                                                                                                                                                                                                                   |
| Sample           | 7days                                                                                                                                                                                                                                                                                                           |
| Terms of payment | 30% deposit by T/T in advance and the balance after showing copy of L/C                                                                                                                                                                                                                                         |
| Certification    | ASTM Test (for candle holder)                                                                                                                                                                                                                                                                                   |
| For your choice  | 1, thick wall glass candle with different decorations 2, Any color painted, frosted, electroplating, logo laser for the finish 3, Special packing like shrink wrap, color gift box, white box etc 4, Any shape, size meet your need                                                                             |