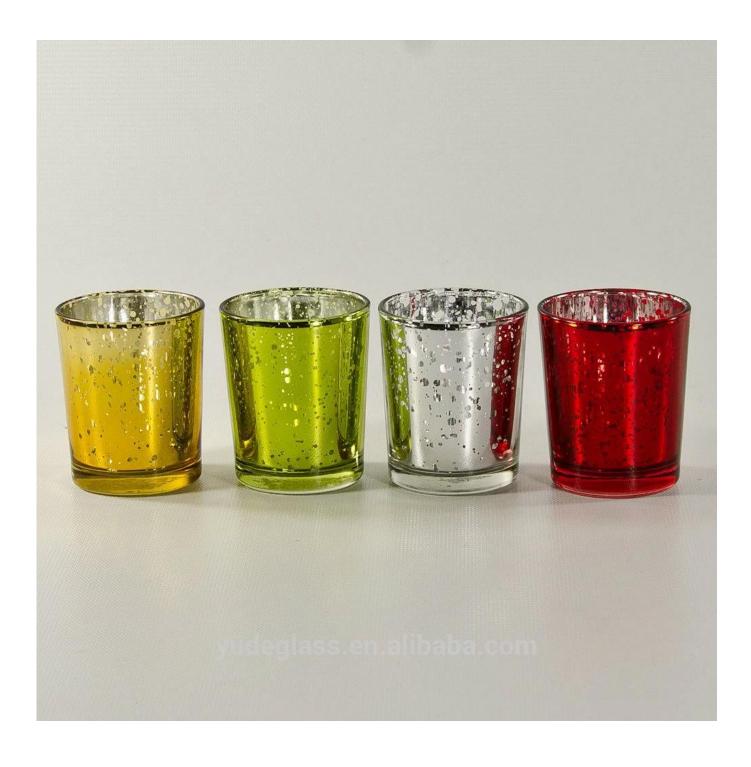

## 5oz votive glass candle holders wholesale

## **Product Details**

Office Commission

| Size             | SGMY18051712 Top dia:75mm Bottom dia:60mm Height:78mm Weight:173g Capacity:178ml  MOQ:5000PCS Sample time: 7 days Mass production time: 30 days after the order confirmed Product capacity: 30000-100000 every month Payment terms: 30% deposit by T/T in advance and the balance after showing the copy of B/L |
|------------------|-----------------------------------------------------------------------------------------------------------------------------------------------------------------------------------------------------------------------------------------------------------------------------------------------------------------|
| color            | Any color printing on glass are available                                                                                                                                                                                                                                                                       |
| Material         | electroplating gold color glass candle holder                                                                                                                                                                                                                                                                   |
| Sample           | 7days                                                                                                                                                                                                                                                                                                           |
| Terms of payment | 30% deposit by T/T in advance and the balance after showing copy of L/C                                                                                                                                                                                                                                         |
| Certification    | ASTM Test (for candle holder)                                                                                                                                                                                                                                                                                   |
| For your choice  | 1, thick wall glass candle with different decorations 2, Any color painted, frosted, electroplating, logo laser for the finish 3, Special packing like shrink wrap, color gift box, white box etc 4, Any shape, size meet your need                                                                             |