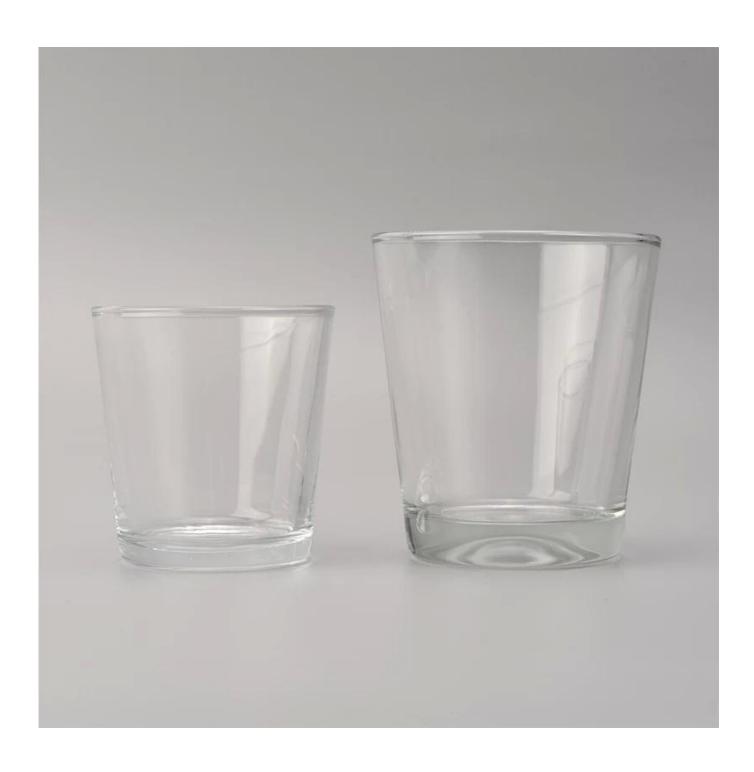

## 5oz votive glass candle holders wholesale

## **Product Details**

Office Commission

| Size             | SGMY18051712 Top dia:75mm Bottom dia:60mm Height:78mm Weight:173g Capacity:178ml  MOQ:5000PCS Sample time: 7 days Mass production time: 30 days after the order confirmed Product capacity: 30000-100000 every month Payment terms: 30% deposit by T/T in advance and the balance after showing the copy of B/L |
|------------------|-----------------------------------------------------------------------------------------------------------------------------------------------------------------------------------------------------------------------------------------------------------------------------------------------------------------|
| color            | Any color printing on glass are available                                                                                                                                                                                                                                                                       |
| Material         | electroplating gold color glass candle holder                                                                                                                                                                                                                                                                   |
| Sample           | 7days                                                                                                                                                                                                                                                                                                           |
| Terms of payment | 30% deposit by T/T in advance and the balance after showing copy of L/C                                                                                                                                                                                                                                         |
| Certification    | ASTM Test (for candle holder)                                                                                                                                                                                                                                                                                   |
| For your choice  | 1, thick wall glass candle with different decorations 2, Any color painted, frosted, electroplating, logo laser for the finish 3, Special packing like shrink wrap, color gift box, white box etc 4, Any shape, size meet your need                                                                             |