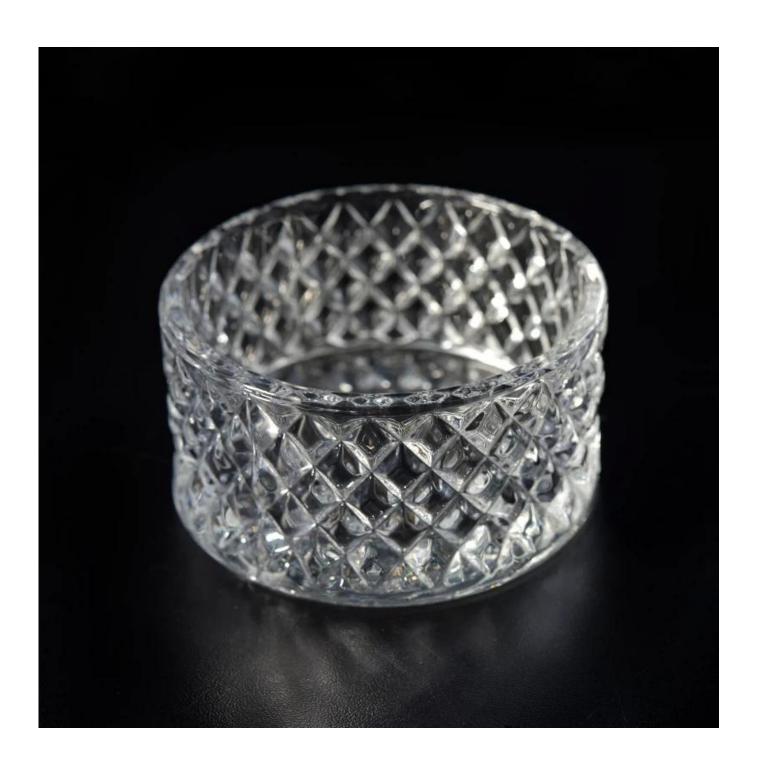

## 5oz votive glass candle holder with weave pattern

| Product Item      | SGKS17102418                                                                                                                                                                                                                                                                   |
|-------------------|--------------------------------------------------------------------------------------------------------------------------------------------------------------------------------------------------------------------------------------------------------------------------------|
| Product Dimension | Top dia: 85mm Bottom dia:84mm Height: 45mm Weight: 215 g Capacity:136ml                                                                                                                                                                                                        |
| Processing Way    | 5oz votive glass candle holder with weave pattern                                                                                                                                                                                                                              |
| Deep Processing   | machine made glass candle jars, can be sprayed white color                                                                                                                                                                                                                     |
| Min Qty           | 5000 units                                                                                                                                                                                                                                                                     |
| Product Features  | <ol> <li>white color glass candle holders with metal lid</li> <li>glass candle holders for home fragrance</li> <li>Outdoor glass candle jars with lids</li> <li>as a gift for friend,family,etc.</li> <li>used for birthday party,wedding,and other room decoration</li> </ol> |
| Test              | Pass ASTM test/anneling test                                                                                                                                                                                                                                                   |