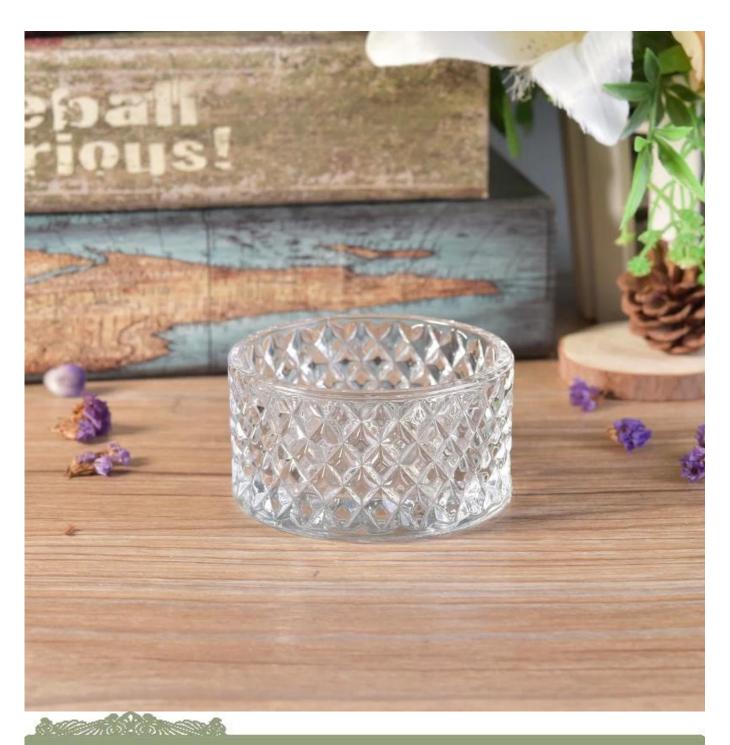

## 5oz votive glass candle holder with weave pattern

| Product Item      | SGKS17102418                                                                                                                                                                                                                                                                   |
|-------------------|--------------------------------------------------------------------------------------------------------------------------------------------------------------------------------------------------------------------------------------------------------------------------------|
| Product Dimension | Top dia: 85mm Bottom dia:84mm Height: 45mm Weight: 215 g Capacity:136ml                                                                                                                                                                                                        |
| Processing Way    | 5oz votive glass candle holder with weave pattern                                                                                                                                                                                                                              |
| Deep Processing   | machine made glass candle jars, can be sprayed white color                                                                                                                                                                                                                     |
| Min Qty           | 5000 units                                                                                                                                                                                                                                                                     |
| Product Features  | <ol> <li>white color glass candle holders with metal lid</li> <li>glass candle holders for home fragrance</li> <li>Outdoor glass candle jars with lids</li> <li>as a gift for friend,family,etc.</li> <li>used for birthday party,wedding,and other room decoration</li> </ol> |
| Test              | Pass ASTM test/anneling test                                                                                                                                                                                                                                                   |