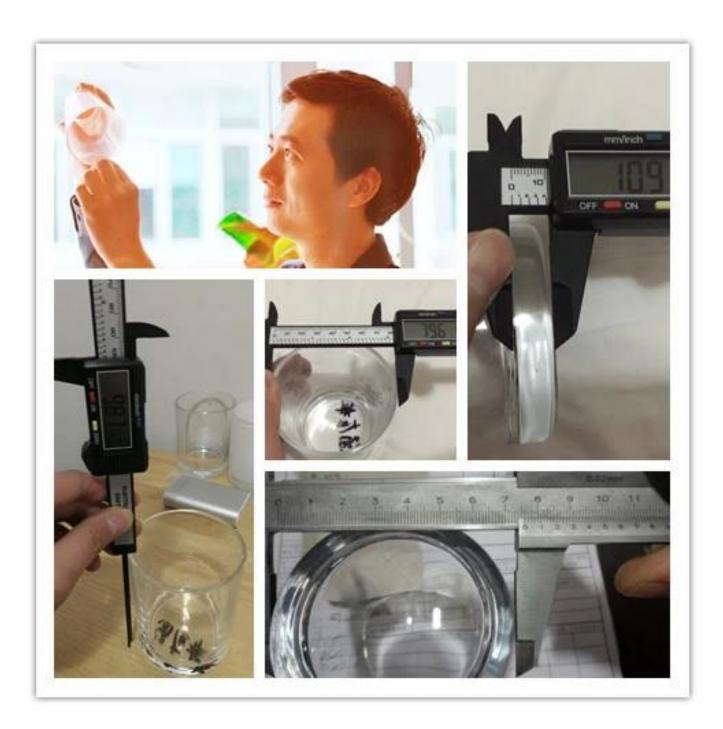

## 5oz votive glass candle holder with weave pattern

| Product Item      | SGKS17102418                                                                                                                                                                                                                                                                   |
|-------------------|--------------------------------------------------------------------------------------------------------------------------------------------------------------------------------------------------------------------------------------------------------------------------------|
| Product Dimension | Top dia: 85mm Bottom dia:84mm Height: 45mm Weight: 215 g Capacity:136ml                                                                                                                                                                                                        |
| Processing Way    | 5oz votive glass candle holder with weave pattern                                                                                                                                                                                                                              |
| Deep Processing   | machine made glass candle jars, can be sprayed white color                                                                                                                                                                                                                     |
| Min Qty           | 5000 units                                                                                                                                                                                                                                                                     |
| Product Features  | <ol> <li>white color glass candle holders with metal lid</li> <li>glass candle holders for home fragrance</li> <li>Outdoor glass candle jars with lids</li> <li>as a gift for friend,family,etc.</li> <li>used for birthday party,wedding,and other room decoration</li> </ol> |
| Test              | Pass ASTM test/anneling test                                                                                                                                                                                                                                                   |