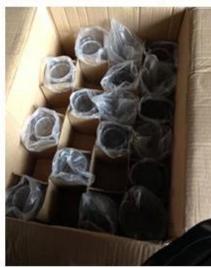

## 5oz votive glass candle holder with weave pattern

| Product Item      | SGKS17102418                                                                                                                                                                                                                                                                   |
|-------------------|--------------------------------------------------------------------------------------------------------------------------------------------------------------------------------------------------------------------------------------------------------------------------------|
| Product Dimension | Top dia: 85mm Bottom dia:84mm Height: 45mm Weight: 215 g Capacity:136ml                                                                                                                                                                                                        |
| Processing Way    | 5oz votive glass candle holder with weave pattern                                                                                                                                                                                                                              |
| Deep Processing   | machine made glass candle jars, can be sprayed white color                                                                                                                                                                                                                     |
| Min Qty           | 5000 units                                                                                                                                                                                                                                                                     |
| Product Features  | <ol> <li>white color glass candle holders with metal lid</li> <li>glass candle holders for home fragrance</li> <li>Outdoor glass candle jars with lids</li> <li>as a gift for friend,family,etc.</li> <li>used for birthday party,wedding,and other room decoration</li> </ol> |
| Test              | Pass ASTM test/anneling test                                                                                                                                                                                                                                                   |