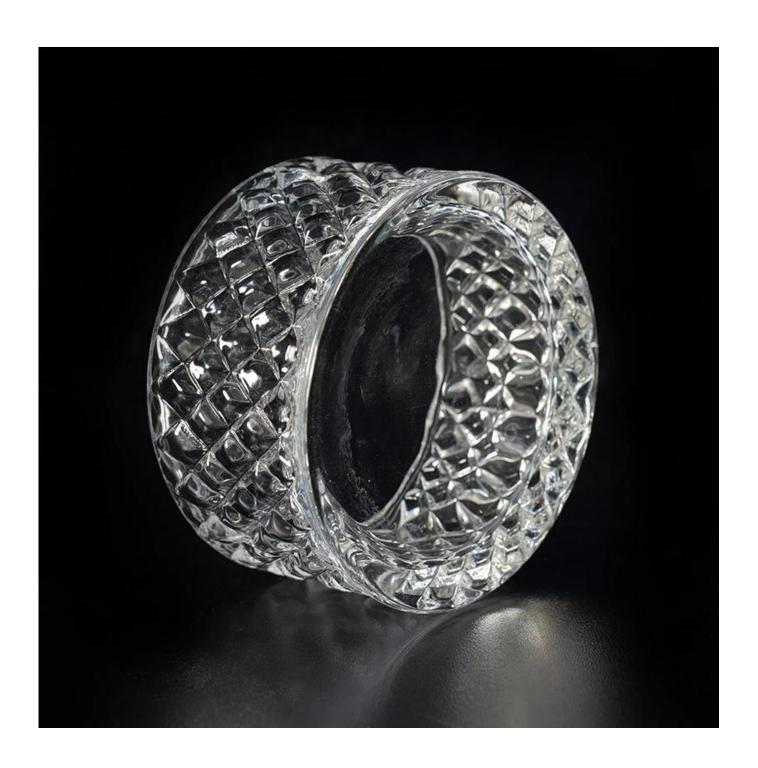

## 5oz votive glass candle holder with weave pattern

| Product Item      | SGKS17102418                                                                                                                                                                                                                                                                   |
|-------------------|--------------------------------------------------------------------------------------------------------------------------------------------------------------------------------------------------------------------------------------------------------------------------------|
| Product Dimension | Top dia: 85mm Bottom dia:84mm Height: 45mm Weight: 215 g Capacity:136ml                                                                                                                                                                                                        |
| Processing Way    | 5oz votive glass candle holder with weave pattern                                                                                                                                                                                                                              |
| Deep Processing   | machine made glass candle jars, can be sprayed white color                                                                                                                                                                                                                     |
| Min Qty           | 5000 units                                                                                                                                                                                                                                                                     |
| Product Features  | <ol> <li>white color glass candle holders with metal lid</li> <li>glass candle holders for home fragrance</li> <li>Outdoor glass candle jars with lids</li> <li>as a gift for friend,family,etc.</li> <li>used for birthday party,wedding,and other room decoration</li> </ol> |
| Test              | Pass ASTM test/anneling test                                                                                                                                                                                                                                                   |