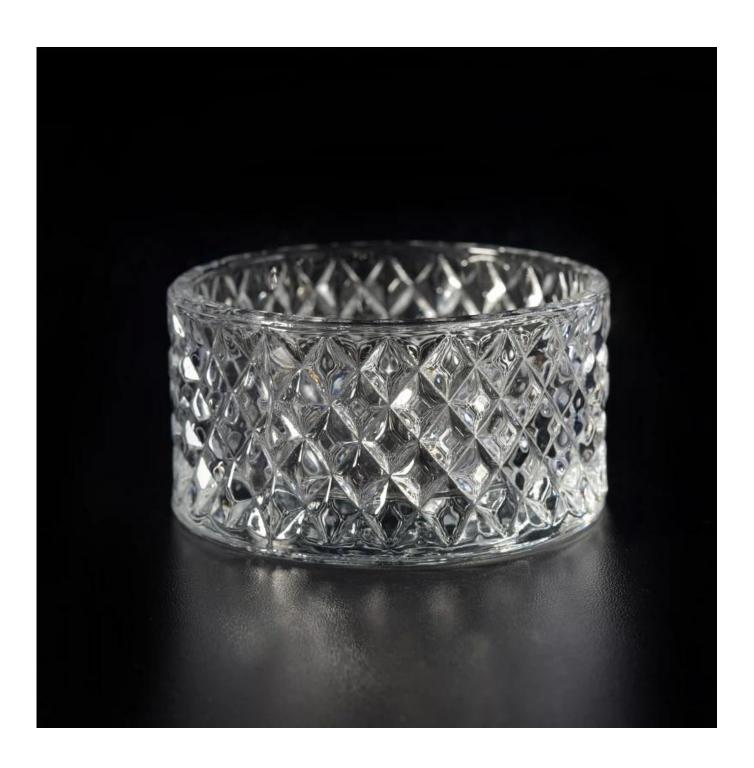

## 5oz votive glass candle holder with weave pattern

| Product Item      | SGKS17102418                                                                                                                                                                                                                                                                   |
|-------------------|--------------------------------------------------------------------------------------------------------------------------------------------------------------------------------------------------------------------------------------------------------------------------------|
| Product Dimension | Top dia: 85mm Bottom dia:84mm Height: 45mm Weight: 215 g Capacity:136ml                                                                                                                                                                                                        |
| Processing Way    | 5oz votive glass candle holder with weave pattern                                                                                                                                                                                                                              |
| Deep Processing   | machine made glass candle jars, can be sprayed white color                                                                                                                                                                                                                     |
| Min Qty           | 5000 units                                                                                                                                                                                                                                                                     |
| Product Features  | <ol> <li>white color glass candle holders with metal lid</li> <li>glass candle holders for home fragrance</li> <li>Outdoor glass candle jars with lids</li> <li>as a gift for friend,family,etc.</li> <li>used for birthday party,wedding,and other room decoration</li> </ol> |
| Test              | Pass ASTM test/anneling test                                                                                                                                                                                                                                                   |