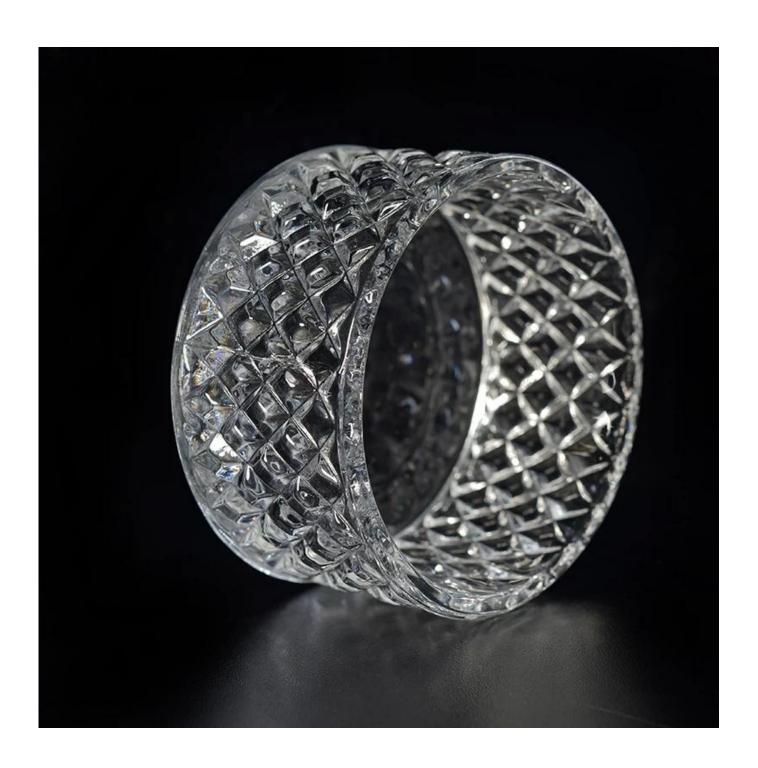

## 5oz votive glass candle holder with weave pattern

| Product Item      | SGKS17102418                                                                                                                                                                                                                                                                   |
|-------------------|--------------------------------------------------------------------------------------------------------------------------------------------------------------------------------------------------------------------------------------------------------------------------------|
| Product Dimension | Top dia: 85mm Bottom dia:84mm Height: 45mm Weight: 215 g Capacity:136ml                                                                                                                                                                                                        |
| Processing Way    | 5oz votive glass candle holder with weave pattern                                                                                                                                                                                                                              |
| Deep Processing   | machine made glass candle jars, can be sprayed white color                                                                                                                                                                                                                     |
| Min Qty           | 5000 units                                                                                                                                                                                                                                                                     |
| Product Features  | <ol> <li>white color glass candle holders with metal lid</li> <li>glass candle holders for home fragrance</li> <li>Outdoor glass candle jars with lids</li> <li>as a gift for friend,family,etc.</li> <li>used for birthday party,wedding,and other room decoration</li> </ol> |
| Test              | Pass ASTM test/anneling test                                                                                                                                                                                                                                                   |