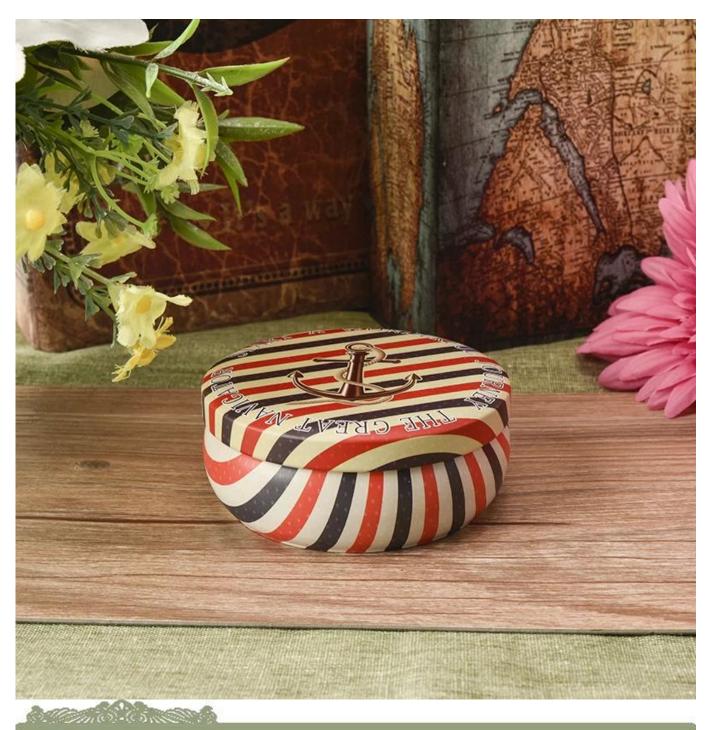

## 5oz tinplate box with painted picture

| Product Details  |                                                                                                                                                                                                                     |
|------------------|---------------------------------------------------------------------------------------------------------------------------------------------------------------------------------------------------------------------|
| Itme No          | SGLF18051706                                                                                                                                                                                                        |
| Size             | Top dia:81mm Bottom dia:72mm Height:31mm Weight:40g Capacity:160ml                                                                                                                                                  |
| color            | Any color printing on tinplate are available                                                                                                                                                                        |
| Material         | Tinplate                                                                                                                                                                                                            |
| Sample           | 7days                                                                                                                                                                                                               |
| Terms of payment | 30% deposit by T/T in advance and the balance after showing copy of L/C                                                                                                                                             |
| Certification    | ASTM Test (for candle holder)                                                                                                                                                                                       |
| For your choice  | 1, Any logo printing on tinplate body 2, Any color painted, frosted, electroplating, logo laser for the finish 3, Special packing like shrink wrap, color gift box, white box etc 4, Any shape, size meet your need |