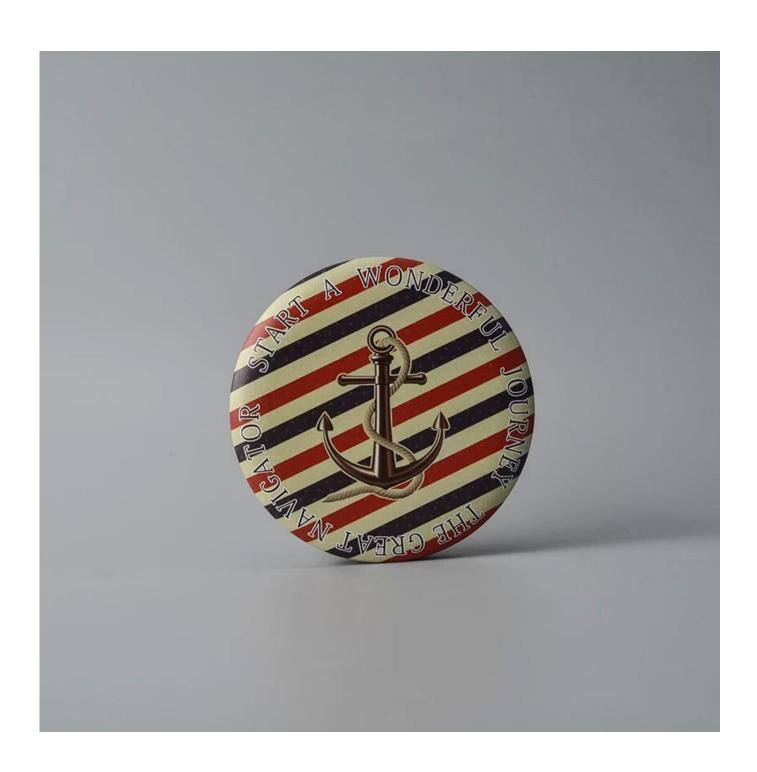

## 5oz tinplate box with painted picture

| Product Details  |                                                                                                                                                                                                                     |
|------------------|---------------------------------------------------------------------------------------------------------------------------------------------------------------------------------------------------------------------|
| Itme No          | SGLF18051706                                                                                                                                                                                                        |
| Size             | Top dia:81mm Bottom dia:72mm Height:31mm Weight:40g Capacity:160ml                                                                                                                                                  |
| color            | Any color printing on tinplate are available                                                                                                                                                                        |
| Material         | Tinplate                                                                                                                                                                                                            |
| Sample           | 7days                                                                                                                                                                                                               |
| Terms of payment | 30% deposit by T/T in advance and the balance after showing copy of L/C                                                                                                                                             |
| Certification    | ASTM Test (for candle holder)                                                                                                                                                                                       |
| For your choice  | 1, Any logo printing on tinplate body 2, Any color painted, frosted, electroplating, logo laser for the finish 3, Special packing like shrink wrap, color gift box, white box etc 4, Any shape, size meet your need |