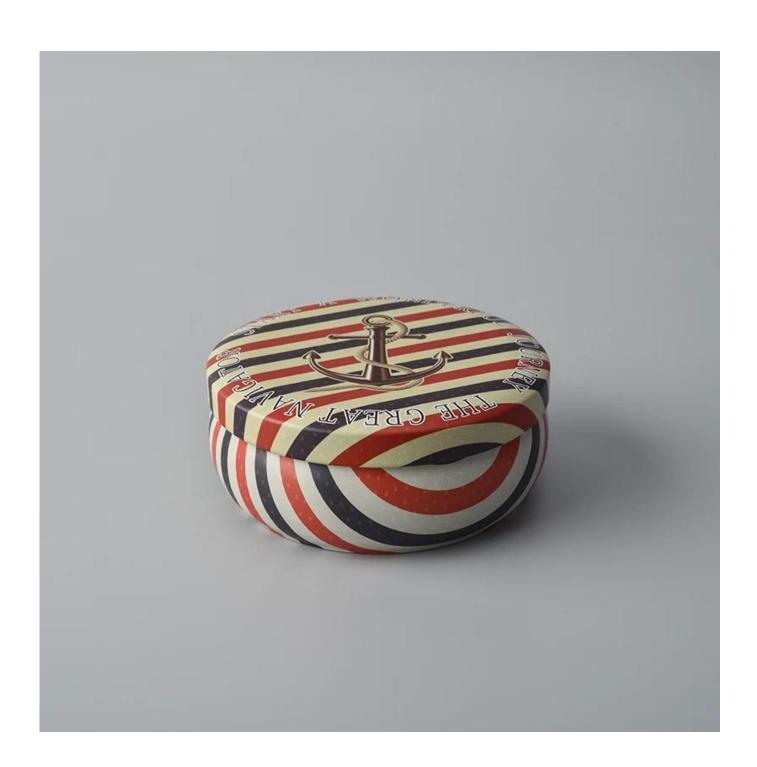

## 5oz tinplate box with painted picture

| Product Details  |                                                                                                                                                                                                                     |
|------------------|---------------------------------------------------------------------------------------------------------------------------------------------------------------------------------------------------------------------|
| Itme No          | SGLF18051706                                                                                                                                                                                                        |
| Size             | Top dia:81mm Bottom dia:72mm Height:31mm Weight:40g Capacity:160ml                                                                                                                                                  |
| color            | Any color printing on tinplate are available                                                                                                                                                                        |
| Material         | Tinplate                                                                                                                                                                                                            |
| Sample           | 7days                                                                                                                                                                                                               |
| Terms of payment | 30% deposit by T/T in advance and the balance after showing copy of L/C                                                                                                                                             |
| Certification    | ASTM Test (for candle holder)                                                                                                                                                                                       |
| For your choice  | 1, Any logo printing on tinplate body 2, Any color painted, frosted, electroplating, logo laser for the finish 3, Special packing like shrink wrap, color gift box, white box etc 4, Any shape, size meet your need |