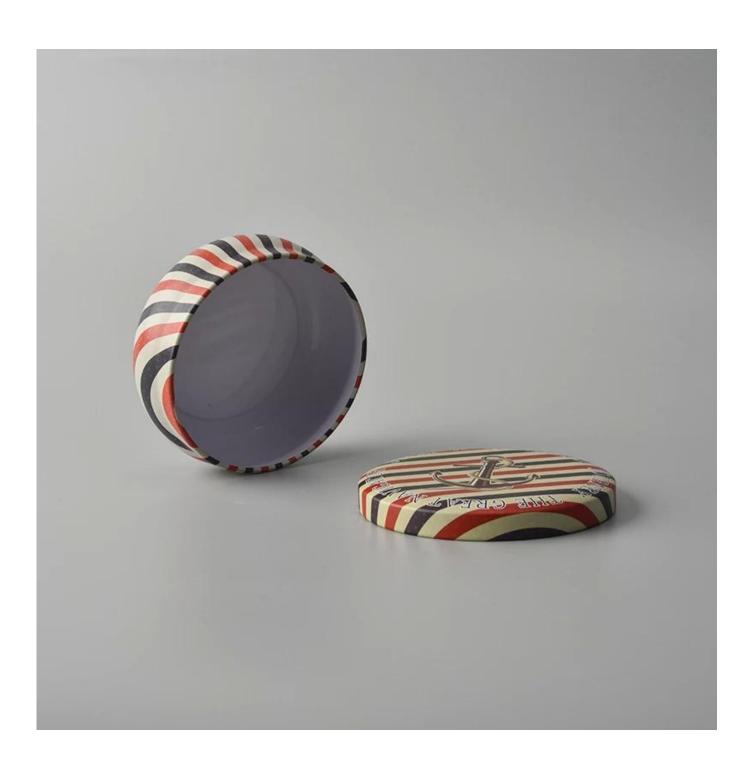

## 5oz tinplate box with painted picture

| Product Details  |                                                                                                                                                                                                                     |
|------------------|---------------------------------------------------------------------------------------------------------------------------------------------------------------------------------------------------------------------|
| Itme No          | SGLF18051706                                                                                                                                                                                                        |
| Size             | Top dia:81mm Bottom dia:72mm Height:31mm Weight:40g Capacity:160ml                                                                                                                                                  |
| color            | Any color printing on tinplate are available                                                                                                                                                                        |
| Material         | Tinplate                                                                                                                                                                                                            |
| Sample           | 7days                                                                                                                                                                                                               |
| Terms of payment | 30% deposit by T/T in advance and the balance after showing copy of L/C                                                                                                                                             |
| Certification    | ASTM Test (for candle holder)                                                                                                                                                                                       |
| For your choice  | 1, Any logo printing on tinplate body 2, Any color painted, frosted, electroplating, logo laser for the finish 3, Special packing like shrink wrap, color gift box, white box etc 4, Any shape, size meet your need |