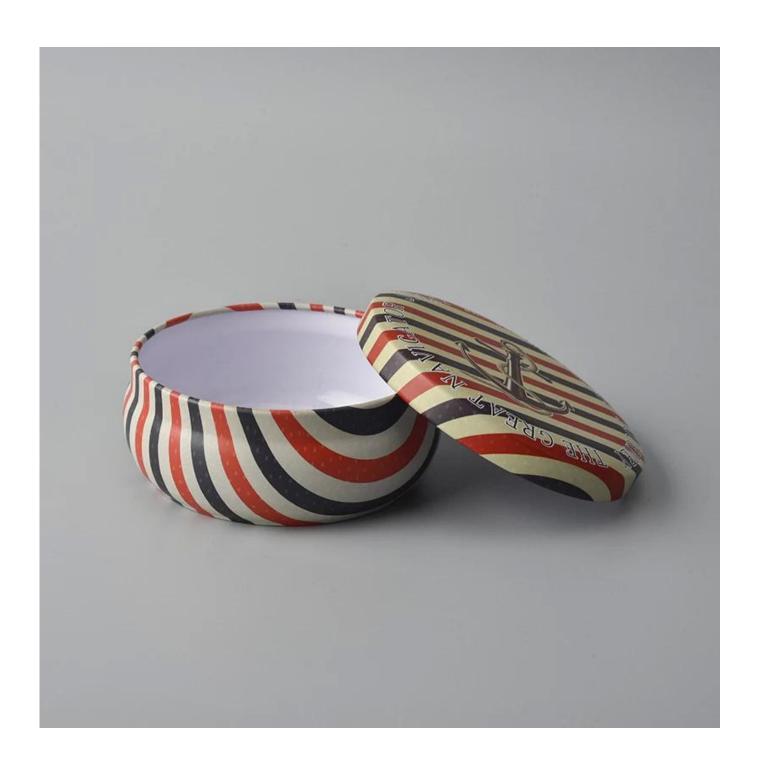

## 5oz tinplate box with painted picture

| Product Details  |                                                                                                                                                                                                                     |
|------------------|---------------------------------------------------------------------------------------------------------------------------------------------------------------------------------------------------------------------|
| Itme No          | SGLF18051706                                                                                                                                                                                                        |
| Size             | Top dia:81mm Bottom dia:72mm Height:31mm Weight:40g Capacity:160ml                                                                                                                                                  |
| color            | Any color printing on tinplate are available                                                                                                                                                                        |
| Material         | Tinplate                                                                                                                                                                                                            |
| Sample           | 7days                                                                                                                                                                                                               |
| Terms of payment | 30% deposit by T/T in advance and the balance after showing copy of L/C                                                                                                                                             |
| Certification    | ASTM Test (for candle holder)                                                                                                                                                                                       |
| For your choice  | 1, Any logo printing on tinplate body 2, Any color painted, frosted, electroplating, logo laser for the finish 3, Special packing like shrink wrap, color gift box, white box etc 4, Any shape, size meet your need |