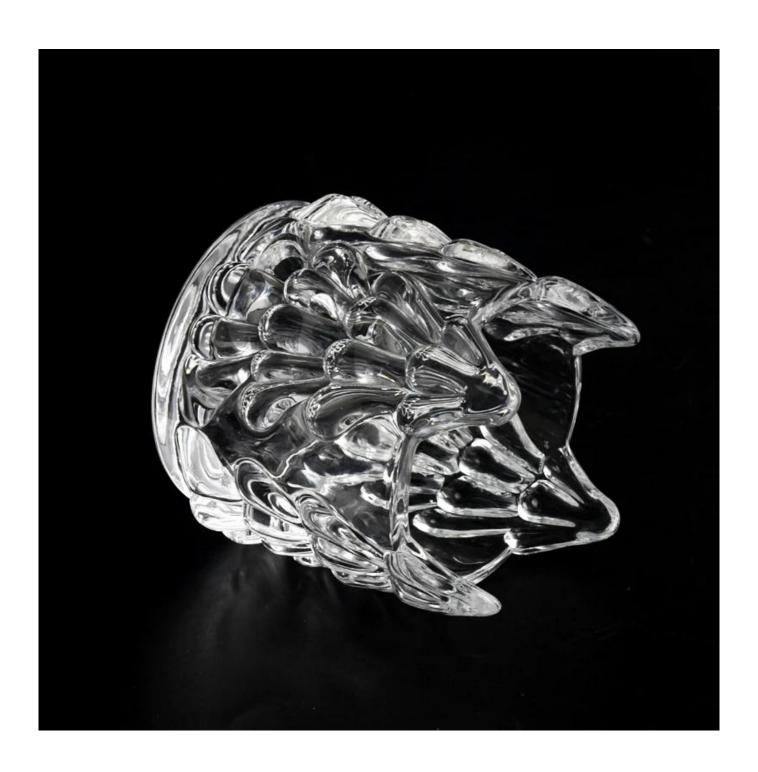

mm                                                                      |
|               | MOQ: 3000 PCS                                                                      |
| Packing       | Normal packing,Individual gift box, PVC box, window box, color box, white box, etc |
| Delivery time | Within 35 days after the sample and order confirmed                                |
| Payment term  | 30% deposit by T/T in advance and the balance against the copy of B/L              |
| Shipment      | By sea,by air,by Express and your shipping agent is acceptable                     |
| Usage         | Home decor,Wedding Decoration,Wedding Favors,Decoration enhancement                |
| Occasion      | 5                                                                                  |