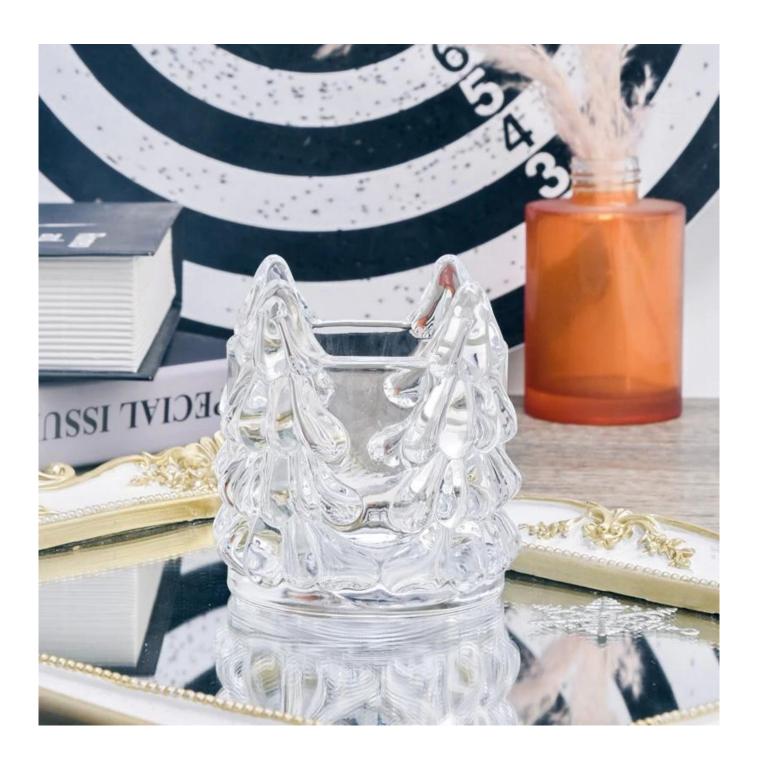

## 5oz glass votive candle vessel for Christmas

## Why choose Sunny.

| -             |                                                                                    |
|---------------|------------------------------------------------------------------------------------|
| product name  | 5oz glass votive candle vessel for Christmas                                       |
|               | 1. 5 days if there is glass shape and size                                         |
|               | 2. 15 days, if you need new shapes and sizes glass                                 |
| Measure       | Item No.: SGHY22090104                                                             |
|               | Top dia: 77mm                                                                      |
|               | Bottom dia: 75mm                                                                   |
|               | Height: 89mm                                                                       |
|               | Weight: 366g                                                                       |
|               | Capcity: 180ml                                                                     |
|               | Max dia: 84mm                                                                      |
|               | MOQ: 3000 PCS                                                                      |
| Packing       | Normal packing,Individual gift box, PVC box, window box, color box, white box, etc |
| Delivery time | Within 35 days after the sample and order confirmed                                |
| Payment term  | 30% deposit by T/T in advance and the balance against the copy of B/L              |
| Shipment      | By sea,by air,by Express and your shipping agent is acceptable                     |
| Usage         | Home decor,Wedding Decoration,Wedding Favors,Decoration enhancement                |
| Occasion      | 5                                                                                  |