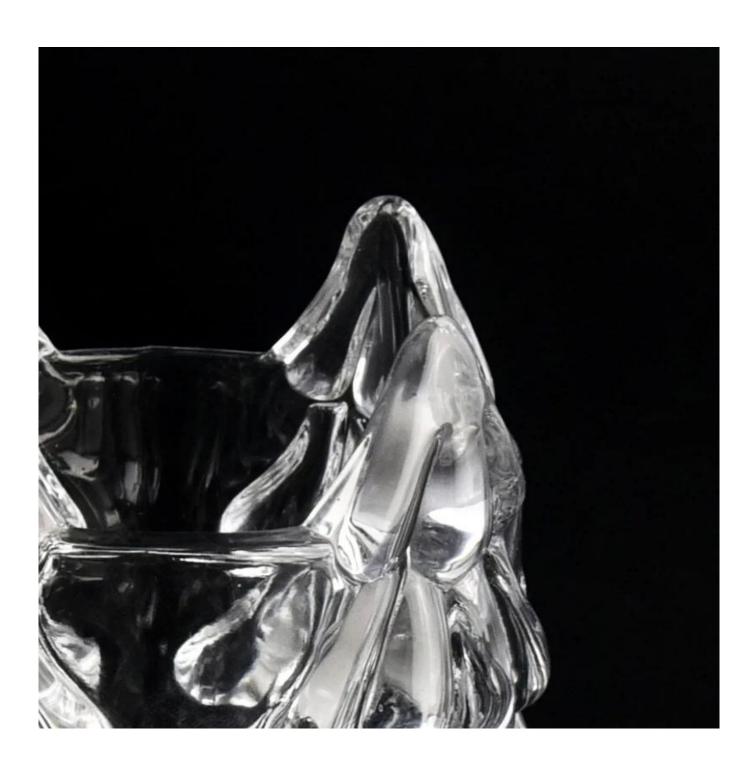

: 84mm                                                                      |
|               | MOQ: 3000 PCS                                                                      |
| Packing       | Normal packing,Individual gift box, PVC box, window box, color box, white box, etc |
| Delivery time | Within 35 days after the sample and order confirmed                                |
| Payment term  | 30% deposit by T/T in advance and the balance against the copy of B/L              |
| Shipment      | By sea,by air,by Express and your shipping agent is acceptable                     |
| Usage         | Home decor,Wedding Decoration,Wedding Favors,Decoration enhancement                |
| Occasion      | 5                                                                                  |