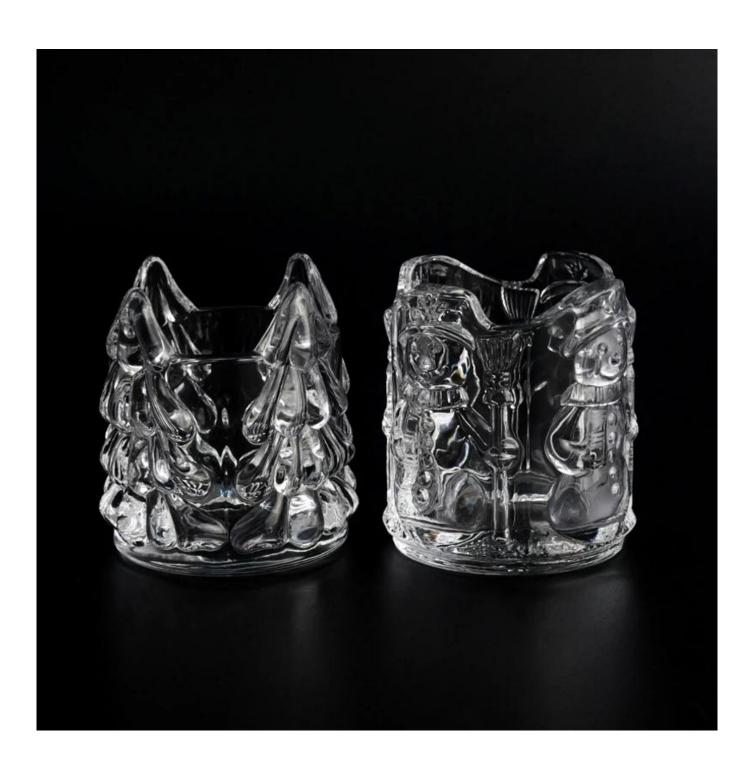

## 5oz glass votive candle vessel for Christmas

## Why choose Sunny.

| -             |                                                                                    |
|---------------|------------------------------------------------------------------------------------|
| product name  | 5oz glass votive candle vessel for Christmas                                       |
|               | 1. 5 days if there is glass shape and size                                         |
|               | 2. 15 days, if you need new shapes and sizes glass                                 |
| Measure       | Item No.: SGHY22090104                                                             |
|               | Top dia: 77mm                                                                      |
|               | Bottom dia: 75mm                                                                   |
|               | Height: 89mm                                                                       |
|               | Weight: 366g                                                                       |
|               | Capcity: 180ml                                                                     |
|               | Max dia: 84mm                                                                      |
|               | MOQ: 3000 PCS                                                                      |
| Packing       | Normal packing,Individual gift box, PVC box, window box, color box, white box, etc |
| Delivery time | Within 35 days after the sample and order confirmed                                |
| Payment term  | 30% deposit by T/T in advance and the balance against the copy of B/L              |
| Shipment      | By sea,by air,by Express and your shipping agent is acceptable                     |
| Usage         | Home decor,Wedding Decoration,Wedding Favors,Decoration enhancement                |
| Occasion      | 5                                                                                  |