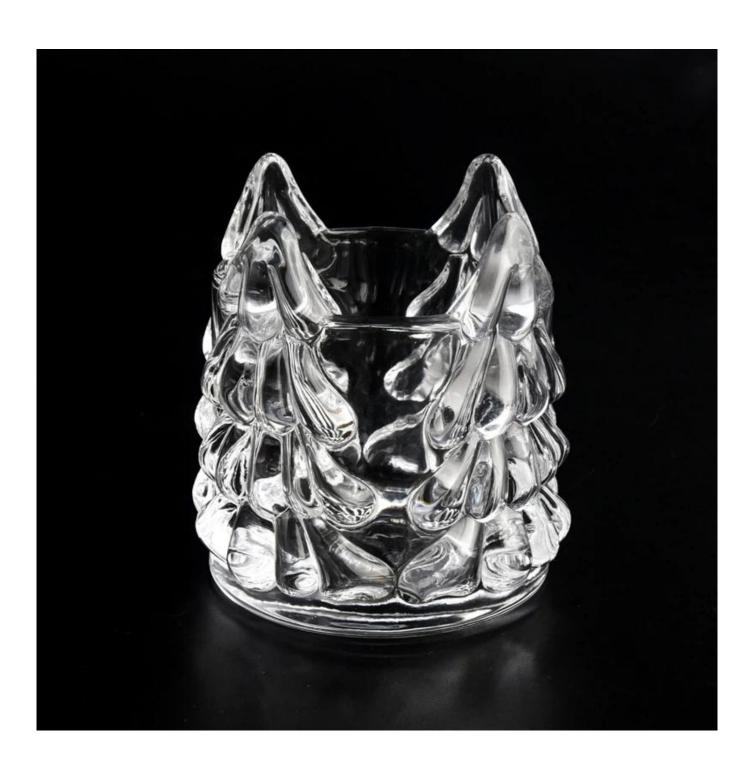

## 5oz glass votive candle vessel for Christmas

## Why choose Sunny.

| -             |                                                                                    |
|---------------|------------------------------------------------------------------------------------|
| product name  | 5oz glass votive candle vessel for Christmas                                       |
|               | 1. 5 days if there is glass shape and size                                         |
|               | 2. 15 days, if you need new shapes and sizes glass                                 |
| Measure       | Item No.: SGHY22090104                                                             |
|               | Top dia: 77mm                                                                      |
|               | Bottom dia: 75mm                                                                   |
|               | Height: 89mm                                                                       |
|               | Weight: 366g                                                                       |
|               | Capcity: 180ml                                                                     |
|               | Max dia: 84mm                                                                      |
|               | MOQ: 3000 PCS                                                                      |
| Packing       | Normal packing,Individual gift box, PVC box, window box, color box, white box, etc |
| Delivery time | Within 35 days after the sample and order confirmed                                |
| Payment term  | 30% deposit by T/T in advance and the balance against the copy of B/L              |
| Shipment      | By sea,by air,by Express and your shipping agent is acceptable                     |
| Usage         | Home decor,Wedding Decoration,Wedding Favors,Decoration enhancement                |
| Occasion      | 5                                                                                  |