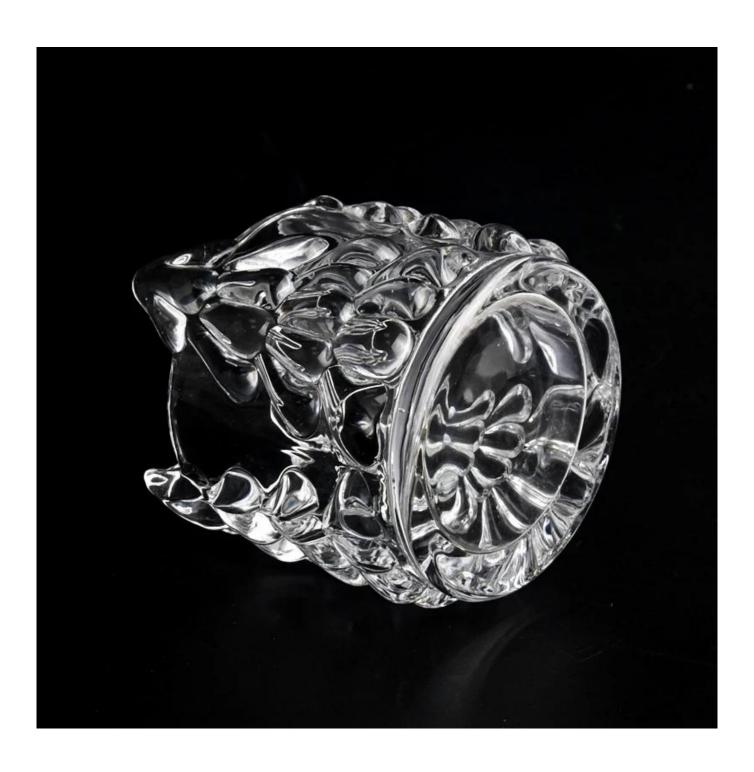

|
|               | MOQ: 3000 PCS                                                                      |
| Packing       | Normal packing,Individual gift box, PVC box, window box, color box, white box, etc |
| Delivery time | Within 35 days after the sample and order confirmed                                |
| Payment term  | 30% deposit by T/T in advance and the balance against the copy of B/L              |
| Shipment      | By sea,by air,by Express and your shipping agent is acceptable                     |
| Usage         | Home decor,Wedding Decoration,Wedding Favors,Decoration enhancement                |
| Occasion      | 5                                                                                  |