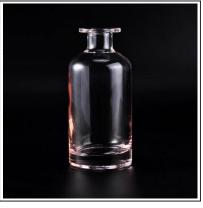

## Glass essencial bottle

Sale: Lydia Tel: +86 15071235950 Email: sales9@sunnyglassware.com

SGLG15102801 Top dia:30mm Bottom dia:51mm Height:129mm Capacity:134ml Weight:239.5g

SGLG16042715 Top dia:37mm Bottom dia:40mm Height: 107mm Weight: 205g Capacity: 112ml

SGLG15100810 Top dia: 35mm Bottom dia:80mm Height:77mm Capacity:173ml Weight:298g

SGLG15102802 Top dia:45mm Bottom dia:77mm Height:112mm Capacity:252ml Weight:373.5g

SGLG15101602 Top dia:45mm Bottom dia:77mm Height:112mm Capacity:252ml Weight:373.5g