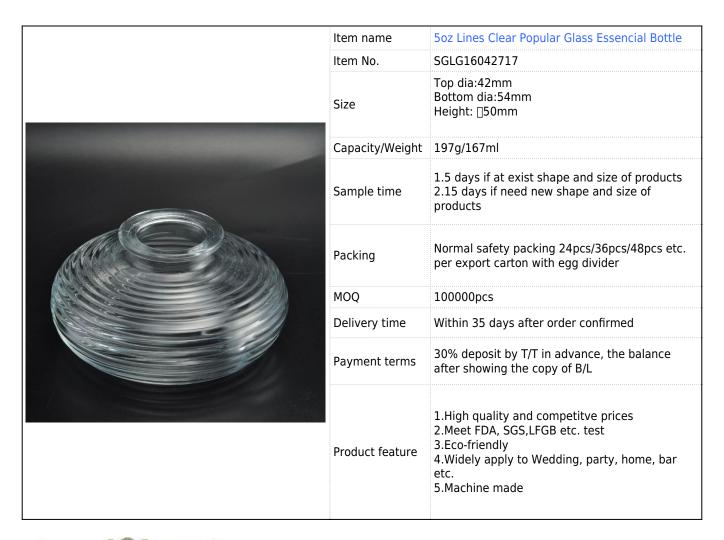

# **5oz Lines Clear Popular Glass Essencial Bottle**





## Shenzhen Sunny Glassware Co., Ltd.

## Glass essencial bottle

Sale: Lydia Tel: +86 15071235950 Email: sales9@sunnyglassware.com



SGLG15102801 Top dia:30mm Bottom dia:51mm Height:129mm Capacity:134ml Weight:239.5g



SGLG16042715 Top dia:37mm Bottom dia:40mm Height: 107mm Weight: 205g Capacity: 112ml



SGLG15100810 Top dia: 35mm Bottom dia:80mm Height:77mm Capacity:173ml Weight:298g



SGLG15102802 Top dia:45mm Bottom dia:77mm Height:112mm Capacity:252ml Weight:373.5g



SGLG15101602 Top dia:45mm Bottom dia:77mm Height:112mm Capacity:252ml Weight:373.5g





Web: http://www.okcandle.com/ www.globalsources.com/sunnyga.com
Add: 5/F, No.4 Buxin Business Building, No.188 Renxin Road, Buxin, Luohu District, Shenzhen, China 518019



































## Factory Show













For more information, please visit our website: www.okcandle.com