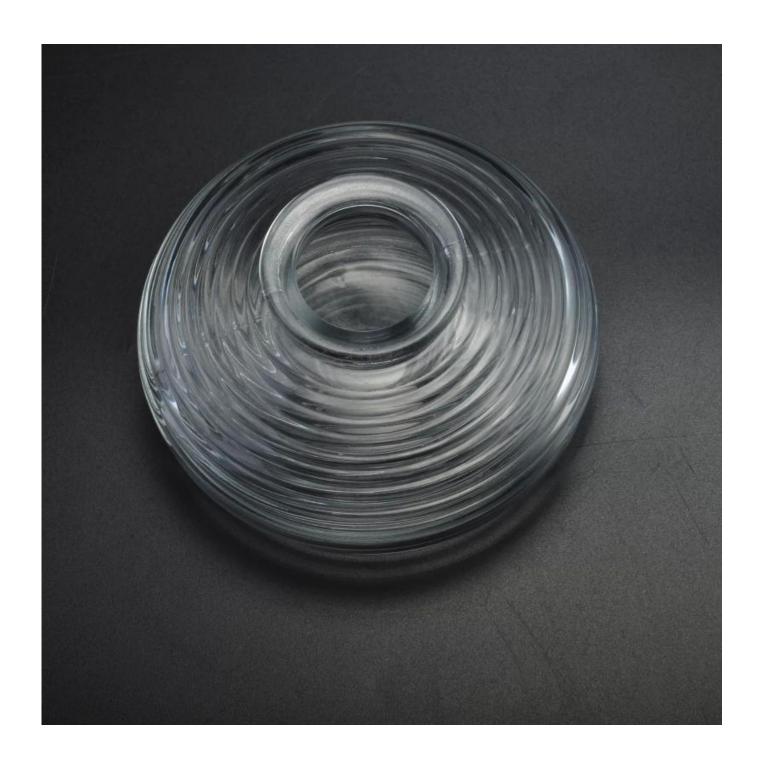

## **5oz Lines Clear Popular Glass Essencial Bottle**

## Glass essencial bottle

Sale: Lydia Tel: +86 15071235950 Email: sales9@sunnyglassware.com

SGLG15102801 Top dia:30mm Bottom dia:51mm Height:129mm Capacity:134ml Weight:239.5g

SGLG16042715 Top dia:37mm Bottom dia:40mm Height: 107mm Weight: 205g Capacity: 112ml