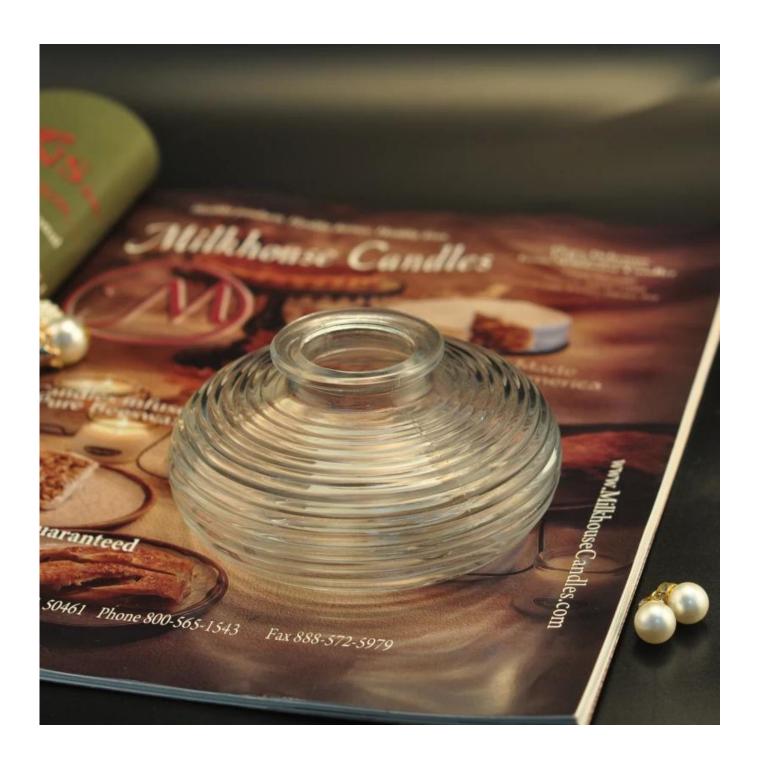

## **5oz Lines Clear Popular Glass Essencial Bottle**

## Glass essencial bottle

Sale: Lydia Tel: +86 15071235950 Email: sales9@sunnyglassware.com

SGLG15102801 Top dia:30mm Bottom dia:51mm Height:129mm Capacity:134ml Weight:239.5g

SGLG16042715 Top dia:37mm Bottom dia:40mm Height: 107mm Weight: 205g Capacity: 112ml