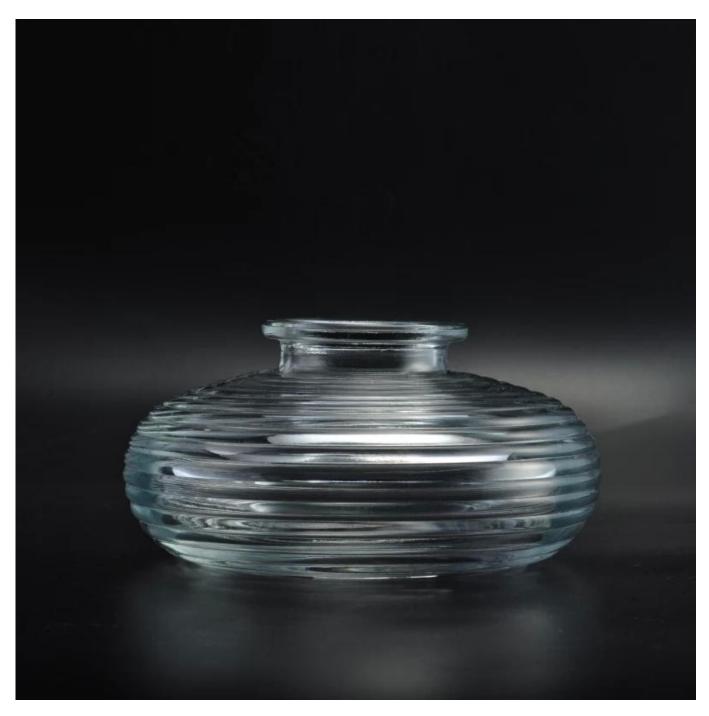

## **5oz Lines Clear Popular Glass Essencial Bottle**

## Glass essencial bottle

Sale: Lydia Tel: +86 15071235950 Email: sales9@sunnyglassware.com

SGLG15102801 Top dia:30mm Bottom dia:51mm Height:129mm Capacity:134ml Weight:239.5g

SGLG16042715 Top dia:37mm Bottom dia:40mm Height: 107mm Weight: 205g Capacity: 112ml