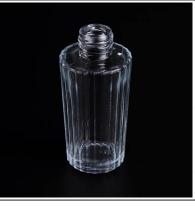

## Glass essencial bottle

Sale: Lydia Tel: +86 15071235950 Email: sales9@sunnyglassware.com

SGLG15102801 Top dia:30mm Bottom dia:51mm Height:129mm Capacity:134ml Weight:239.5g

SGLG16042715 Top dia:37mm Bottom dia:40mm Height: 107mm Weight: 205g Capacity: 112ml

SGLG15100810 Top dia: 35mm Bottom dia:80mm Height:77mm Capacity:173ml Weight:298g

SGLG15102802 Top dia:45mm Bottom dia:77mm Height:112mm Capacity:252ml Weight:373.5g

SGLG15101602 Top dia:45mm Bottom dia:77mm Height:112mm Capacity:252ml Weight:373.5g