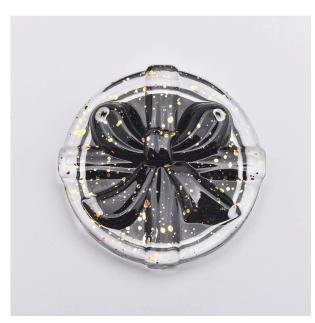

## The characteristics of this candle jar

- 1. Round shaped glass jar
- 2. bowknot glass candle lids
- 3. Spraying black color with god dots on the candle holders and lids