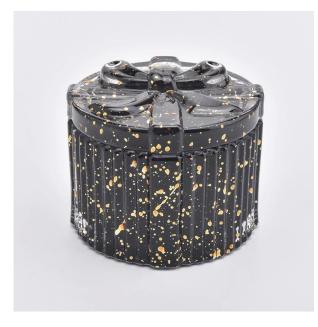

## The characteristics of this candle jar

- 1. Round shaped glass jar
- 2. bowknot glass candle lids
- 3. Spraying black color with god dots on the candle holders and lids

# Flexible size design allows your market to grow rapidly

Jar[]

Top dia:82\*82mm Bottom dia: 82\*82mm

Height: 50mm Weight:202g Capacity: 150ml

Lid:

Top dia:83mm Height: 15mm Weight:110g

Custom designs and different sizes available