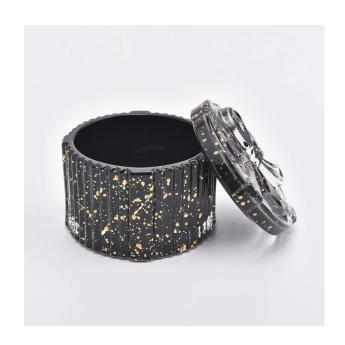

## The characteristics of this candle jar

- 1. Round shaped glass jar
- 2. bowknot glass candle lids
- 3. Spraying black color with god dots on the candle holders and lids

# Flexible size design allows your market to grow rapidly

Jar[]

Top dia:82\*82mm Bottom dia: 82\*82mm

Height: 50mm Weight:202g Capacity: 150ml

Lid:

Top dia:83mm Height: 15mm Weight:110g

Custom designs and different sizes available