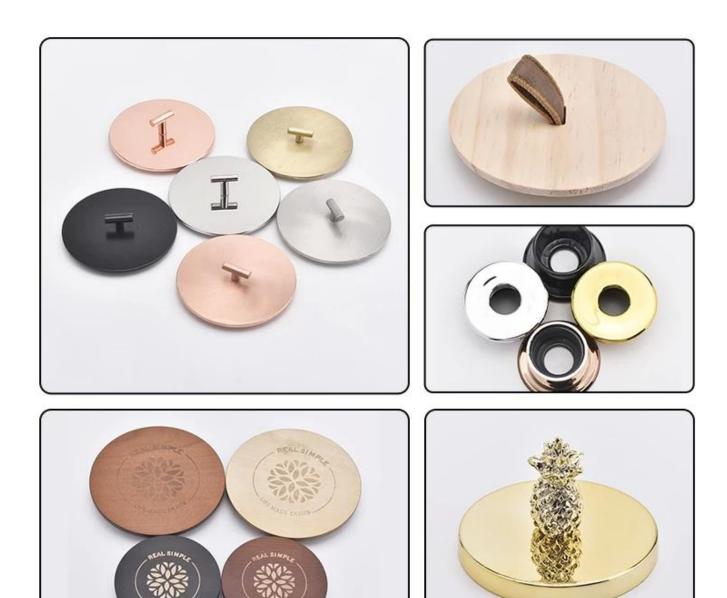

## **DEEP PROCESSING**

Q3: What kind of lids you can offer?

We can provide lids in different materials like glass, ceramic, metal, wood, concrete and plastic ect.

Q4: Do you have certification for your products?

Yes, for the glassware, have ASTM. CA65 test, FDA etc.