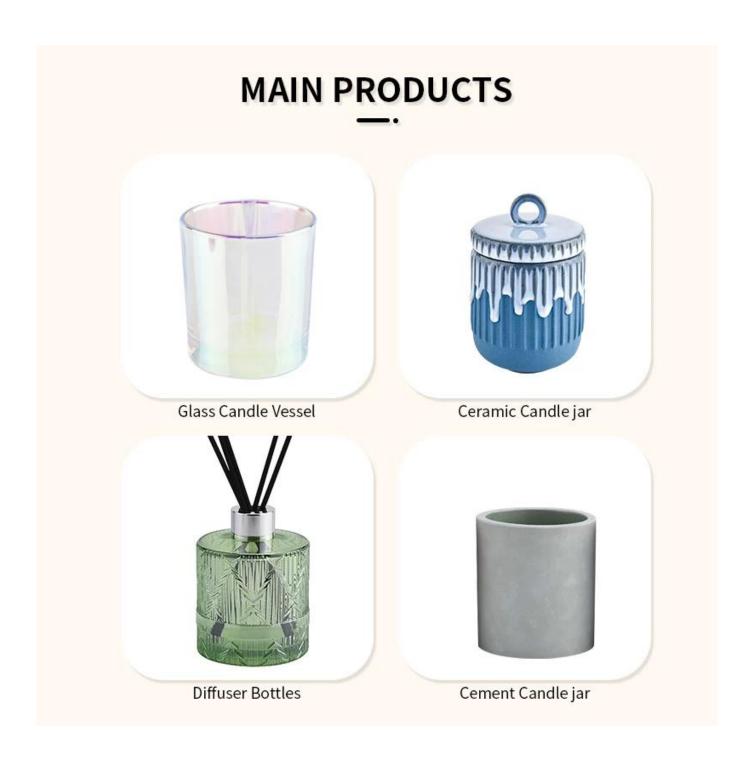

## 5ml Cosmetics Glass Bottle With black Cap Brush wholesale

Sunny Glassware not only produces OEM / ODM orders, but also helps many brands start from the product concept.



### Why choose sunshine?



#### **Major advantage**

Focus on luxury design

About 80% of American perfume brand suppliers

- . AQL plus 6 strict rigorous QC test standards
- . Maintain quality and sample and bulk products



Item No:SGHH25061801 Top dia: 12 mm Bottom dia: 18 mm Height: 76 mm Weight: 28 g Capacity: 5 ml

We translate your ideas into creative spices products, we sell yourself in the local market.



#### feature of product

- 1. High quality home decorative glass incense bottle.
  2. Applicable to hotel, wedding,
- etc.
- 3. Meet the function of ASTM test products.

#### Let you choose

- 1. Various drawings and sizes are available.
- 2. Any painted, cutting, plating, laser model processing tool.
  3. Shrink film, color gift box,
- white gift box and other special packag