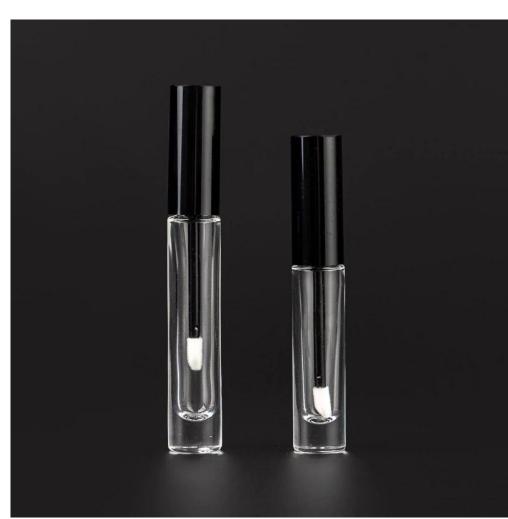

#### **Major advantage**

Focus on luxury design

About 80% of American perfume brand suppliers

- . AQL plus 6 strict rigorous QC test standards
- . Maintain quality and sample and bulk products

Item No:SGHH25061801 Top dia: 12 mm Bottom dia: 18 mm Height: 76 mm Weight: 28 g Capacity: 5 ml