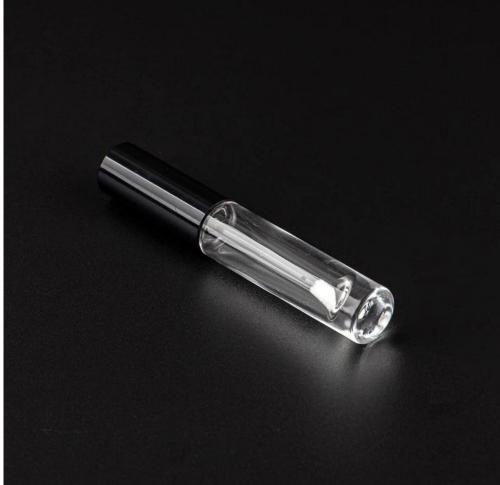

#### **Major advantage**

Focus on luxury design

About 80% of American perfume brand suppliers

- . AQL plus 6 strict rigorous QC test standards
- . Maintain quality and sample and bulk products

Item No:SGHH25061801 Top dia: 12 mm Bottom dia: 18 mm Height: 76 mm Weight: 28 g Capacity: 5 ml