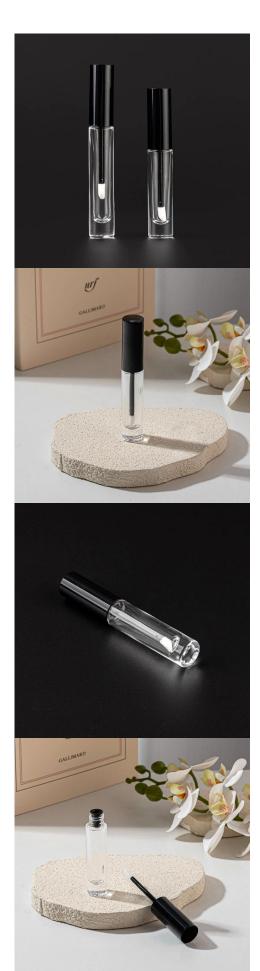

## 5ml Cosmetics Glass Bottle With black Cap Brush wholesale

Sunny Glassware not only produces OEM / ODM orders, but also helps many brands start from the product concept.

#### **Major advantage**

Focus on luxury design

About 80% of American perfume brand suppliers

- . AQL plus 6 strict rigorous QC test standards
- . Maintain quality and sample and bulk products

Item No:SGHH25061801 Top dia: 12 mm Bottom dia: 18 mm Height: 76 mm Weight: 28 g Capacity: 5 ml