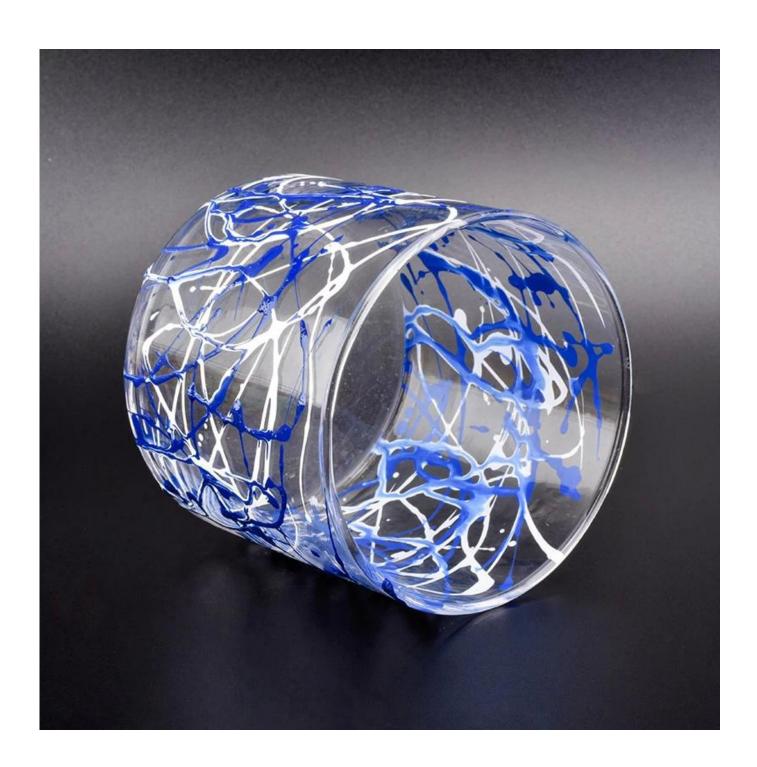

## 570ml hand painted irregularity lines decorated cylinder glass candle jars

| Product Details  |                                                                                                                                                                                                                  |
|------------------|------------------------------------------------------------------------------------------------------------------------------------------------------------------------------------------------------------------|
| Itme No          | SGLYP18102408                                                                                                                                                                                                    |
| Size             | Top dia:107mm Bottom dia:123mm Height:87mm Weight:307g Capacity:730ml                                                                                                                                            |
| color            | Any color printing on glass are available                                                                                                                                                                        |
| Material         | Glass                                                                                                                                                                                                            |
| Sample           | 7days                                                                                                                                                                                                            |
| Terms of payment | 30% deposit by T/T in advance and the balance after showing copy of L/C                                                                                                                                          |
| Certification    | ASTM Test (for candle holder)                                                                                                                                                                                    |
| For your choice  | 1, Any logo printing on glass body 2, Any color painted, frosted, electroplating, logo laser for the finish 3, Special packing like shrink wrap, color gift box, white box etc 4, Any shape, size meet your need |