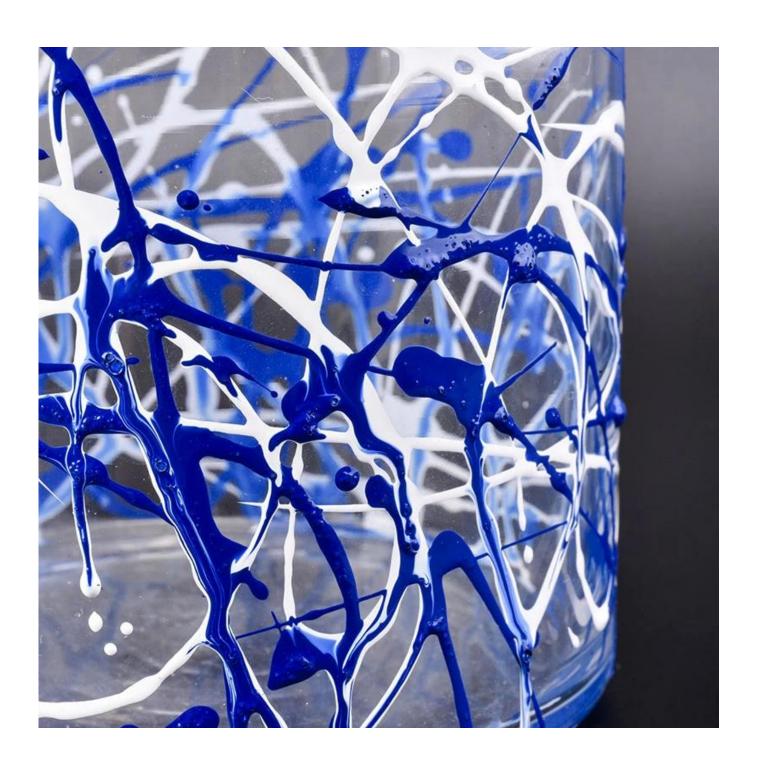

## 570ml hand painted irregularity lines decorated cylinder glass candle jars

| Product Details  |                                                                                                                                                                                                                  |
|------------------|------------------------------------------------------------------------------------------------------------------------------------------------------------------------------------------------------------------|
| Itme No          | SGLYP18102408                                                                                                                                                                                                    |
| Size             | Top dia:107mm Bottom dia:123mm Height:87mm Weight:307g Capacity:730ml                                                                                                                                            |
| color            | Any color printing on glass are available                                                                                                                                                                        |
| Material         | Glass                                                                                                                                                                                                            |
| Sample           | 7days                                                                                                                                                                                                            |
| Terms of payment | 30% deposit by T/T in advance and the balance after showing copy of L/C                                                                                                                                          |
| Certification    | ASTM Test (for candle holder)                                                                                                                                                                                    |
| For your choice  | 1, Any logo printing on glass body 2, Any color painted, frosted, electroplating, logo laser for the finish 3, Special packing like shrink wrap, color gift box, white box etc 4, Any shape, size meet your need |