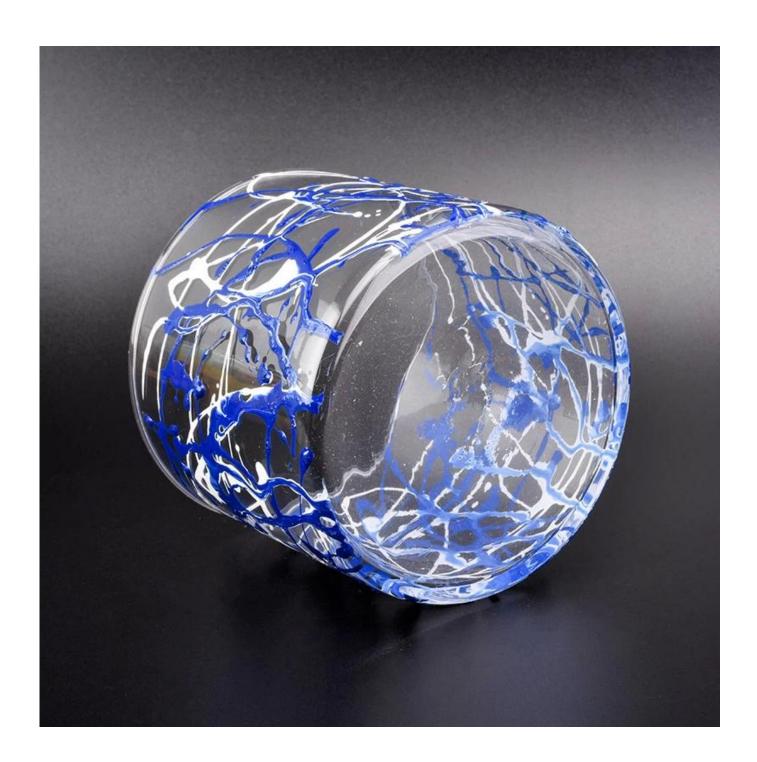

## 570ml hand painted irregularity lines decorated cylinder glass candle jars

| Product Details  |                                                                                                                                                                                                                  |
|------------------|------------------------------------------------------------------------------------------------------------------------------------------------------------------------------------------------------------------|
| Itme No          | SGLYP18102408                                                                                                                                                                                                    |
| Size             | Top dia:107mm Bottom dia:123mm Height:87mm Weight:307g Capacity:730ml                                                                                                                                            |
| color            | Any color printing on glass are available                                                                                                                                                                        |
| Material         | Glass                                                                                                                                                                                                            |
| Sample           | 7days                                                                                                                                                                                                            |
| Terms of payment | 30% deposit by T/T in advance and the balance after showing copy of L/C                                                                                                                                          |
| Certification    | ASTM Test (for candle holder)                                                                                                                                                                                    |
| For your choice  | 1, Any logo printing on glass body 2, Any color painted, frosted, electroplating, logo laser for the finish 3, Special packing like shrink wrap, color gift box, white box etc 4, Any shape, size meet your need |