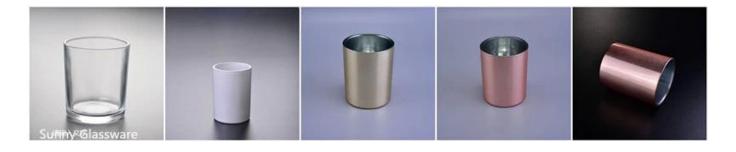

## 570ml hand painted irregularity lines decorated cylinder glass candle jars

| Product Details  |                                                                                                                                                                                                                  |
|------------------|------------------------------------------------------------------------------------------------------------------------------------------------------------------------------------------------------------------|
| Itme No          | SGLYP18102408                                                                                                                                                                                                    |
| Size             | Top dia:107mm Bottom dia:123mm Height:87mm Weight:307g Capacity:730ml                                                                                                                                            |
| color            | Any color printing on glass are available                                                                                                                                                                        |
| Material         | Glass                                                                                                                                                                                                            |
| Sample           | 7days                                                                                                                                                                                                            |
| Terms of payment | 30% deposit by T/T in advance and the balance after showing copy of L/C                                                                                                                                          |
| Certification    | ASTM Test (for candle holder)                                                                                                                                                                                    |
| For your choice  | 1, Any logo printing on glass body 2, Any color painted, frosted, electroplating, logo laser for the finish 3, Special packing like shrink wrap, color gift box, white box etc 4, Any shape, size meet your need |