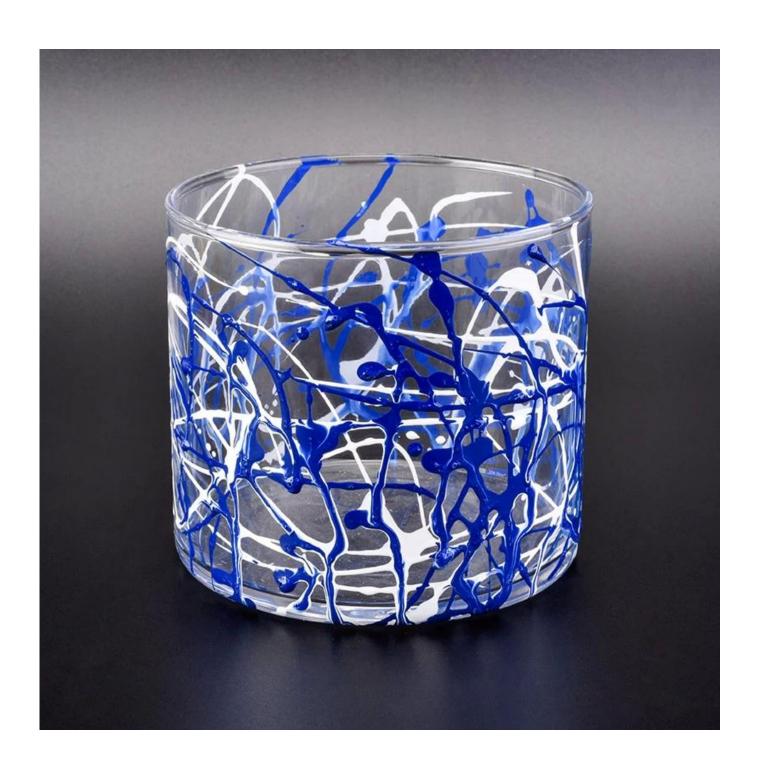

## 570ml hand painted irregularity lines decorated cylinder glass candle jars

| Product Details  |                                                                                                                                                                                                                  |
|------------------|------------------------------------------------------------------------------------------------------------------------------------------------------------------------------------------------------------------|
| Itme No          | SGLYP18102408                                                                                                                                                                                                    |
| Size             | Top dia:107mm Bottom dia:123mm Height:87mm Weight:307g Capacity:730ml                                                                                                                                            |
| color            | Any color printing on glass are available                                                                                                                                                                        |
| Material         | Glass                                                                                                                                                                                                            |
| Sample           | 7days                                                                                                                                                                                                            |
| Terms of payment | 30% deposit by T/T in advance and the balance after showing copy of L/C                                                                                                                                          |
| Certification    | ASTM Test (for candle holder)                                                                                                                                                                                    |
| For your choice  | 1, Any logo printing on glass body 2, Any color painted, frosted, electroplating, logo laser for the finish 3, Special packing like shrink wrap, color gift box, white box etc 4, Any shape, size meet your need |