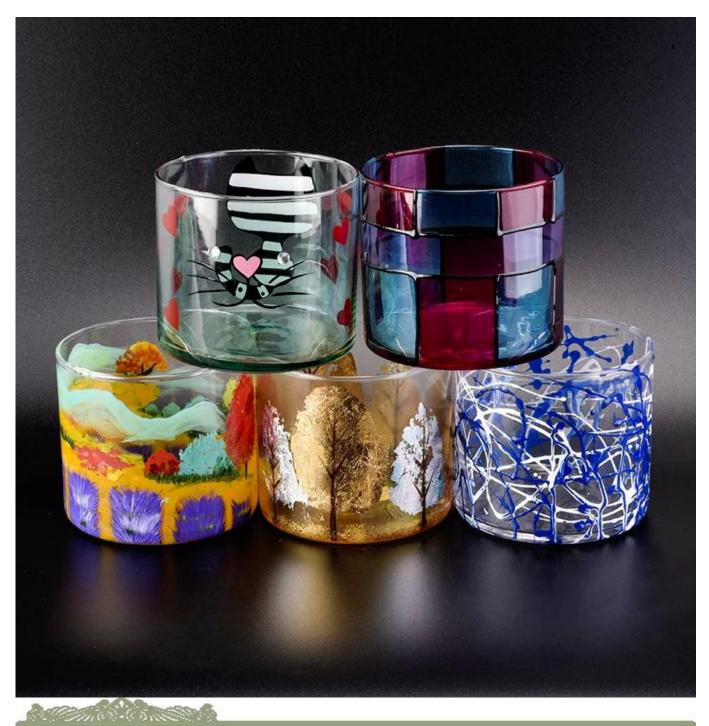

## 570ml hand painted irregularity lines decorated cylinder glass candle jars

| Product Details  |                                                                                                                                                                                                                  |
|------------------|------------------------------------------------------------------------------------------------------------------------------------------------------------------------------------------------------------------|
| Itme No          | SGLYP18102408                                                                                                                                                                                                    |
| Size             | Top dia:107mm Bottom dia:123mm Height:87mm Weight:307g Capacity:730ml                                                                                                                                            |
| color            | Any color printing on glass are available                                                                                                                                                                        |
| Material         | Glass                                                                                                                                                                                                            |
| Sample           | 7days                                                                                                                                                                                                            |
| Terms of payment | 30% deposit by T/T in advance and the balance after showing copy of L/C                                                                                                                                          |
| Certification    | ASTM Test (for candle holder)                                                                                                                                                                                    |
| For your choice  | 1, Any logo printing on glass body 2, Any color painted, frosted, electroplating, logo laser for the finish 3, Special packing like shrink wrap, color gift box, white box etc 4, Any shape, size meet your need |