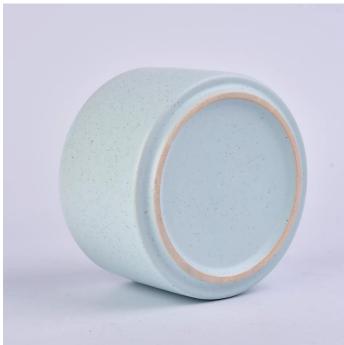

## Flexible size design allows your market to grow rapidly

Item No.:SGMK180510001
Top Dia[]121mm
Bottom Dia[]122mm
Height[]76mm
Weght[]526g
Capacity:570ml

MOQ:3000pcs

Custom designs and different sizes available