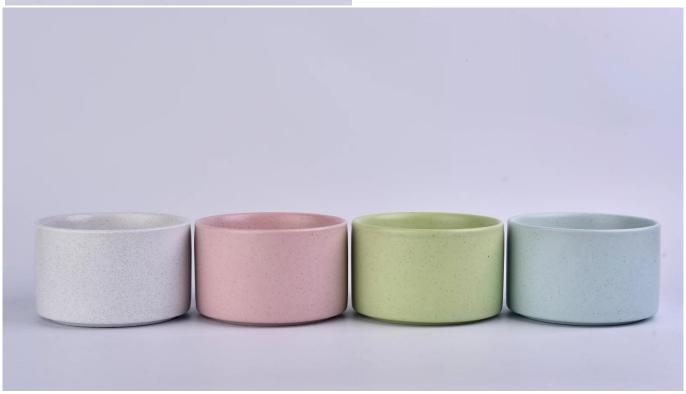

## Flexible size design allows your market to grow rapidly

Item No.:SGMK180510001
Top Dia[]121mm
Bottom Dia[]122mm
Height[]76mm
Weght[]526g
Capacity:570ml

MOQ:3000pcs

Custom designs and different sizes available