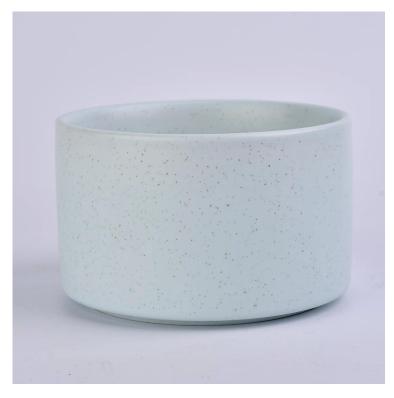

## Flexible size design allows your market to grow rapidly

Item No.:SGMK180510001
Top Dia[]121mm
Bottom Dia[]122mm
Height[]76mm
Weght[]526g
Capacity:570ml

MOQ:3000pcs

Custom designs and different sizes available