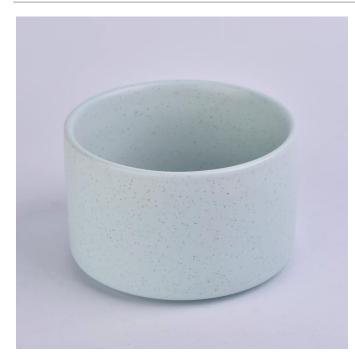

### 570ml Matte Blue Ceramic Candle Holders Home Decor

## Flexible size design allows your market to grow rapidly

Item No.:SGMK180510001
Top Dia[]121mm
Bottom Dia[]122mm
Height[]76mm
Weght[]526g
Capacity:570ml

MOQ:3000pcs

Custom designs and different sizes available