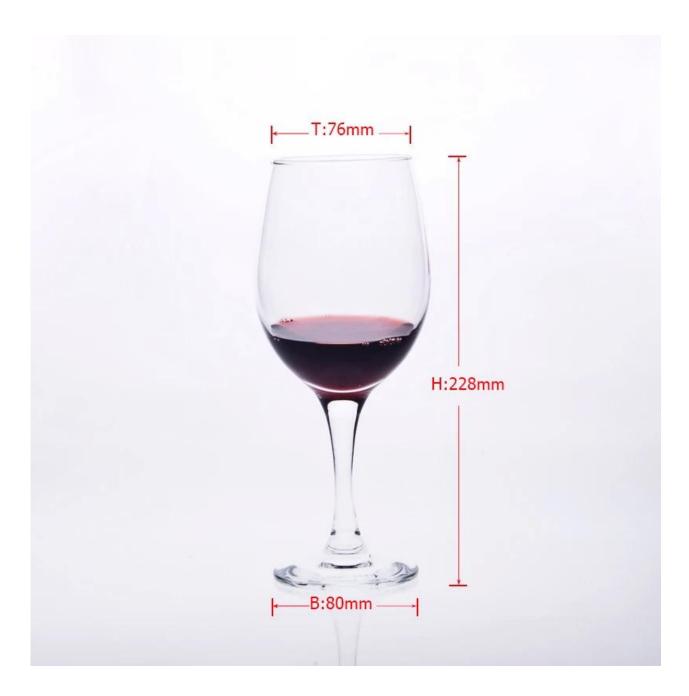

## Product detail:

| Item No.         | SGJX136                                                                                                                                                                                                                                                                                                                                                 |
|------------------|---------------------------------------------------------------------------------------------------------------------------------------------------------------------------------------------------------------------------------------------------------------------------------------------------------------------------------------------------------|
| Material         | High white glass                                                                                                                                                                                                                                                                                                                                        |
| Color            | Clear                                                                                                                                                                                                                                                                                                                                                   |
| Craft            | Man blown                                                                                                                                                                                                                                                                                                                                               |
| Samples time     | <ol> <li>5 days if at exit shaped and size of glass</li> <li>15 days if need new shape or size of glass</li> </ol>                                                                                                                                                                                                                                      |
| Packing          | Normal packing,24or 36pcs into export carton,carton with cardboard divider                                                                                                                                                                                                                                                                              |
| Product Capacity | 500,000~1,000,000 pcs per month                                                                                                                                                                                                                                                                                                                         |
| Delivery time    | Within 35 days after the sample and order confirmed                                                                                                                                                                                                                                                                                                     |
| Payment terms    | 30% deposit by T/T in advance and the balance against the copy of B/L                                                                                                                                                                                                                                                                                   |
| Shipment         | By sea,by air,by Express and your shipping agent is acceptable                                                                                                                                                                                                                                                                                          |
| Product Features | <ol> <li>Hand made</li> <li>Suitable for used in pub, hotel, restaurants, home,etc</li> <li>Professional Q/C for quality control</li> <li>Competitive price and quality</li> <li>Meet FDA test and food grade</li> </ol>                                                                                                                                |
| For your choices | <ol> <li>Any logo printing on the glass body</li> <li>Any color painted, frost, electroplate, pattern laser carver for the finish</li> <li>Special package like shrink wrap, color gift box, white gift box etc</li> <li>Open new mould for the glass, wood, plastic or metal as you like</li> <li>Different size and shapes meet your needs</li> </ol> |