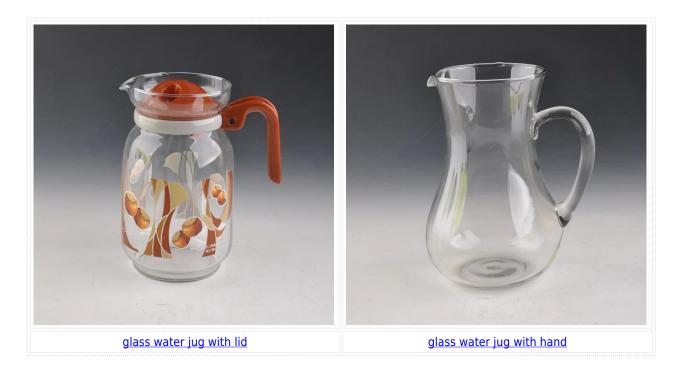

|
| Product Features | <ol> <li>Man made decanter</li> <li>Suitable for used in pub, hotel, restaurants, hotel,etc</li> <li>Professional Q/C for quality control</li> <li>Competitive price and quality</li> <li>Meet FDA test and food grade</li> </ol>                                                                                                                       |
| For your choices | <ol> <li>Any logo printing on the glass body</li> <li>Any color painted, frost, electroplate, pattern laser carver for the finish</li> <li>Special package like shrink wrap, color gift box, white gift box etc</li> <li>Open new mould for the glass, wood, plastic or metal as you like</li> <li>Different size and shapes meet your needs</li> </ol> |

### **Product show**



# **Related product**



## **Company show:**



**Factory show:** 



## **About us:**

#### **FAQ**

For more information, please visit our website: **www.okcandle.com**