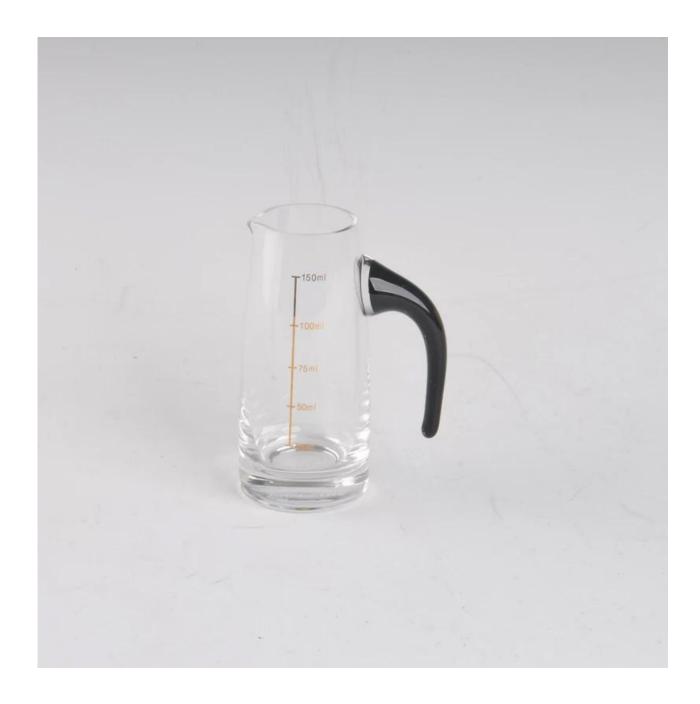

#### **Product Details:**

| Item No.         | SGXD020                                                                                                                                                                                                                                                                                                                                                 |
|------------------|---------------------------------------------------------------------------------------------------------------------------------------------------------------------------------------------------------------------------------------------------------------------------------------------------------------------------------------------------------|
| Material         | High white glass                                                                                                                                                                                                                                                                                                                                        |
| Color            | Clear                                                                                                                                                                                                                                                                                                                                                   |
| Craft            | Made made                                                                                                                                                                                                                                                                                                                                               |
| Samples time     | <ol> <li>5 days if at exit shaped and size of glass</li> <li>15 days if need new shape or size of glass</li> </ol>                                                                                                                                                                                                                                      |
| Packing          | Normal packing,24or 36pcs into export carton,carton with cardboard divider                                                                                                                                                                                                                                                                              |
| Product Capacity | 500,000~1,000,000 pcs per month                                                                                                                                                                                                                                                                                                                         |
| Delivery time    | Within 35 days after the sample and order confirmed                                                                                                                                                                                                                                                                                                     |
| Payment terms    | 30% deposit by T/T in advance and the balance against the copy of B/L                                                                                                                                                                                                                                                                                   |
| Shipment         | By sea,by air,by Express and your shipping agent is acceptable                                                                                                                                                                                                                                                                                          |
| Product Features | <ol> <li>Man made decanter</li> <li>Suitable for used in pub, hotel, restaurants, hotel,etc</li> <li>Professional Q/C for quality control</li> <li>Competitive price and quality</li> <li>Meet FDA test and food grade</li> </ol>                                                                                                                       |
| For your choices | <ol> <li>Any logo printing on the glass body</li> <li>Any color painted, frost, electroplate, pattern laser carver for the finish</li> <li>Special package like shrink wrap, color gift box, white gift box etc</li> <li>Open new mould for the glass, wood, plastic or metal as you like</li> <li>Different size and shapes meet your needs</li> </ol> |

### **Product show**