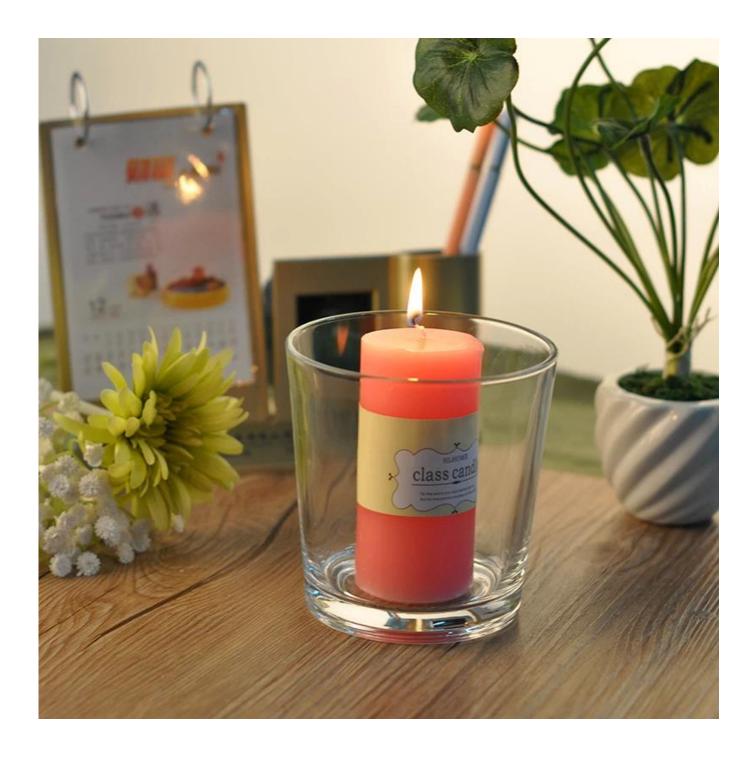

;

Cylinder tealight candle holder Flower shape cylinder jade amber color decorative glass candle jar candle holder

For more **candle holder** or any glassware, please visit our website: <u>http://www.okcandle.com/</u> Or here may help you know more about us: **FAQ** We are looking forward your inquiry and cooperation.