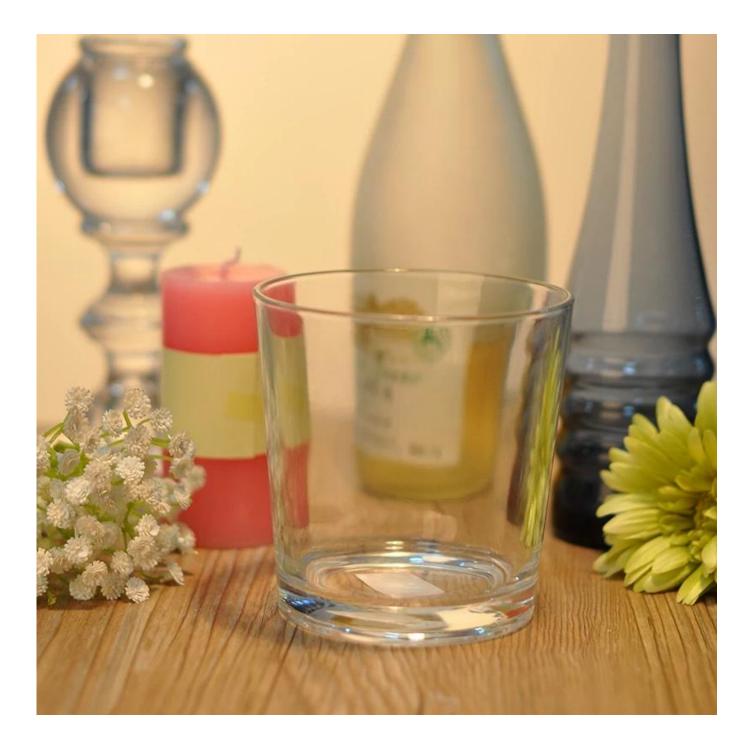

;

Cylinder tealight candle holder Flower shape cylinder jade amber color decorative glass candle jar candle holder

For more **candle holder** or any glassware, please visit our website: <u>http://www.okcandle.com/</u> Or here may help you know more about us: **FAQ** We are looking forward your inquiry and cooperation.