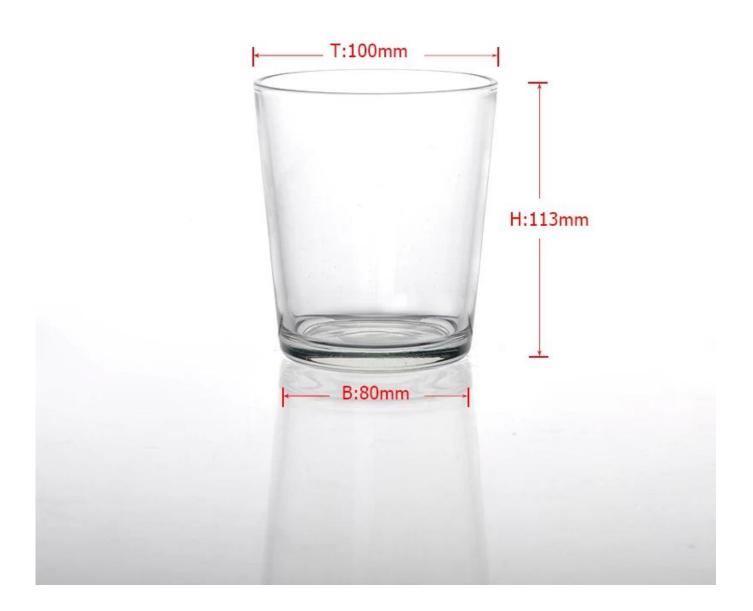

## 540ml Clear round shape glass candle holder

| Allen & Britten | 6                   |                                                                                                                                                                                                                                                             |
|-----------------|---------------------|-------------------------------------------------------------------------------------------------------------------------------------------------------------------------------------------------------------------------------------------------------------|
| Product Details |                     |                                                                                                                                                                                                                                                             |
|                 | ltme No             | SG141212414                                                                                                                                                                                                                                                 |
|                 | Size                | 100*80*113mm                                                                                                                                                                                                                                                |
|                 | color               | Clear                                                                                                                                                                                                                                                       |
|                 | Material            | Glass                                                                                                                                                                                                                                                       |
|                 | Finish              | Any customized is available                                                                                                                                                                                                                                 |
|                 | Sample              | 7days                                                                                                                                                                                                                                                       |
|                 | Terms of<br>payment | 30% deposit by T/T in advance and the balance after showing copy of L/C                                                                                                                                                                                     |
|                 | Certification       | ASTM Test (for candle holder)                                                                                                                                                                                                                               |
|                 | For your<br>choice  | <ol> <li>Any logo printing on glass body</li> <li>Any color painted, frosted, electroplating, logo laser<br/>for the finish</li> <li>Special packing like shrink wrap, color gift box, white<br/>box etc</li> <li>Any shape, size meet your need</li> </ol> |