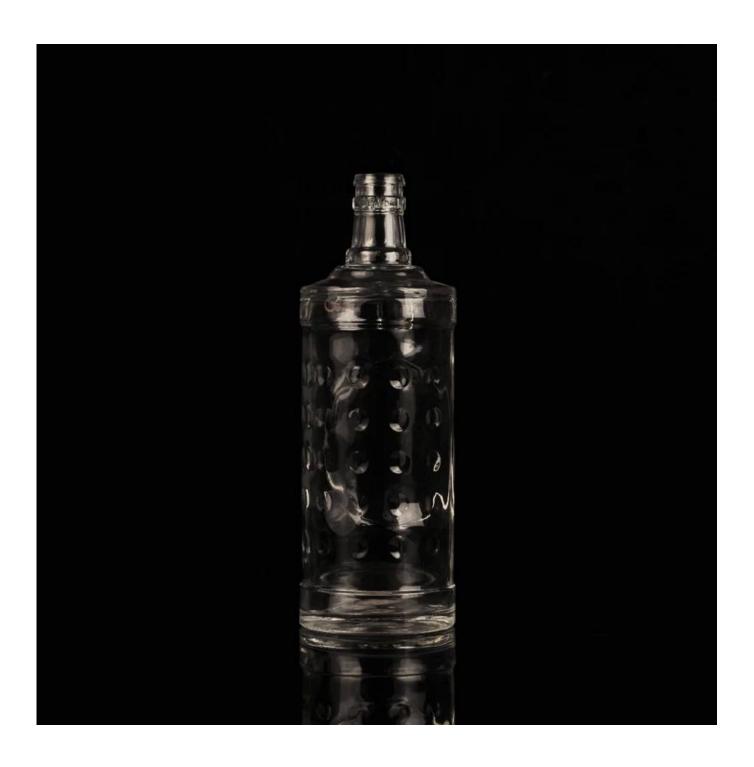

## Big round champagne container glass whisky bottle

### **Product Details**

115mil (5mil)

Itme No SG15090611

Top dia.: 24mm Bottom dia.74 mm Height: 218mm

Weight: 515g

Capacity 532ml

Size

For your choice

Material Hight white glass Craft Is Machine

Sample 7days

Terms of payment 30% deposit by T/T in advance and the balance after showing

copy of L/C

Certification Food Safe, Dish washer test, FDA, LFGB

1, Any logo printing on glass body