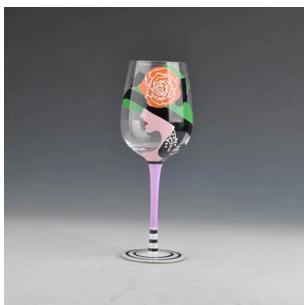

## Big round champagne container glass whisky bottle

### **Product Details**

115mil (5mil)

Itme No SG15090611

Top dia.: 24mm Bottom dia.74 mm Height: 218mm

Weight: 515g

Capacity 532ml

Size

For your choice

Material Hight white glass Craft Is Machine

Sample 7days

Terms of payment 30% deposit by T/T in advance and the balance after showing

copy of L/C

Certification Food Safe, Dish washer test, FDA, LFGB

1, Any logo printing on glass body

2, Any color painted, frosted, electroplating, logo laser for the

finish

3, Special packing like shrink wrap, color gift box, white box etc

4, Any shape, size meet your need