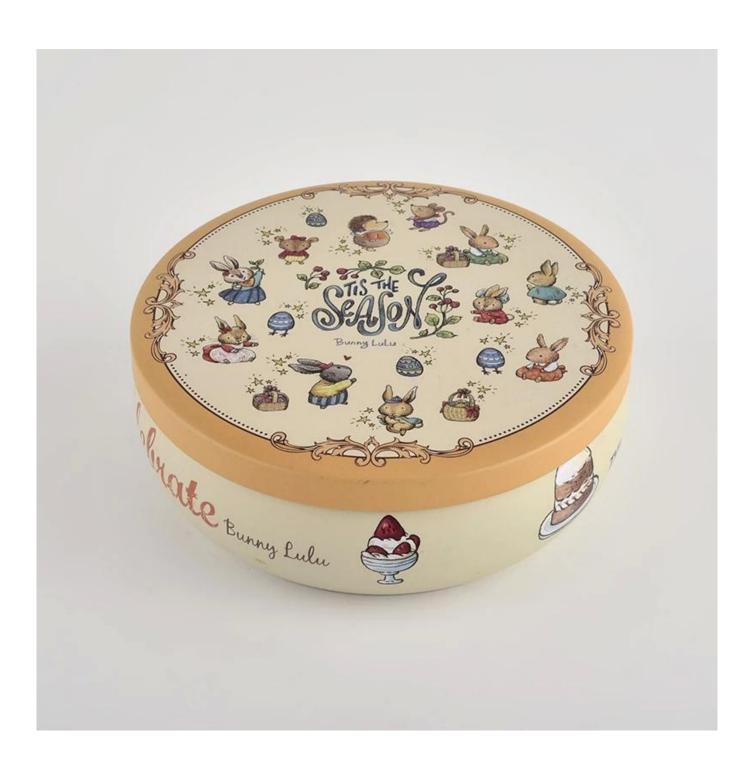

## 520ml luxury elegant tin candle container with li

Sunny Glasswares not only places  $\operatorname{OEM}$  /  $\operatorname{ODM}$  orders, but also helps many brands to start with product concepts.

| Measure           | Item:SGHZ21101607 Top dia:132mm Bottom dia: 107mm Height: 52mm Weight: 87g Capacity: 520ml |
|-------------------|--------------------------------------------------------------------------------------------|
| Packing           | Normal packing, Individual gift box, PVC box, window box, color box, white box, etc        |
|                   | Within 35 days after the sample and order confirmed                                        |
| Payment term      | 30% deposit by T/T in advance and the balance against the copy of B/L                      |
| Shipment          | By sea,by air,by Express and your shipping agent is acceptable                             |
| Usage<br>Occasion | Home decor,Wedding Decoration,Wedding Favors,Decoration enhancement                        |