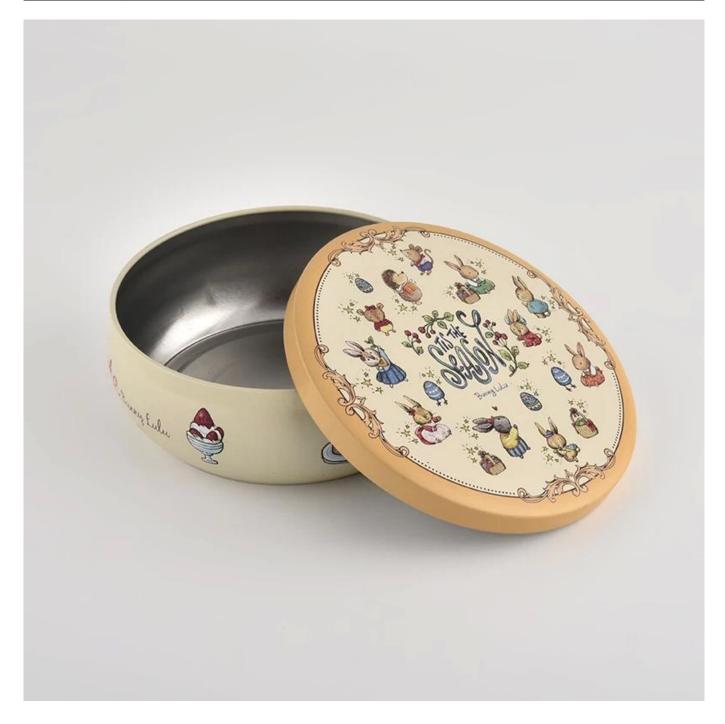

## 520ml luxury elegant tin candle container with li

Sunny Glasswares not only places  $\operatorname{OEM}$  /  $\operatorname{ODM}$  orders, but also helps many brands to start with product concepts.

| Measure           | Item:SGHZ21101607 Top dia:132mm Bottom dia: 107mm Height: 52mm Weight: 87g Capacity: 520ml |
|-------------------|--------------------------------------------------------------------------------------------|
| Packing           | Normal packing, Individual gift box, PVC box, window box, color box, white box, etc        |
|                   | Within 35 days after the sample and order confirmed                                        |
| Payment term      | 30% deposit by T/T in advance and the balance against the copy of B/L                      |
| Shipment          | By sea,by air,by Express and your shipping agent is acceptable                             |
| Usage<br>Occasion | Home decor,Wedding Decoration,Wedding Favors,Decoration enhancement                        |