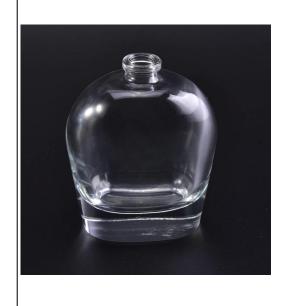

# 50ml glass perfume bottles wholesale

| Item name          | 50ml glass perfume bottles wholesale                                                                                                               |
|--------------------|----------------------------------------------------------------------------------------------------------------------------------------------------|
| Item No.           | SGLG17030307                                                                                                                                       |
| Size               | Top dia:15mm Bottom dia:57mm Max dia.:61mm Height:76 mm Weight:115 g Capacity:57 ml                                                                |
| Capacity           | 60ml, 120ml, 200ml etc is available                                                                                                                |
| Sample<br>time     | 1.5 days if at exist shape and size of products 2.15 days if need new shape and size of products                                                   |
| Packing            | Normal safety packing 24pcs/36pcs/48pcs etc. per export carton with egg divider                                                                    |
| MOQ                | 5000pcs                                                                                                                                            |
| Delivery<br>time   | Within 35 days after order confirmed                                                                                                               |
| Payment<br>terms   | 30% deposit by T/T in advance, the balance after showing the copy of B/L                                                                           |
| Product<br>feature | 1.High quality and competitve prices 2.Meet FDA, SGS,LFGB etc. test 3.Eco-friendly 4.Widely apply to Wedding, party, home, bar etc. 5.Machine made |