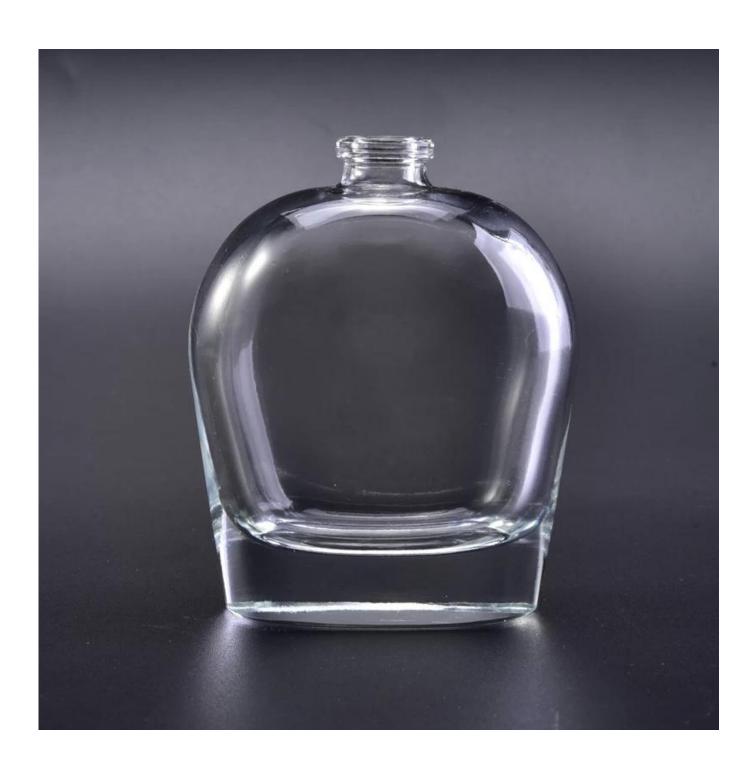

# 50ml glass perfume bottles wholesale

| Item name          | 50ml glass perfume bottles wholesale                                                                                                               |
|--------------------|----------------------------------------------------------------------------------------------------------------------------------------------------|
| Item No.           | SGLG17030307                                                                                                                                       |
| Size               | Top dia:15mm Bottom dia:57mm Max dia.:61mm Height:76 mm Weight:115 g Capacity:57 ml                                                                |
| Capacity           | 60ml, 120ml, 200ml etc is available                                                                                                                |
| Sample<br>time     | 1.5 days if at exist shape and size of products 2.15 days if need new shape and size of products                                                   |
| Packing            | Normal safety packing 24pcs/36pcs/48pcs etc. per export carton with egg divider                                                                    |
| MOQ                | 5000pcs                                                                                                                                            |
| Delivery<br>time   | Within 35 days after order confirmed                                                                                                               |
| Payment<br>terms   | 30% deposit by T/T in advance, the balance after showing the copy of B/L                                                                           |
| Product<br>feature | 1.High quality and competitve prices 2.Meet FDA, SGS,LFGB etc. test 3.Eco-friendly 4.Widely apply to Wedding, party, home, bar etc. 5.Machine made |