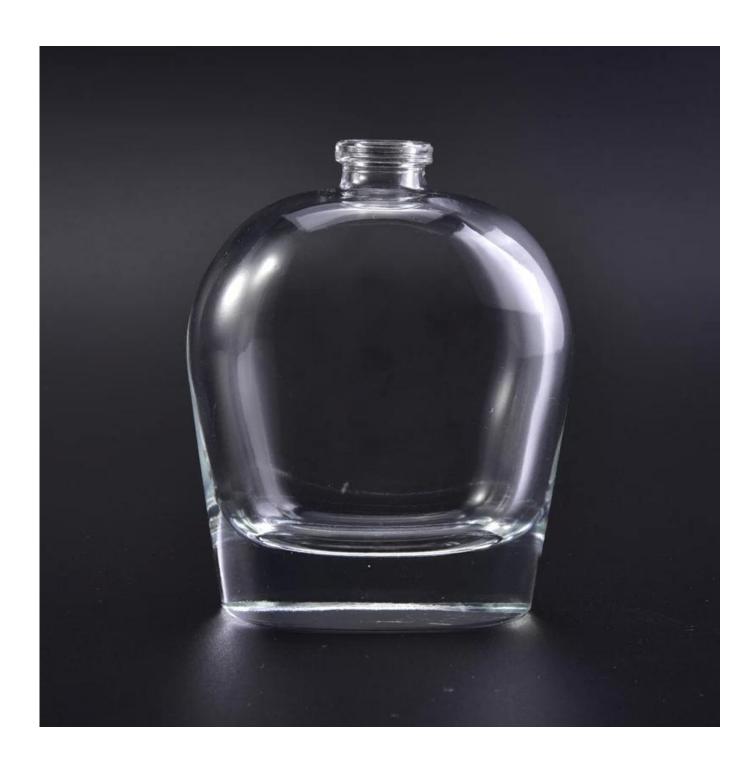

# 50ml glass perfume bottles wholesale

| Item name          | 50ml glass perfume bottles wholesale                                                                                                               |
|--------------------|----------------------------------------------------------------------------------------------------------------------------------------------------|
| Item No.           | SGLG17030307                                                                                                                                       |
| Size               | Top dia:15mm Bottom dia:57mm Max dia.:61mm Height:76 mm Weight:115 g Capacity:57 ml                                                                |
| Capacity           | 60ml, 120ml, 200ml etc is available                                                                                                                |
| Sample<br>time     | 1.5 days if at exist shape and size of products 2.15 days if need new shape and size of products                                                   |
| Packing            | Normal safety packing 24pcs/36pcs/48pcs etc. per export carton with egg divider                                                                    |
| MOQ                | 5000pcs                                                                                                                                            |
| Delivery<br>time   | Within 35 days after order confirmed                                                                                                               |
| Payment<br>terms   | 30% deposit by T/T in advance, the balance after showing the copy of B/L                                                                           |
| Product<br>feature | 1.High quality and competitve prices 2.Meet FDA, SGS,LFGB etc. test 3.Eco-friendly 4.Widely apply to Wedding, party, home, bar etc. 5.Machine made |