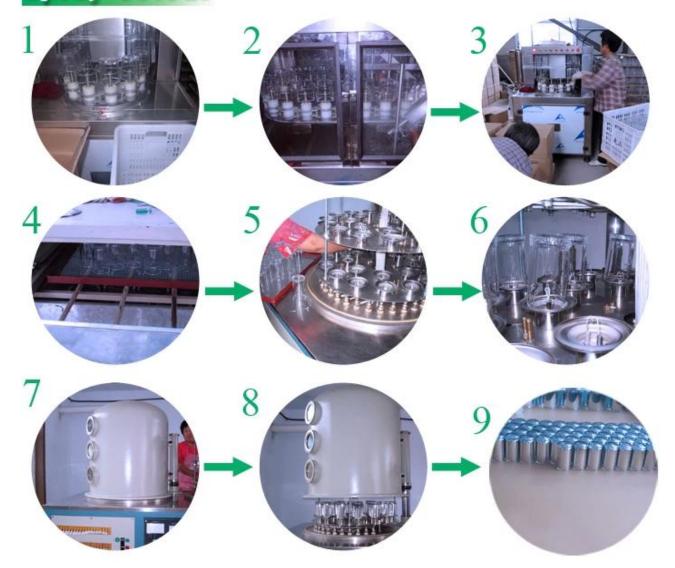

|
| Delivery time   | Within 35 days after order confirmed                                                                                                                                                                     |
| Payment terms   | 30% deposit by T/T in advance,<br>the balance after showing the<br>copy of B/L                                                                                                                           |
| Product feature | <ol> <li>High quality and competitve<br/>prices</li> <li>Meet FDA, SGS,LFGB etc. test</li> <li>Eco-friendly</li> <li>Widely apply to Wedding,<br/>party, home, bar etc.</li> <li>Machine made</li> </ol> |











## Similar Products Link













Spray colour











For more information, please visit our website: **www.okcandle.com**