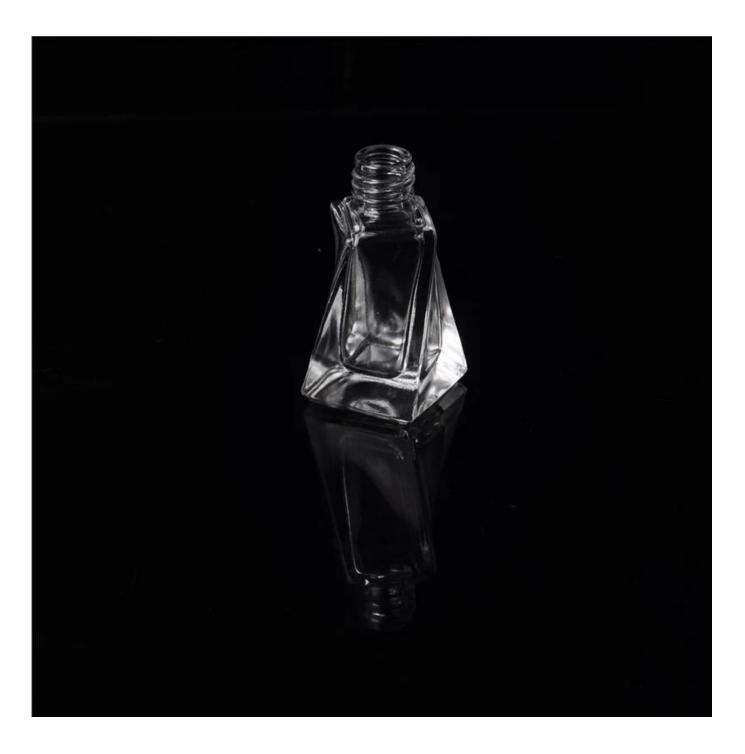

## **50ml fancy empty glass perfume bottle for women**

| Item name       | 50ml fancy empty glass perfume<br>bottle for women                                                                                                                                                       |
|-----------------|----------------------------------------------------------------------------------------------------------------------------------------------------------------------------------------------------------|
| Item No.        | SGJN15111103                                                                                                                                                                                             |
| Size            | T:10mm*B:24*24mm*H:52mm                                                                                                                                                                                  |
| Capacity/Weight | 29g/8ml                                                                                                                                                                                                  |
| Sample time     | <ul><li>1.5 days if at exist shape and size of products</li><li>2.15 days if need new shape and size of products</li></ul>                                                                               |
| Packing         | Normal safety packing<br>24pcs/36pcs/48pcs etc. per<br>export carton with egg divider                                                                                                                    |
| MOQ             | 100,000pcs                                                                                                                                                                                               |
| Delivery time   | Within 35 days after order confirmed                                                                                                                                                                     |
| Payment terms   | 30% deposit by T/T in advance,<br>the balance after showing the<br>copy of B/L                                                                                                                           |
| Product feature | <ol> <li>High quality and competitve<br/>prices</li> <li>Meet FDA, SGS,LFGB etc. test</li> <li>Eco-friendly</li> <li>Widely apply to Wedding,<br/>party, home, bar etc.</li> <li>Machine made</li> </ol> |