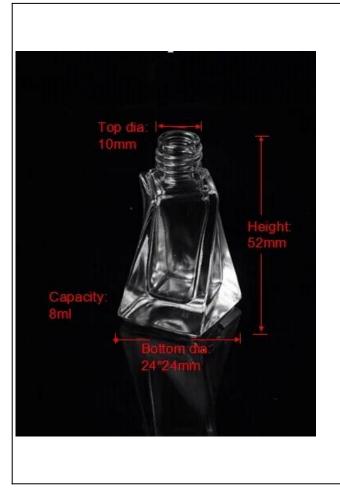

## **50ml fancy empty glass perfume bottle for women**

| Item name       | 50ml fancy empty glass perfume<br>bottle for women                                                                                                                                                       |
|-----------------|----------------------------------------------------------------------------------------------------------------------------------------------------------------------------------------------------------|
| Item No.        | SGJN15111103                                                                                                                                                                                             |
| Size            | T:10mm*B:24*24mm*H:52mm                                                                                                                                                                                  |
| Capacity/Weight | 29g/8ml                                                                                                                                                                                                  |
| Sample time     | <ul><li>1.5 days if at exist shape and size of products</li><li>2.15 days if need new shape and size of products</li></ul>                                                                               |
| Packing         | Normal safety packing<br>24pcs/36pcs/48pcs etc. per<br>export carton with egg divider                                                                                                                    |
| MOQ             | 100,000pcs                                                                                                                                                                                               |
| Delivery time   | Within 35 days after order confirmed                                                                                                                                                                     |
| Payment terms   | 30% deposit by T/T in advance,<br>the balance after showing the<br>copy of B/L                                                                                                                           |
| Product feature | <ol> <li>High quality and competitve<br/>prices</li> <li>Meet FDA, SGS,LFGB etc. test</li> <li>Eco-friendly</li> <li>Widely apply to Wedding,<br/>party, home, bar etc.</li> <li>Machine made</li> </ol> |