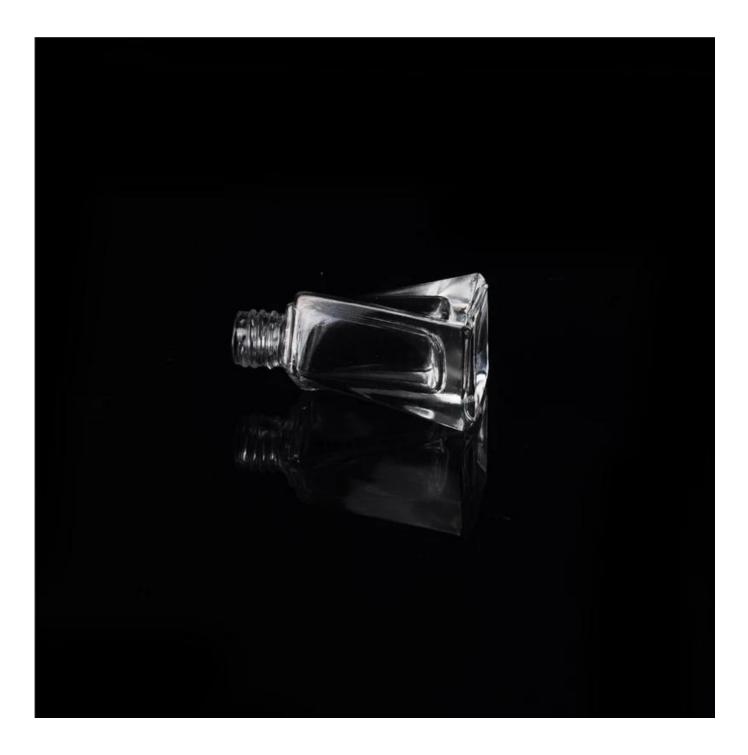

## **50ml fancy empty glass perfume bottle for women**

| Item name       | 50ml fancy empty glass perfume<br>bottle for women                                                                                                                                                       |
|-----------------|----------------------------------------------------------------------------------------------------------------------------------------------------------------------------------------------------------|
| Item No.        | SGJN15111103                                                                                                                                                                                             |
| Size            | T:10mm*B:24*24mm*H:52mm                                                                                                                                                                                  |
| Capacity/Weight | 29g/8ml                                                                                                                                                                                                  |
| Sample time     | <ul><li>1.5 days if at exist shape and size of products</li><li>2.15 days if need new shape and size of products</li></ul>                                                                               |
| Packing         | Normal safety packing<br>24pcs/36pcs/48pcs etc. per<br>export carton with egg divider                                                                                                                    |
| MOQ             | 100,000pcs                                                                                                                                                                                               |
| Delivery time   | Within 35 days after order confirmed                                                                                                                                                                     |
| Payment terms   | 30% deposit by T/T in advance,<br>the balance after showing the<br>copy of B/L                                                                                                                           |
| Product feature | <ol> <li>High quality and competitve<br/>prices</li> <li>Meet FDA, SGS,LFGB etc. test</li> <li>Eco-friendly</li> <li>Widely apply to Wedding,<br/>party, home, bar etc.</li> <li>Machine made</li> </ol> |