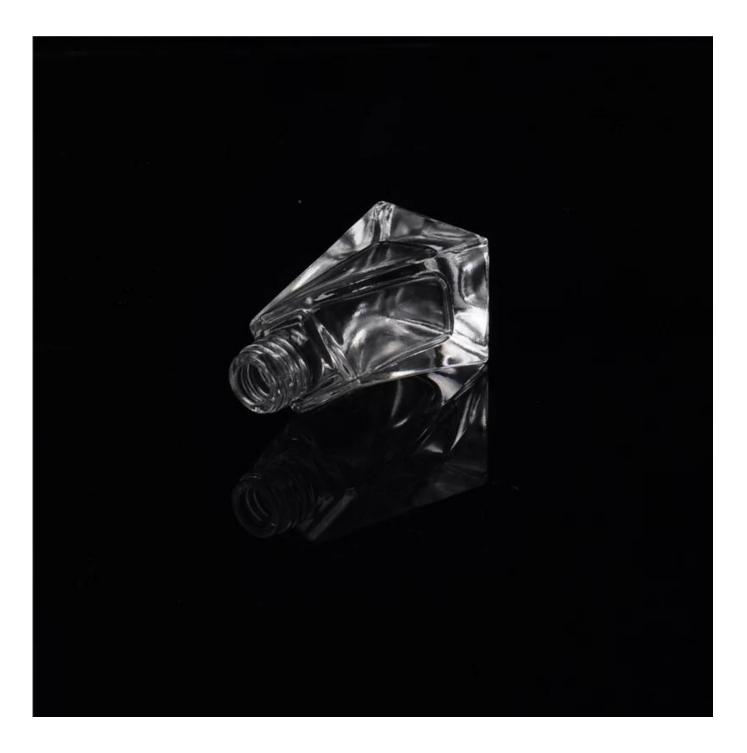

## **50ml fancy empty glass perfume bottle for women**

| Item name       | 50ml fancy empty glass perfume<br>bottle for women                                                                                                                                                       |
|-----------------|----------------------------------------------------------------------------------------------------------------------------------------------------------------------------------------------------------|
| Item No.        | SGJN15111103                                                                                                                                                                                             |
| Size            | T:10mm*B:24*24mm*H:52mm                                                                                                                                                                                  |
| Capacity/Weight | 29g/8ml                                                                                                                                                                                                  |
| Sample time     | <ul><li>1.5 days if at exist shape and size of products</li><li>2.15 days if need new shape and size of products</li></ul>                                                                               |
| Packing         | Normal safety packing<br>24pcs/36pcs/48pcs etc. per<br>export carton with egg divider                                                                                                                    |
| MOQ             | 100,000pcs                                                                                                                                                                                               |
| Delivery time   | Within 35 days after order confirmed                                                                                                                                                                     |
| Payment terms   | 30% deposit by T/T in advance,<br>the balance after showing the<br>copy of B/L                                                                                                                           |
| Product feature | <ol> <li>High quality and competitve<br/>prices</li> <li>Meet FDA, SGS,LFGB etc. test</li> <li>Eco-friendly</li> <li>Widely apply to Wedding,<br/>party, home, bar etc.</li> <li>Machine made</li> </ol> |